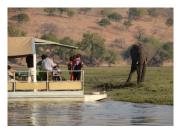

The first activity is a boat cruise scheduled to depart at +/- 09h30, boarding a vessel and then traversing along the Chobe River into the Chobe National Park. There is no stretch of river in the world that has a larger and more varied abundance of wildlife than this part of the Chobe River. After the boat cruise we board a floating restaurant for lunch, where guests can enjoy traditional cuisine while still being surrounded by the natural beauty of the Chobe.