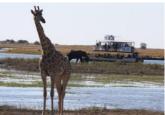

The afternoon game drive is scheduled to depart at 13h30, which allows an hour for lunch. After a quick boat transfer to the Park Entrance gate, guests will be collected in open game drive vehicles. The game drive will cover less than 1% of the 11700 square kilometres that makes up the Chobe National Park. The Land activity takes you further into the park where a variety of different species can be found.