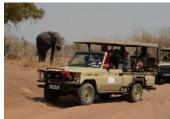

The afternoon game drive is scheduled to depart at 13h30, which allows an hour for lunch. After a quick boat transfer to the Park Entrance gate, guests will be collected in open game drive vehicles. The game drive will cover less than 1% of the 11700 square kilometres that makes up the Chobe National Park. The Land activity takes you further into the park where a variety of different species can be found.