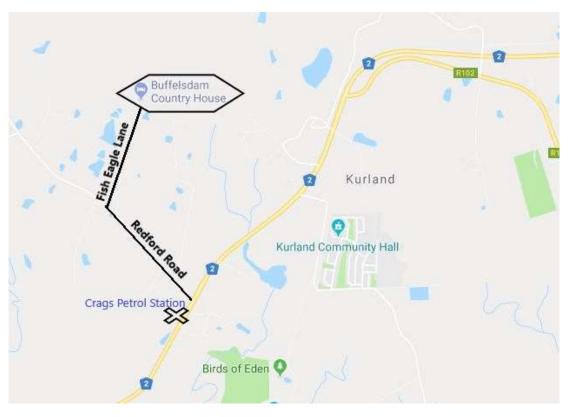

## From the N2

In the direction of Port Elizabeth: 20 Km pass Plettenberg Bay you see The Crags Petrol Station on the left side. Directly after the Petrol Station, take a left turn into Redford Road. After 1 km on Redford Road, turn right into Fish Eagle Lane (is not an official street name!). We're at the end of that road.

In the direction of George: 20 Km before Plettenberg Bay you see The Crags Petrol Station on the right side. Just before the Petrol Station, take a right turn into Redford Road. After 1 km on Redford Road, turn right into Fish Eagle Lane (is not an official street name!). We're at the end of that road.