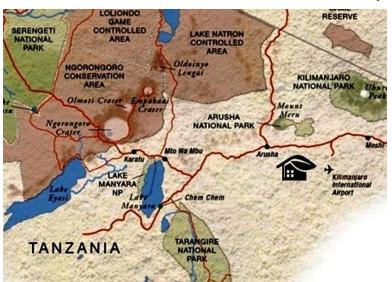

### Location

Siringit Villa is located on the edge of the 5th fairway of Tanzania's first 18 hole championship Golf course (<a href="www.kiligolf.com">www.kiligolf.com</a>).

The villa lies approximately 35 kilometres by road from Kilimanjaro International Airport and 25 kilometres from the city of Arusha.

## Golf

Siringit Villa is conveniently located beside the 5<sup>th</sup> fairway of Tanzania's only 18 hole championship Golf course (<a href="www.kiligolf.com">www.kiligolf.com</a>). Guests can enjoy some magnificent views of both Mount Kilimanjaro and Mount Meru during the course of their rounds.