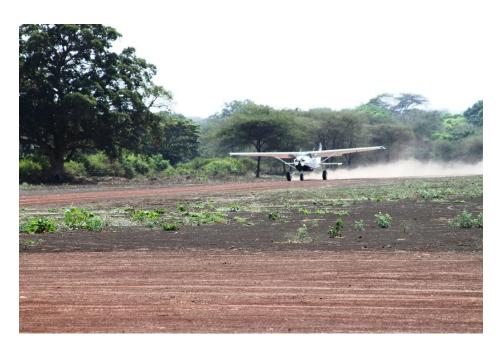

It is also serviced by 'Dolly Aerodrome,' a recently constructed private airstrip which is located a ten minute drive from the property and which provides easy access to the Northern Safari circuit by air.

# **Dolly Aerodrome**

'Dolly Aerodrome' is a new, fully licensed airstrip located 10 minutes drive from Siringit Villa.

It is used by both scheduled airlines as well as by private charters and is an ideal departure point for flying Safaris for visitors wishing to avoid the long drive through the city to reach Arusha Airport.

The proximity of Siringit to the aerodrome makes it an ideal place to stay both at the beginning and end of every flying Safari.