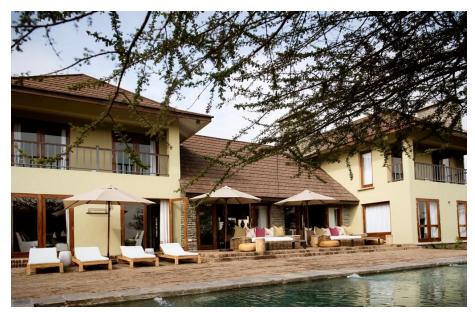

# What is Siringit Villa?

'Siringit Kilimanjaro Golf and Safari Retreat' is a luxurious 6 bedroom villa located within the confines of the superb Kilimanjaro Golf and Wildlife Estate. This spacious and elegant property has been carefully created to provide an unrivalled guest experience in the Arusha area.

### Accommodation

The six generous and exquisitely decorated bedrooms, each with its own private en-suite bathroom, have been designed to meet the requirements of the most discerning of visitors. And the gorgeous living room, the fine dining area, the outside dining terrace, the lush gardens and the invigorating infinity pool all combine to guarantee a highly enjoyable stay.