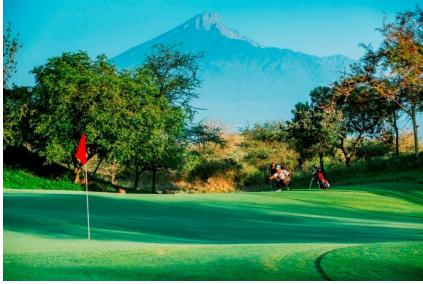

### Location

Siringit Villa is located on the edge of the 5th fairway of Tanzania's first 18 hole championship Golf course (<a href="www.kiligolf.com">www.kiligolf.com</a>).

The villa lies approximately 35 kilometres by road from Kilimanjaro International Airport and 25 kilometres from the city of Arusha.

## Golf

Siringit Villa is conveniently located beside the 5<sup>th</sup> fairway of Tanzania's only 18 hole championship Golf course (<a href="www.kiligolf.com">www.kiligolf.com</a>). Guests can enjoy some magnificent views of both Mount Kilimanjaro and Mount Meru during the course of their rounds.