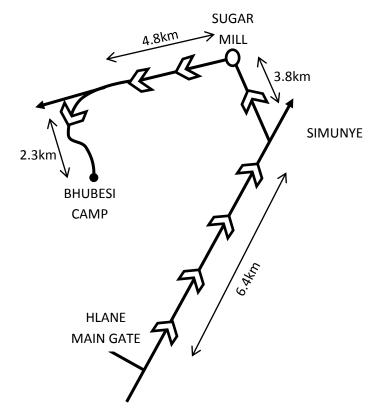

## <u>Directions to Bhubesi Camp using the Public Road (outside of the park)</u>

- From the main gate, drive back to Main Road (MR3) & at the T-Junction turn LEFT towards Simunye
- 2. Drive 6.4km then turn LEFT at the first road after the cattle grid gate towards the Sugar Mill
- 3. Continue 3.8km and take the first exit at the traffic circle, turning LEFT towards Ngomane
- 4. Drive 4.8km on the gravel road and turn LEFT on the Bhubesi Road (sign posted)
- 5. Follow the dirt road through the gate for 2.3km into Bhubesi Camp
- **6.** It is imperative that you check in at the Reception at Ndlovu camp **BEFORE** driving this way to Bhubesi

## **SUMMARY OF DIRECTIONS**

MR3, Swaziland – HLANE ROYAL NATIONAL PARK (S26° 15′ 44.5″ E31° 52′ 58.0″)

| 1. | Head southeast toward MR3                                | 400 m  |
|----|----------------------------------------------------------|--------|
| 2. | Turn left at Hlane Royal National Park Junction onto MR3 | 6.4 km |
| 3. | Turn left                                                | 3.8 km |
| 4. | Turn left                                                | 4.8 km |
| 5. | Slight left                                              | 2.3 km |
| 6. | Slight right                                             | 400 m  |