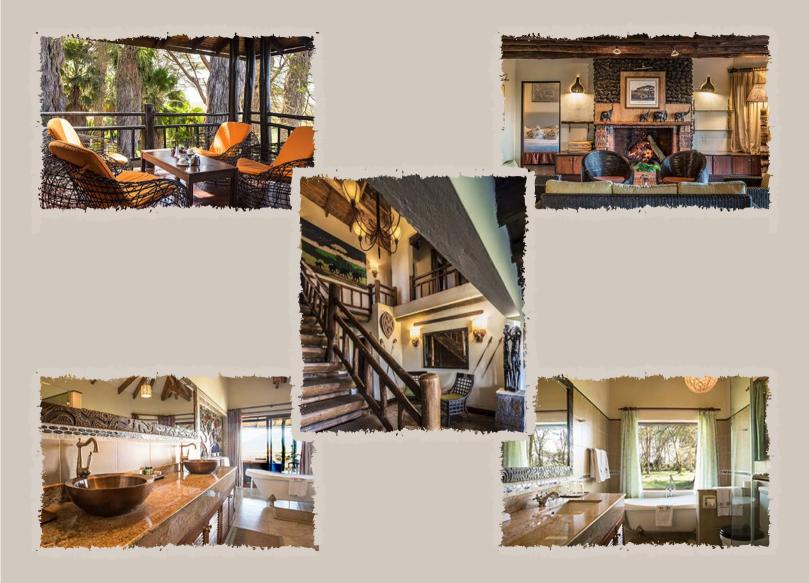

#### **ACCOMMODATION**

Built in natural stone and elegant gum pole structures, the villa has three large master ensuite bedrooms, a lounge, a fully equipped kitchen, a barbeque area, and a dining area that opens up to a large veranda.

The master bedroom occupies the top floor, which opens onto a terrace that overlooks Mt. Kilimanjaro. The spacious villa is designed to accommodate up to six adults, extra beds can be added for children.

### **FACILITY**

There is high speed wifi connectivity and cable TV.

A personal chef and buttler are at hand at all times to cater for any special requirements.