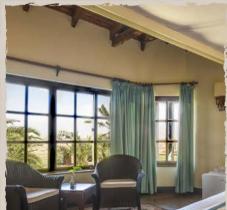

#### **ACCOMMODATION**

Built in natural stone and elegant gum pole structures, the villa has three large master ensuite bedrooms, a lounge, a fully equipped kitchen, a barbeque area, and a dining area that opens up to a large veranda.

The master bedroom occupies the top floor, which opens onto a terrace that overlooks Mt. Kilimanjaro. The spacious villa is designed to accommodate up to six adults, extra beds can be added for children.