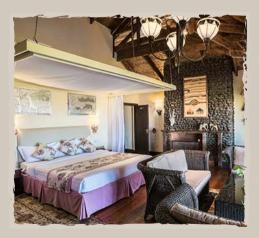

#### **ACCOMMODATION**

Built in natural stone and elegant gum pole structures, the villa has three large master ensuite bedrooms, a lounge, a fully equipped kitchen, a barbeque area, and a dining area that opens up to a large veranda.

The master bedroom occupies the top floor, which opens onto a terrace that overlooks Mt. Kilimanjaro. The spacious villa is designed to accommodate up to six adults, extra beds can be added for children.