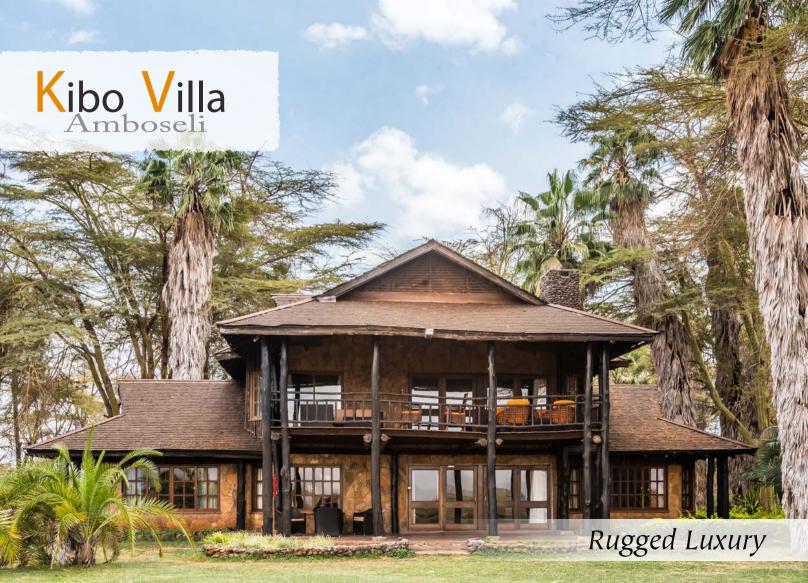

# **KIBO VILLA**

**AMBOSELI** 

Kibo Villa is set at the foot of Mt. Kilimanjaro, on the expansive plains of Amboseli National Park in Kenya.

The three bedroomed private house is set exclusively surrounded by flower gardens and lush lawns forested by indigenous tortilis acacia trees.

Its tranquil atmosphere combines lavish comfort in its rugged surroundings.

www.kibovilla.com P. 3

#### **ACCOMMODATION**

Built in natural stone and elegant gum pole structures, the villa has three large master ensuite bedrooms, a lounge, a fully equipped kitchen, a barbeque area, and a dining area that opens up to a large veranda.

The master bedroom occupies the top floor, which opens onto a terrace that overlooks Mt. Kilimanjaro. The spacious villa is designed to accommodate up to six adults, extra beds can be added for children.