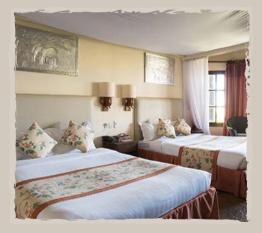

#### **ACCOMMODATION**

Built in natural stone and elegant gum pole structures, the villa has three large master ensuite bedrooms, a lounge, a fully equipped kitchen, a barbeque area, and a dining area that opens up to a large veranda.

The master bedroom occupies the top floor, which opens onto a terrace that overlooks Mt. Kilimanjaro. The spacious villa is designed to accommodate up to six adults, extra beds can be added for children.