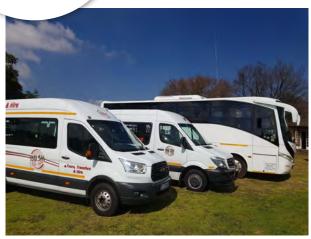

## Best of the best.

Bush Whisper Shuttle service specializes in Airport and door to door transfers in South Africa. We can accommodate a single person as well as a group up to 80 persons. Though most of our transfers are between O.R Tambo International & Lanseria Airport, we also do transfers to Bloemfontein, Pretoria, Hartebeespoort dam, Sun City, Pilanesberg Nature Reserve, the East Rand, the West Rand, the Northern and Southern suburbs and many more.