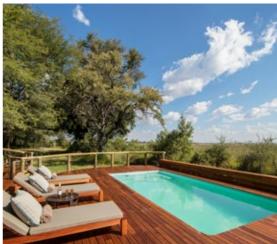

## **THE CAMP**

| The | FACILITIES                                                                                                                                                                                                                          |  |  |  |
|-----------------------------------------|-------------------------------------------------------------------------------------------------------------------------------------------------------------------------------------------------------------------------------------|--|--|--|
| ROOMS                                   | 11 Luxury Tents & 1 Family Tent (2 en-suite bedrooms) accommodating a maximum of 24 guests.                                                                                                                                         |  |  |  |
| PILOT/GUIDE                             | 1 x Pilot/Guide Tent (not same standard as guest rooms).                                                                                                                                                                            |  |  |  |
| RATES                                   | Fully inclusive of all meals, scheduled safari activities, ocal drinks (including alcoholic drinks, excluding premium brands) and park entrance fees                                                                                |  |  |  |
| DINING                                  | Various indoor and outdoor dining locations.                                                                                                                                                                                        |  |  |  |
| CAMP FIRE                               | Open air fire deck in front of camp connected to the main area via a raised boardwalk.                                                                                                                                              |  |  |  |
| SWIMMING POOL                           | On a separate deck with easy access from the main area.                                                                                                                                                                             |  |  |  |
| BAR                                     | Fully stocked self service bar.                                                                                                                                                                                                     |  |  |  |
| CURIO SHOP                              | Accepts cash and credit card payments.                                                                                                                                                                                              |  |  |  |
| LAUNDRY                                 | Daily, inclusive laundry service available.                                                                                                                                                                                         |  |  |  |
| WATER                                   | Reverse osmosis water treatment plant supplies drinking water (bottled water on request).                                                                                                                                           |  |  |  |
| ELECTRICITY                             | Operates on AC 220V generator power during the day and evening. The generator is switched off at night and inverted 12-volt DC lighting provides room and bathroom illumination overnight. 220V AC plug's available in guest rooms. |  |  |  |
| INTERNET                                | Guest laptop available with basic internet connection in the library - there is no Wi-Fi available.                                                                                                                                 |  |  |  |
| TELEPHONE                               | No telephone communication available. The lodge has a satellite phone and radio for emergencies.                                                                                                                                    |  |  |  |
| CHILDREN                                | Children from 6 years and older. See Desert & Delta Safaris child policy for more information.                                                                                                                                      |  |  |  |