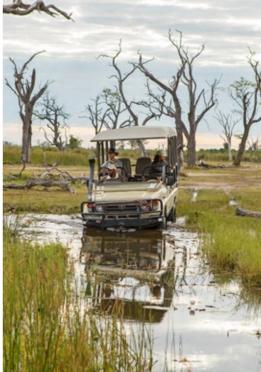

## **ACTIVITIES**

Camp Moremi offers a range of activities focused on exploring the uniqueness of the Moremi Game Reserve.

| GAME<br>DRIVES            | Morning and afternoon game drives to explore the many different ecosystems that the Moremi Game Reserve has to offer.                                                                                                                                       |  |  |  |
|---------------------------|-------------------------------------------------------------------------------------------------------------------------------------------------------------------------------------------------------------------------------------------------------------|--|--|--|
| MOTORISED<br>BOAT SAFARIS | Explore the Xakanaxa Lagoon and its surrounding channels by boat for a chance to enjoy the picturesque waters of the Okavango Delta, in hard-bottom aluminum boats. The boats are equipped with comfortable seats, a foldaway canvas roof and life jackets. |  |  |  |
| BIRD<br>WATCHING          | The majestic Fish Eagle and vivid Malachite Kingfisher are frequently seen and even the rare Pel's Fishing Owl makes an occasional appearance, to the delight of guides and guests alike.                                                                   |  |  |  |