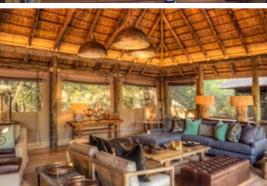

## **THE CAMP**

| The | FACILITIES                                                                                                                                                                                                                          |  |  |  |
|-----------------------------------------|-------------------------------------------------------------------------------------------------------------------------------------------------------------------------------------------------------------------------------------|--|--|--|
| ROOMS                                   | 11 Luxury Tents & 1 Family Tent (2 en-suite bedrooms) accommodating a maximum of 24 guests.                                                                                                                                         |  |  |  |
| PILOT/GUIDE                             | 1 x Pilot/Guide Tent (not same standard as guest rooms).                                                                                                                                                                            |  |  |  |
| RATES                                   | Fully inclusive of all meals, scheduled safari activities, ocal drinks (including alcoholic drinks, excluding premium brands) and park entrance fees                                                                                |  |  |  |
| DINING                                  | Various indoor and outdoor dining locations.                                                                                                                                                                                        |  |  |  |
| CAMP FIRE                               | Open air fire deck in front of camp connected to the main area via a raised boardwalk.                                                                                                                                              |  |  |  |
| SWIMMING POOL                           | On a separate deck with easy access from the main area.                                                                                                                                                                             |  |  |  |
| BAR                                     | Fully stocked self service bar.                                                                                                                                                                                                     |  |  |  |
| CURIO SHOP                              | Accepts cash and credit card payments.                                                                                                                                                                                              |  |  |  |
| LAUNDRY                                 | Daily, inclusive laundry service available.                                                                                                                                                                                         |  |  |  |
| WATER                                   | Reverse osmosis water treatment plant supplies drinking water (bottled water on request).                                                                                                                                           |  |  |  |
| ELECTRICITY                             | Operates on AC 220V generator power during the day and evening. The generator is switched off at night and inverted 12-volt DC lighting provides room and bathroom illumination overnight. 220V AC plug's available in guest rooms. |  |  |  |
| INTERNET                                | Guest laptop available with basic internet connection in the library - there is no Wi-Fi available.                                                                                                                                 |  |  |  |
| TELEPHONE                               | No telephone communication available. The lodge has a satellite phone and radio for emergencies.                                                                                                                                    |  |  |  |
| CHILDREN                                | Children from 6 years and older. See Desert & Delta Safaris child policy for more information.                                                                                                                                      |  |  |  |

### **ACCOMMODATION**

Guests will enjoy the luxurious seclusion of classic-styled safari tents, each one set on a raised teak deck, featuring an en-suite bathroom. Accommodating a maximum of 24 guests, Camp Moremi ensures exclusivity and privacy in a tranquil environment.