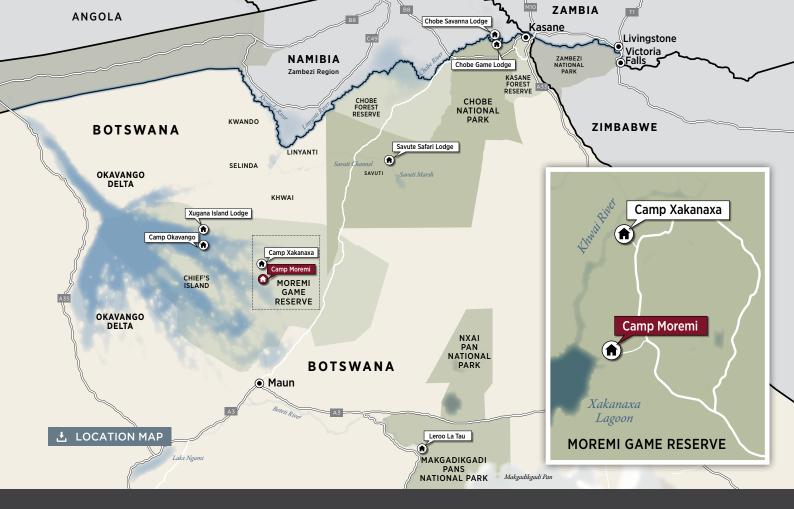

# **CAMP MOREMI**

Moremi Game Reserve, Okavango Delta

For the classic African safari experience, look no further than Camp Moremi in Botswana's world-renowned Moremi Game Reserve. Camp Moremi is situated on the edge of the Xakanaxa Lagoon in an area well known for its spectacular game-viewing opportunities.

## **ACCESS TO CAMP MOREMI**

Camp Moremi is accessed by light aircraft transfer or 140kms from Maun on sandy roads suitable for 4WD vehicles only, approximately a four hours' drive. The Xakanaxa airstrip is owned by Desert and Delta Safaris, a Chobe Holdings Company. Flights to and from Camp Moremi are scheduled based on the travellers itinerary. Once at the airstrip, there is a road transfer of approximately 25 minutes to camp.

#### **ESTIMATED FLIGHT TIMES**

Retween Camps & Airports

| - |    | Detween Camps & Amports |                     |                                |                     |              |        |  |  |
|---|----|-------------------------|---------------------|--------------------------------|---------------------|--------------|--------|--|--|
|   | 25 | Camp Okavango           |                     |                                |                     |              |        |  |  |
|   | 30 | 5                       | Xugana Island Lodge |                                |                     |              |        |  |  |
|   | 20 | 10                      | 10                  | 10 Camp Moremi / Camp Xakanaxa |                     |              |        |  |  |
|   | 40 | 30                      | 25                  | 25                             | Savute Safari Lodge |              |        |  |  |
|   | 30 | 45                      | 45                  | 40                             | 50                  | Leroo La Tau |        |  |  |
|   | 70 | 60                      | 60                  | 55                             | 30                  | 65           | Kasane |  |  |