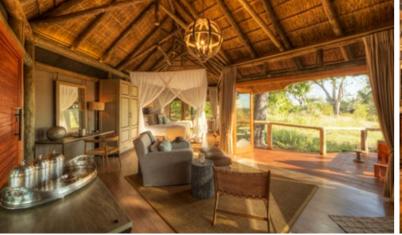

### **ACCOMMODATION**

Guests will enjoy the luxurious seclusion of classic-styled safari tents, each one set on a raised teak deck, featuring an en-suite bathroom. Accommodating a maximum of 24 guests, Camp Moremi ensures exclusivity and privacy in a tranquil environment.