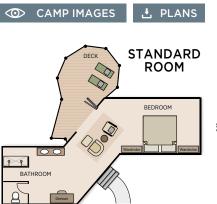

### **ACCOMMODATION**

Guests will enjoy the luxurious seclusion of classic-styled safari tents, each one set on a raised teak deck, featuring an en-suite bathroom. Accommodating a maximum of 24 guests, Camp Moremi ensures exclusivity and privacy in a tranquil environment.