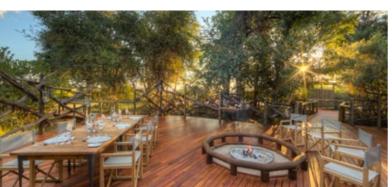

## **THE CAMP**

| The | FACILITIES                                                                                                                                                                                                                          |  |  |  |
|-----------------------------------------|-------------------------------------------------------------------------------------------------------------------------------------------------------------------------------------------------------------------------------------|--|--|--|
| ROOMS                                   | 11 Luxury Tents & 1 Family Tent (2 en-suite bedrooms) accommodating a maximum of 24 guests.                                                                                                                                         |  |  |  |
| PILOT/GUIDE                             | 1 x Pilot/Guide Tent (not same standard as guest rooms).                                                                                                                                                                            |  |  |  |
| RATES                                   | Fully inclusive of all meals, scheduled safari activities, ocal drinks (including alcoholic drinks, excluding premium brands) and park entrance fees                                                                                |  |  |  |
| DINING                                  | Various indoor and outdoor dining locations.                                                                                                                                                                                        |  |  |  |
| CAMP FIRE                               | Open air fire deck in front of camp connected to the main area via a raised boardwalk.                                                                                                                                              |  |  |  |
| SWIMMING POOL                           | On a separate deck with easy access from the main area.                                                                                                                                                                             |  |  |  |
| BAR                                     | Fully stocked self service bar.                                                                                                                                                                                                     |  |  |  |
| CURIO SHOP                              | Accepts cash and credit card payments.                                                                                                                                                                                              |  |  |  |
| LAUNDRY                                 | Daily, inclusive laundry service available.                                                                                                                                                                                         |  |  |  |
| WATER                                   | Reverse osmosis water treatment plant supplies drinking water (bottled water on request).                                                                                                                                           |  |  |  |
| ELECTRICITY                             | Operates on AC 220V generator power during the day and evening. The generator is switched off at night and inverted 12-volt DC lighting provides room and bathroom illumination overnight. 220V AC plug's available in guest rooms. |  |  |  |
| INTERNET                                | Guest laptop available with basic internet connection in the library - there is no Wi-Fi available.                                                                                                                                 |  |  |  |
| TELEPHONE                               | No telephone communication available. The lodge has a satellite phone and radio for emergencies.                                                                                                                                    |  |  |  |
| CHILDREN                                | Children from 6 years and older. See Desert & Delta Safaris child policy for more information.                                                                                                                                      |  |  |  |

### **ACCOMMODATION**

Guests will enjoy the luxurious seclusion of classic-styled safari tents, each one set on a raised teak deck, featuring an en-suite bathroom. Accommodating a maximum of 24 guests, Camp Moremi ensures exclusivity and privacy in a tranquil environment.