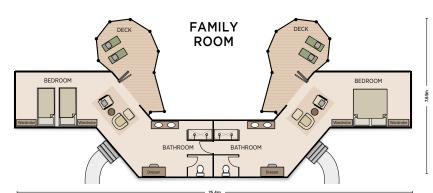

## **THE CAMP**

| The | FACILITIES                                                                                                                                                                                                                          |  |  |  |
|-----------------------------------------|-------------------------------------------------------------------------------------------------------------------------------------------------------------------------------------------------------------------------------------|--|--|--|
| ROOMS                                   | 11 Luxury Tents & 1 Family Tent (2 en-suite bedrooms) accommodating a maximum of 24 guests.                                                                                                                                         |  |  |  |
| PILOT/GUIDE                             | 1 x Pilot/Guide Tent (not same standard as guest rooms).                                                                                                                                                                            |  |  |  |
| RATES                                   | Fully inclusive of all meals, scheduled safari activities, ocal drinks (including alcoholic drinks, excluding premium brands) and park entrance fees                                                                                |  |  |  |
| DINING                                  | Various indoor and outdoor dining locations.                                                                                                                                                                                        |  |  |  |
| CAMP FIRE                               | Open air fire deck in front of camp connected to the main area via a raised boardwalk.                                                                                                                                              |  |  |  |
| SWIMMING POOL                           | On a separate deck with easy access from the main area.                                                                                                                                                                             |  |  |  |
| BAR                                     | Fully stocked self service bar.                                                                                                                                                                                                     |  |  |  |
| CURIO SHOP                              | Accepts cash and credit card payments.                                                                                                                                                                                              |  |  |  |
| LAUNDRY                                 | Daily, inclusive laundry service available.                                                                                                                                                                                         |  |  |  |
| WATER                                   | Reverse osmosis water treatment plant supplies drinking water (bottled water on request).                                                                                                                                           |  |  |  |
| ELECTRICITY                             | Operates on AC 220V generator power during the day and evening. The generator is switched off at night and inverted 12-volt DC lighting provides room and bathroom illumination overnight. 220V AC plug's available in guest rooms. |  |  |  |
| INTERNET                                | Guest laptop available with basic internet connection in the library - there is no Wi-Fi available.                                                                                                                                 |  |  |  |
| TELEPHONE                               | No telephone communication available. The lodge has a satellite phone and radio for emergencies.                                                                                                                                    |  |  |  |
| CHILDREN                                | Children from 6 years and older. See Desert & Delta Safaris child policy for more information.                                                                                                                                      |  |  |  |

### **ACCOMMODATION**

Guests will enjoy the luxurious seclusion of classic-styled safari tents, each one set on a raised teak deck, featuring an en-suite bathroom. Accommodating a maximum of 24 guests, Camp Moremi ensures exclusivity and privacy in a tranquil environment.