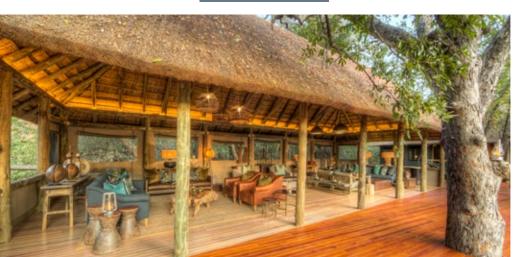

## **THE CAMP**

| The | FACILITIES                                                                                                                                                                                                                          |  |  |  |
|-----------------------------------------|-------------------------------------------------------------------------------------------------------------------------------------------------------------------------------------------------------------------------------------|--|--|--|
| ROOMS                                   | 11 Luxury Tents & 1 Family Tent (2 en-suite bedrooms) accommodating a maximum of 24 guests.                                                                                                                                         |  |  |  |
| PILOT/GUIDE                             | 1 x Pilot/Guide Tent (not same standard as guest rooms).                                                                                                                                                                            |  |  |  |
| RATES                                   | Fully inclusive of all meals, scheduled safari activities, ocal drinks (including alcoholic drinks, excluding premium brands) and park entrance fees                                                                                |  |  |  |
| DINING                                  | Various indoor and outdoor dining locations.                                                                                                                                                                                        |  |  |  |
| CAMP FIRE                               | Open air fire deck in front of camp connected to the main area via a raised boardwalk.                                                                                                                                              |  |  |  |
| SWIMMING POOL                           | On a separate deck with easy access from the main area.                                                                                                                                                                             |  |  |  |
| BAR                                     | Fully stocked self service bar.                                                                                                                                                                                                     |  |  |  |
| CURIO SHOP                              | Accepts cash and credit card payments.                                                                                                                                                                                              |  |  |  |
| LAUNDRY                                 | Daily, inclusive laundry service available.                                                                                                                                                                                         |  |  |  |
| WATER                                   | Reverse osmosis water treatment plant supplies drinking water (bottled water on request).                                                                                                                                           |  |  |  |
| ELECTRICITY                             | Operates on AC 220V generator power during the day and evening. The generator is switched off at night and inverted 12-volt DC lighting provides room and bathroom illumination overnight. 220V AC plug's available in guest rooms. |  |  |  |
| INTERNET                                | Guest laptop available with basic internet connection in the library - there is no Wi-Fi available.                                                                                                                                 |  |  |  |
| TELEPHONE                               | No telephone communication available. The lodge has a satellite phone and radio for emergencies.                                                                                                                                    |  |  |  |
| CHILDREN                                | Children from 6 years and older. See Desert & Delta Safaris child policy for more information.                                                                                                                                      |  |  |  |

### **ACCOMMODATION**

Guests will enjoy the luxurious seclusion of classic-styled safari tents, each one set on a raised teak deck, featuring an en-suite bathroom. Accommodating a maximum of 24 guests, Camp Moremi ensures exclusivity and privacy in a tranquil environment.