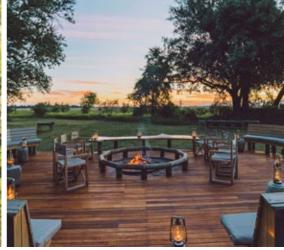

## **THE CAMP**

| The | FACILITIES                                                                                                                                                                                                                          |  |  |  |
|-----------------------------------------|-------------------------------------------------------------------------------------------------------------------------------------------------------------------------------------------------------------------------------------|--|--|--|
| ROOMS                                   | 11 Luxury Tents & 1 Family Tent (2 en-suite bedrooms) accommodating a maximum of 24 guests.                                                                                                                                         |  |  |  |
| PILOT/GUIDE                             | 1 x Pilot/Guide Tent (not same standard as guest rooms).                                                                                                                                                                            |  |  |  |
| RATES                                   | Fully inclusive of all meals, scheduled safari activities, ocal drinks (including alcoholic drinks, excluding premium brands) and park entrance fees                                                                                |  |  |  |
| DINING                                  | Various indoor and outdoor dining locations.                                                                                                                                                                                        |  |  |  |
| CAMP FIRE                               | Open air fire deck in front of camp connected to the main area via a raised boardwalk.                                                                                                                                              |  |  |  |
| SWIMMING POOL                           | On a separate deck with easy access from the main area.                                                                                                                                                                             |  |  |  |
| BAR                                     | Fully stocked self service bar.                                                                                                                                                                                                     |  |  |  |
| CURIO SHOP                              | Accepts cash and credit card payments.                                                                                                                                                                                              |  |  |  |
| LAUNDRY                                 | Daily, inclusive laundry service available.                                                                                                                                                                                         |  |  |  |
| WATER                                   | Reverse osmosis water treatment plant supplies drinking water (bottled water on request).                                                                                                                                           |  |  |  |
| ELECTRICITY                             | Operates on AC 220V generator power during the day and evening. The generator is switched off at night and inverted 12-volt DC lighting provides room and bathroom illumination overnight. 220V AC plug's available in guest rooms. |  |  |  |
| INTERNET                                | Guest laptop available with basic internet connection in the library - there is no Wi-Fi available.                                                                                                                                 |  |  |  |
| TELEPHONE                               | No telephone communication available. The lodge has a satellite phone and radio for emergencies.                                                                                                                                    |  |  |  |
| CHILDREN                                | Children from 6 years and older. See Desert & Delta Safaris child policy for more information.                                                                                                                                      |  |  |  |