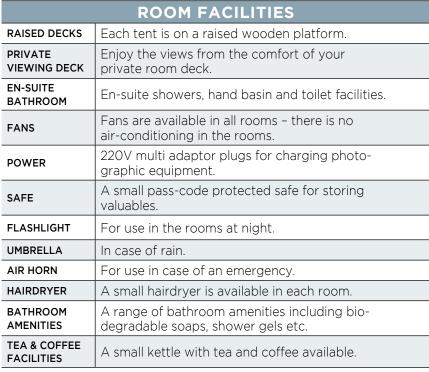

## **THE CAMP**

| The | FACILITIES                                                                                                                                                                                                                          |  |  |  |
|-----------------------------------------|-------------------------------------------------------------------------------------------------------------------------------------------------------------------------------------------------------------------------------------|--|--|--|
| ROOMS                                   | 11 Luxury Tents & 1 Family Tent (2 en-suite bedrooms) accommodating a maximum of 24 guests.                                                                                                                                         |  |  |  |
| PILOT/GUIDE                             | 1 x Pilot/Guide Tent (not same standard as guest rooms).                                                                                                                                                                            |  |  |  |
| RATES                                   | Fully inclusive of all meals, scheduled safari activities, ocal drinks (including alcoholic drinks, excluding premium brands) and park entrance fees                                                                                |  |  |  |
| DINING                                  | Various indoor and outdoor dining locations.                                                                                                                                                                                        |  |  |  |
| CAMP FIRE                               | Open air fire deck in front of camp connected to the main area via a raised boardwalk.                                                                                                                                              |  |  |  |
| SWIMMING POOL                           | On a separate deck with easy access from the main area.                                                                                                                                                                             |  |  |  |
| BAR                                     | Fully stocked self service bar.                                                                                                                                                                                                     |  |  |  |
| CURIO SHOP                              | Accepts cash and credit card payments.                                                                                                                                                                                              |  |  |  |
| LAUNDRY                                 | Daily, inclusive laundry service available.                                                                                                                                                                                         |  |  |  |
| WATER                                   | Reverse osmosis water treatment plant supplies drinking water (bottled water on request).                                                                                                                                           |  |  |  |
| ELECTRICITY                             | Operates on AC 220V generator power during the day and evening. The generator is switched off at night and inverted 12-volt DC lighting provides room and bathroom illumination overnight. 220V AC plug's available in guest rooms. |  |  |  |
| INTERNET                                | Guest laptop available with basic internet connection in the library - there is no Wi-Fi available.                                                                                                                                 |  |  |  |
| TELEPHONE                               | No telephone communication available. The lodge has a satellite phone and radio for emergencies.                                                                                                                                    |  |  |  |
| CHILDREN                                | Children from 6 years and older. See Desert & Delta Safaris child policy for more information.                                                                                                                                      |  |  |  |

### **ACCOMMODATION**

Guests will enjoy the luxurious seclusion of classic-styled safari tents, each one set on a raised teak deck, featuring an en-suite bathroom. Accommodating a maximum of 24 guests, Camp Moremi ensures exclusivity and privacy in a tranquil environment.