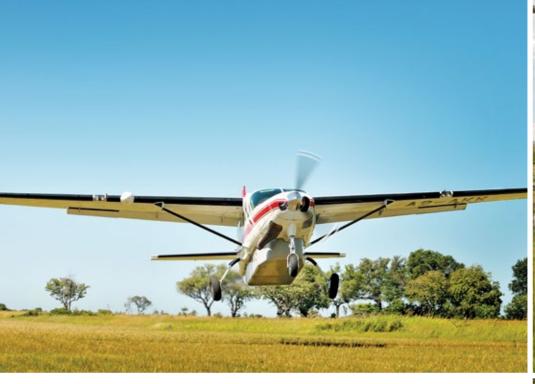

## **ACCESS TO CAMP MOREMI**

Camp Moremi is accessed by light aircraft transfer or 140kms from Maun on sandy roads suitable for 4WD vehicles only, approximately a four hours' drive. The Xakanaxa airstrip is owned by Desert and Delta Safaris, a Chobe Holdings Company. Flights to and from Camp Moremi are scheduled based on the travellers itinerary. Once at the airstrip, there is a road transfer of approximately 25 minutes to camp.

| AIRSTRIP DETAILS       |                                                                                                        |  |  |  |  |
|------------------------|--------------------------------------------------------------------------------------------------------|--|--|--|--|
| STRIP GPS CO-ORDINATES | S19° 11' 19.96 E023° 24' 30.48                                                                         |  |  |  |  |
| CAMP GPS CO-ORDINATES  | S19° 12' 51.85 E023° 25' 56.0                                                                          |  |  |  |  |
| LENGTH                 | 900m                                                                                                   |  |  |  |  |
| LICENSE                | CAAB Licensed Class B airstrip accommodating aircrafts up to MAUW 5700kg's (Cessna Caravan).           |  |  |  |  |
| PRIVATE CHARTERS       | Prior consent from Desert & Delta Safaris is required before landing private aircraft on the airstrip. |  |  |  |  |