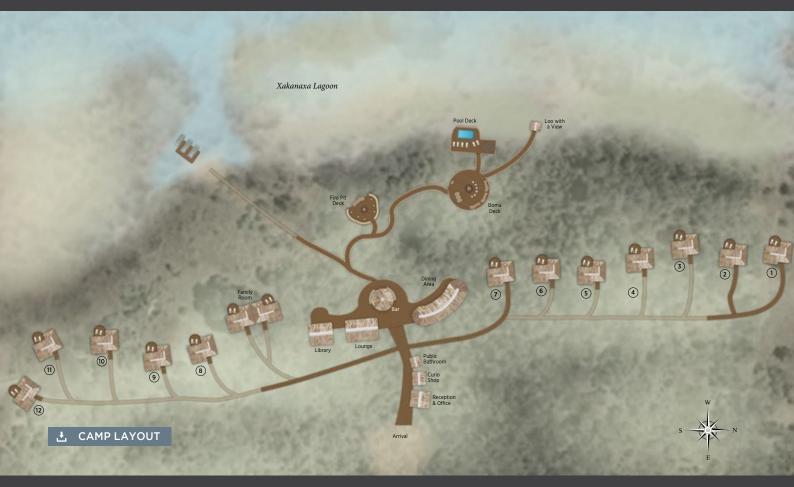

## **THE CAMP**

| The | FACILITIES                                                                                                                                                                                                                          |  |  |  |
|-----------------------------------------|-------------------------------------------------------------------------------------------------------------------------------------------------------------------------------------------------------------------------------------|--|--|--|
| ROOMS                                   | 11 Luxury Tents & 1 Family Tent (2 en-suite bedrooms) accommodating a maximum of 24 guests.                                                                                                                                         |  |  |  |
| PILOT/GUIDE                             | 1 x Pilot/Guide Tent (not same standard as guest rooms).                                                                                                                                                                            |  |  |  |
| RATES                                   | Fully inclusive of all meals, scheduled safari activities, ocal drinks (including alcoholic drinks, excluding premium brands) and park entrance fees                                                                                |  |  |  |
| DINING                                  | Various indoor and outdoor dining locations.                                                                                                                                                                                        |  |  |  |
| CAMP FIRE                               | Open air fire deck in front of camp connected to the main area via a raised boardwalk.                                                                                                                                              |  |  |  |
| SWIMMING POOL                           | On a separate deck with easy access from the main area.                                                                                                                                                                             |  |  |  |
| BAR                                     | Fully stocked self service bar.                                                                                                                                                                                                     |  |  |  |
| CURIO SHOP                              | Accepts cash and credit card payments.                                                                                                                                                                                              |  |  |  |
| LAUNDRY                                 | Daily, inclusive laundry service available.                                                                                                                                                                                         |  |  |  |
| WATER                                   | Reverse osmosis water treatment plant supplies drinking water (bottled water on request).                                                                                                                                           |  |  |  |
| ELECTRICITY                             | Operates on AC 220V generator power during the day and evening. The generator is switched off at night and inverted 12-volt DC lighting provides room and bathroom illumination overnight. 220V AC plug's available in guest rooms. |  |  |  |
| INTERNET                                | Guest laptop available with basic internet connection in the library - there is no Wi-Fi available.                                                                                                                                 |  |  |  |
| TELEPHONE                               | No telephone communication available. The lodge has a satellite phone and radio for emergencies.                                                                                                                                    |  |  |  |
| CHILDREN                                | Children from 6 years and older. See Desert & Delta Safaris child policy for more information.                                                                                                                                      |  |  |  |

### **ACCOMMODATION**

Guests will enjoy the luxurious seclusion of classic-styled safari tents, each one set on a raised teak deck, featuring an en-suite bathroom. Accommodating a maximum of 24 guests, Camp Moremi ensures exclusivity and privacy in a tranquil environment.