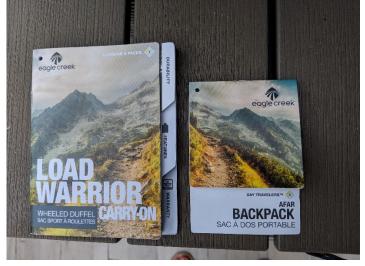

## Luggage Item Eagle Creek Load Warrior Carry-On which is 14"x22"x9". (Or similar) 42L capacity, expanded 45.5L. Only allowed 33 lbs of soft-sided luggage on small planes. Wheels allowed. You are allowed a backpack which is the smaller

bag above. I can fit my laptop easily and I use both as carry-on on the international flights.

Baggalini Crossbody Purse. I keep all my credit cards, passport, cash and other important documents here. Also sunblock, lip balm, small flashlight. The straps have metal mesh inside, so keep the bag safe. I also take it with me on game drives, and everywhere I go, so I don't leave anything valuable in my room. It's the perfect size and has compartments for credit cards.