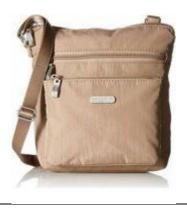

bag above. I can fit my laptop easily and I use both as carry-on on the international flights.

Baggalini Crossbody Purse. I keep all my credit cards, passport, cash and other important documents here. Also sunblock, lip balm, small flashlight. The straps have metal mesh inside, so keep the bag safe. I also take it with me on game drives, and everywhere I go, so I don't leave anything valuable in my room. It's the perfect size and has compartments for credit cards.