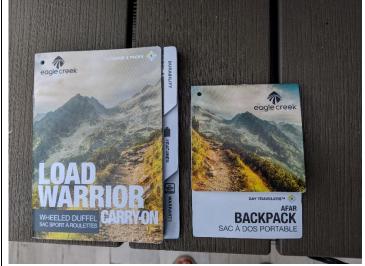

## **Packing for Your Safari**

You can get 10% off most items at Rootens Luggage Store in Irvine when you mention Holden Safaris.

Rootens Address: 17775 Main Street, Irvine, CA 92614

| Luggage | Item                                                                                                                                                                          |
|---------|-------------------------------------------------------------------------------------------------------------------------------------------------------------------------------|
|         | Eagle Creek Load Warrior Carry-On which is 14"x22"x9". (Or similar) 42L capacity, expanded 45.5L.  Only allowed 33 lbs of soft-sided luggage on small planes. Wheels allowed. |
|         |                                                                                                                                                                               |

You are allowed a backpack which is the smaller bag above. I can fit my laptop easily and I use both as carry-on on the international flights.

Baggalini Crossbody Purse. I keep all my credit cards, passport, cash and other important documents here. Also sunblock, lip balm, small flashlight. The straps have metal mesh inside, so keep the bag safe. I also take it with me on game drives, and **everywhere I go,** so I don't leave anything valuable in my room. It's the perfect size and has compartments for credit cards.