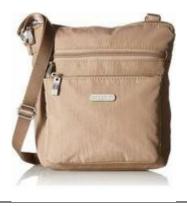

You are allowed a backpack which is the smaller bag above. I can fit my laptop easily and I use both as carry-on on the international flights.

Baggalini Crossbody Purse. I keep all my credit cards, passport, cash and other important documents here. Also sunblock, lip balm, small flashlight. The straps have metal mesh inside, so keep the bag safe. I also take it with me on game drives, and **everywhere I go,** so I don't leave anything valuable in my room. It's the perfect size and has compartments for credit cards.