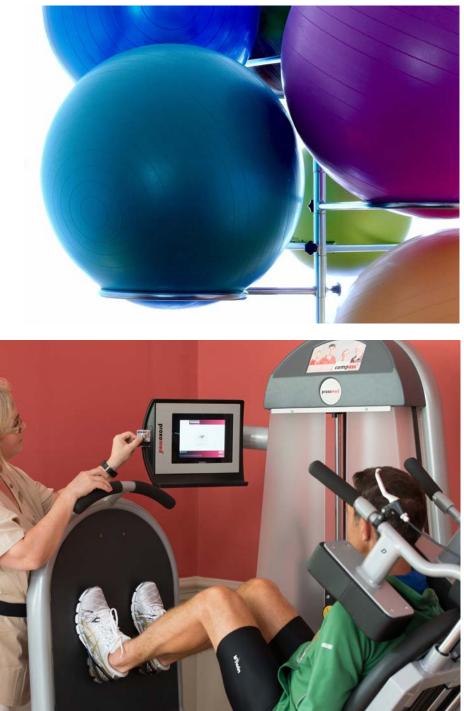

## PHYSIOTHERAPY

Our recognized physiotherapy center has the focus on recovery and also on relief of physical limitations.

#### PHYSICAL HEALTHCARE

- Physiotherapy
- Manual therapy
- PNF (proprioceptive neuromuscular facilitation / neurology / orthopaedics)
- Lymphatic drainage
- Medical Massages
- Craniosacral therapy
- Natural fango
- And other treatments