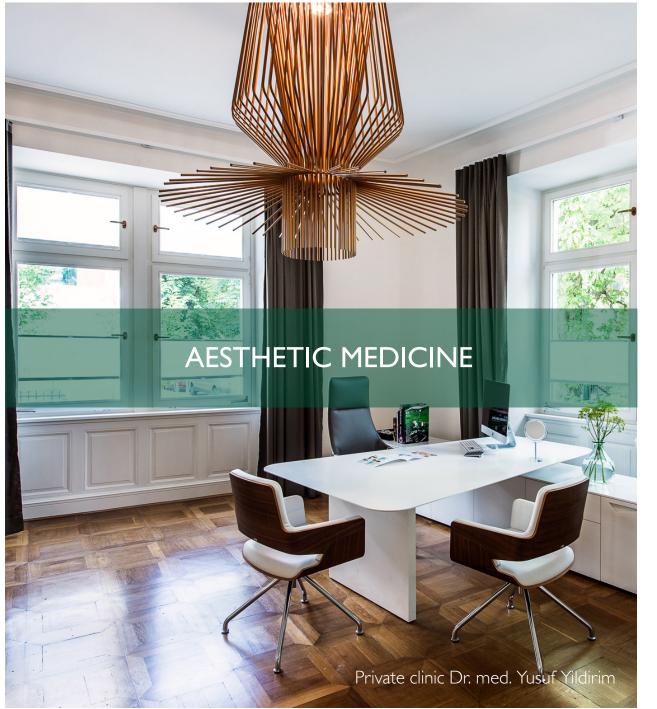

# **AESTHETIC MEDICINE**

Major effects will be achieved through minimal intervention. Dr Yusuf Yildirim and his team create a visual balance in the face thus generating more expression, freshness, vitality, individual beauty and youthfulness. The aim: "beauty in perfect balance".

The treatments are carried out in accordance with the natural conditions in order to generate very natural, subtle results. For an individually coordinated treatment plan, they are using the most modern 3 D diagnostic techniques of the current skin condition.

#### SERVICES

- Botox treatments such as: frown lines, forehead wrinkles and crow's feet
- Hyaluron treatments such as: dark rings under the eyes, nose corrections with no operation, cheek augmentation, lip augmentation and full-face contouring
- Skin rejuvenation such as: mesotherapy, CO2 fractional laser, carbon laser, ultrasound therapy, radio frequency therapy, intense Pulsed Light and PRP "Vampire Lift"