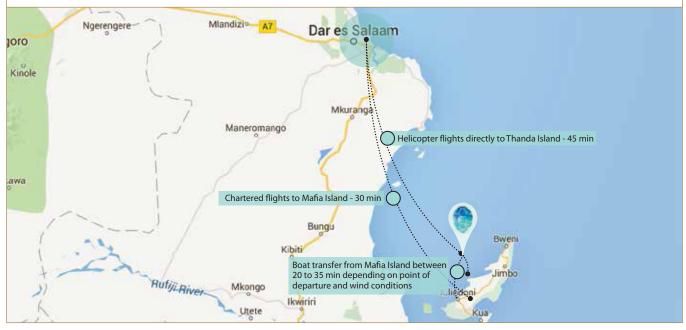

### HELICOPTER TRANSFERS FROM DAR ES SALAAM TO THANDA ISLAND

- A private 45-minute helicopter flight directly from Dar es Salaam International Airport to Thanda Island for minimum waiting and transfer times.
- Depending on numbers, various helicopters are available with a maximum carrying capacity of eight passengers.
- Luggage: In most cases only SOFT bags are permitted. Max 15kg per person (inclusive of hand luggage). Speak to our reservations team for options on hard and excess baggage.

## DOMESTIC FLIGHTS FROM DAR ES SALAAM TO MAFIA ISLAND

- Several domestic carriers fly the 30-minute route to Mafia Island's 1.6km tar runway.
- Please note that these flights are not fixed and do not fly every time slot as they are dependent on a minimum passenger number.
- Please speak to our reservations team for specific enquiries

#### CHARTERED FLIGHTS TO MAFIA ISLAND

| AIRLINE          | AIRCRAFT             | PASSENGERS | FROM          | ТО           | FLIGHT<br>TIME |
|------------------|----------------------|------------|---------------|--------------|----------------|
| Coastal Aviation | C208B Cessna Caravan | 13         | Dar es Salaam | Mafia Island | 30 min         |
| Coastal Aviation | Pilatus PC-12/45     | 9          | Dar es Salaam | Mafia Island | 25 min         |
| Coastal Aviation | C208B Cessna Caravan | 13         | Zanzibar      | Mafia Island | 47 min         |
| Coastal Aviation | Pilatus PC-12/45     | 9          | Zanzibar      | Mafia Island | 35 min         |
| Safari Air Link  | C208 Cessna Caravan  | 13         | Dar es Salaam | Mafia Island | 30 min         |
| Safari Air Link  | C208 Cessna Caravan  | 13         | Zanzibar      | Mafia Island | 47 min         |

### MAFIA ISLAND TO THANDA ISLAND

- The Thanda Island Team will meet guests off their flight in Kilindoni, Mafia Island's main town.
- They will then be transferred by boat to Thanda Island, an approximate 30-minute journey.
- Alternatively, for a shorter 20-minute transfer by boat, guests may choose to take a 40-minute taxi journey by car to the northwest of the Island, from where they will be taken by boat to Thanda Island.