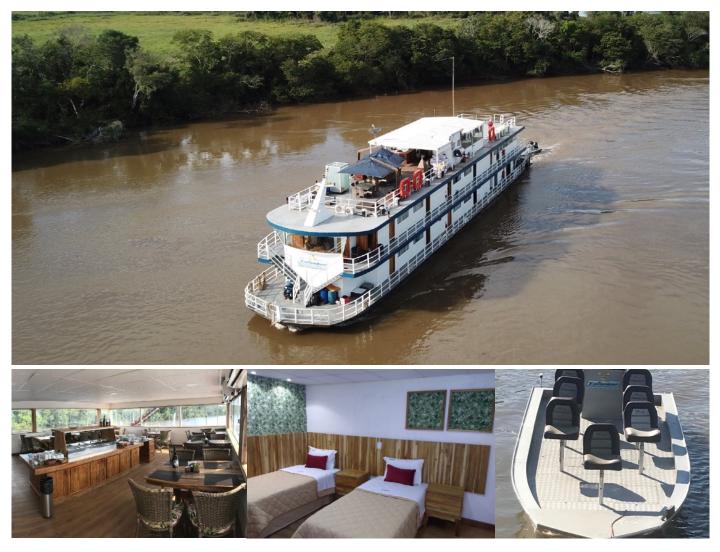

## The Panoramico cruise ship:

- Maximum capacity 24 pax and 22 staff members
- 12 cabins (18 sqm/194 sqft) with Boxspring beds that can be turned into a King size bed, A/C , private bathroom and hot water showers, deck, luggage area and a reading chair
- · Larger restaurant with A/C, bar and wash basin
- Meeting room for presentations
- · Panoramic Bar with ensuite toilets
- Panoramica deck with shower, barbecue area, sundeck chairs and chaises, reading chairs and game table
- Well balanced cuisine with varied local fish and meat dishes on every meal, as well as large selection of vegetables and fruits
- Breakfast buffet with over 30 dishes, fruits and fruits juices | vegan and vegetarioan options upone request |

Jaguar watching: 01 speedboat for 20 pax with 7 rows and 150n hp motor, 04 speedboats for 7 pax and 90 hp motor

Experienced boat drivers specially trained for wildlife and Jaguar observations.