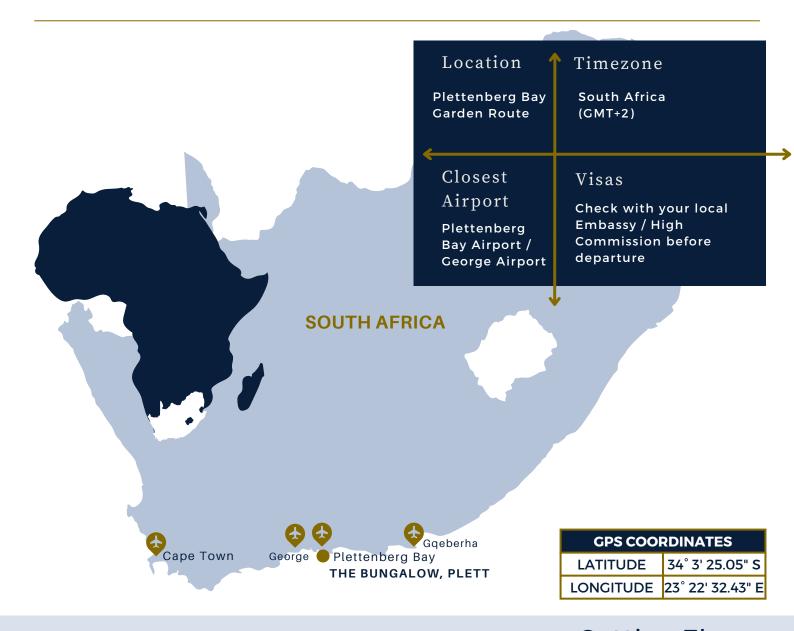

# THE BUNGALOW, PLETT

**LOCATION** 



#### **Getting There**

## DIRECTIONS FROM PLETTENBERG BAY AIRPORT:

Continue to Robberg Rd 2 min (1.2 km)

Turn right onto Robberg Rd 6 min (4.7 km)

Take Beacon Isle Dr and Odland St to Meeding St

## DIRECTIONS FROM GEORGE AIRPORT:

Get on N2 from R404 4 min (2.9 km)

Continue on N2 to Plettenberg Bay 1 hr 20 min (97.7 km)

Continue on Marine Way. Drive to Meeding St

## DIRECTIONS FROM CAPE TOWN INTERNATIONAL AIRPORT:

Get on N2 from Airport Ring Rd and Borcherds Quarry Rd/M22 6 min (3.4 km)

Continue on N2 to Plettenberg Bay 5 hr 36 min (502 km)

Continue on Marine Way. Drive to Meeding St

#### **CONTACT US**