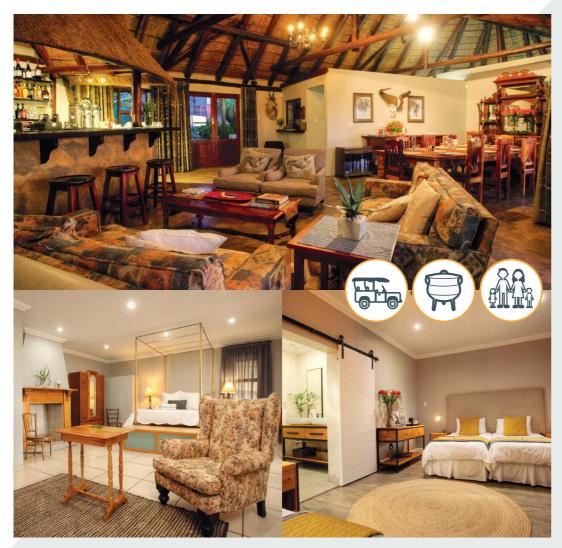

# - ELEPHANT'S LODGE -

BELLEVUE FOREST RESERVE

#### modern African extravagance

Crowning the ridge amongst magnificent age-old indigenous Milkwood Trees, Elephants Lodge overlooks the endless valleys of the Bellevue Forest Reserve. Teeming with wildlife and where a world of intrigue awaits you. Game drives, walking safaris and daily activities are some of the excursions we offer to guests. Children are welcome.