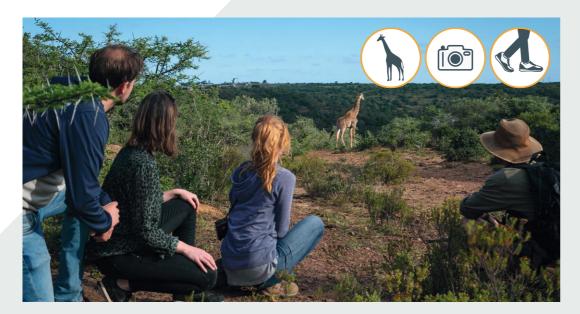

## **GIRAFFE WALK**

Experience a unique close adventure walk with our tallest wildlife members in the reserve. This experience incorporates a mini game drive on the Reserve to locate the giraffe and affords the guests the opportunity to observe some of the plains game along the way. Once located, guests embark on foot to experience the giraffe from up close and personal.

It is also an exciting and a safe safari for young children to experience.