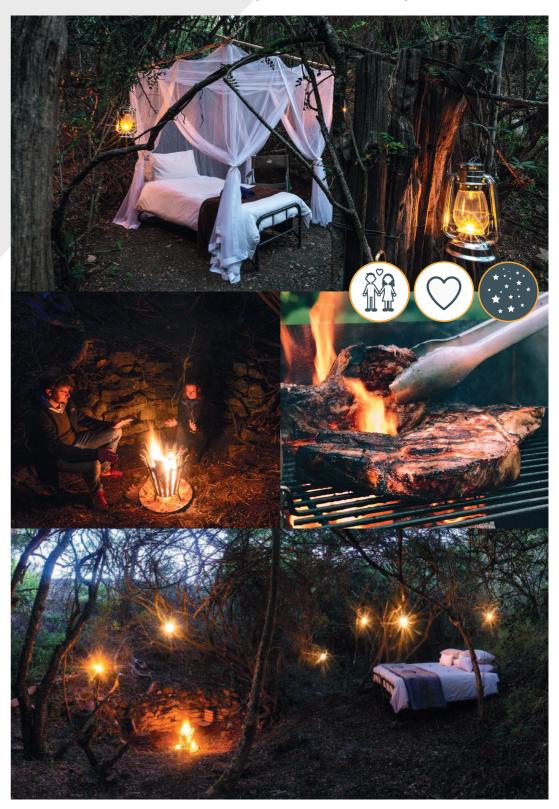

# - STARGAZER CAMP-

BELLEVUE FOREST RESERVE

#### a truly magical setting awaits

As the name implies, the StarGazer Camp is the perfect place to forget about the world around you and become part of the endless expanse of the heavens. Roof's and walls are replaced by trees draped with hanging lanterns, romantically enveloping an inviting bed so when the lights go out, your suite is magically illuminated by the stars above.

A more romantic night one could not imagine.