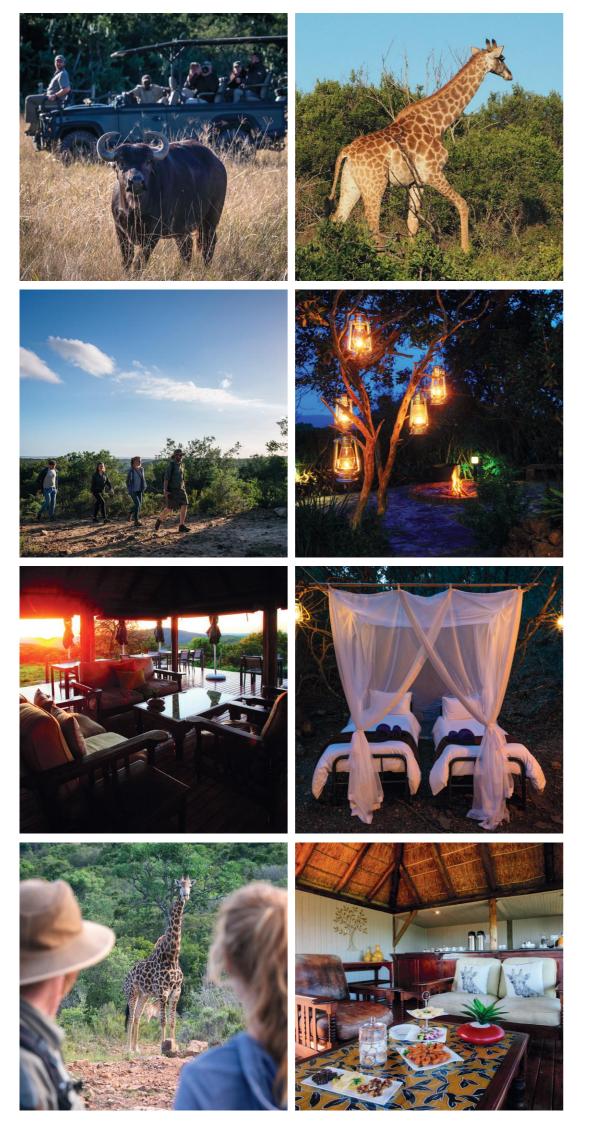

# Where the souls of Giants come to rest.

Located in the Eastern Cape, South Africa Bellevue Forest Reserve is the ideal break away into the wild to forget about the everyday hustle and bustle. Accommodating families with children, honeymoon-couples and young travelers we have exactly the ADVENTURE for you. With its origins emerging from a time long forgotten and being born from an old railway village and farm land, has now over time become a private game reserve of vast natural beauty. Set inside this 2500m² reserve of indigenous bush-veld are our two unique Lodges.

#### modern African extravagance

Crowning the ridge amongst magnificent age-old indigenous Milkwood Trees, Elephants Lodge overlooks the endless valleys of the Bellevue Forest Reserve. Teeming with wildlife and where a world of intrigue awaits you. Game drives, walking safaris and daily activities are some of the excursions we offer to guests. Children are welcome.

#### a truly magical setting awaits

As the name implies, the StarGazer Camp is the perfect place to forget about the world around you and become part of the endless expanse of the heavens. Roof's and walls are replaced by trees draped with hanging lanterns, romantically enveloping an inviting bed so when the lights go out, your suite is magically illuminated by the stars above.

## **GIRAFFE WALK**

Experience a unique close adventure walk with our tallest wildlife members in the reserve. This experience incorporates a mini game drive on the Reserve to locate the giraffe and affords the guests the opportunity to observe some of the plains game along the way. Once located, guests embark on foot to experience the giraffe from up close and personal.

#### **BUFFALO FEEDING TOUR**

A unique opportunity to get up close to our magnificent Cape Buffalo and member of the Big 5. Our resident breeding herd offers the chance of allowing guests the rare opportunity to see and learn more about what are considered South Africa's most dangerous of the Big 5. Children are welcome.

## TOOTH & CLAW SAFARI

Guests are treated to close encounters with a large variety of game species, including lion, elephant, buffalo, zebra, rhino, crocodile and many more.

The Game Drive is followed by dinner, usually a mix of safari cuisine and traditional South African cooking, which is enjoyed around large open aired lapa and camp fires.

#### CELESTIAL STARGAZING SAFARIS

Experience the bush at a celestial level. Embark on a personalised guided nature walk with a difference under the African night sky and discover the nocturnal 5. Enjoy learning more about our unique constellations in the Southern Hemisphere with an experienced game ranger.