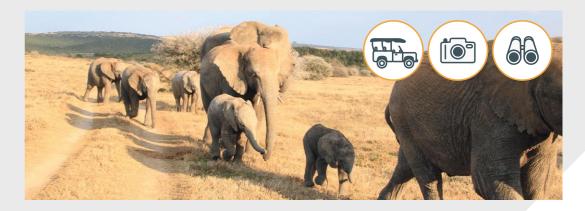

## TOOTH & CLAW SAFARI

Guests are treated to close encounters with a large variety of game species, including lion, elephant, buffalo, zebra, rhino, crocodile and many more.

The Game Drive is followed by dinner, usually a mix of safari cuisine and traditional South African cooking, which is enjoyed around large open aired lapa and camp fires.

#### WILDLIFE

Exclusive personalised Addo Big 5 Safaris. Where you will experience breath-taking wildlife sightings as only Africa can provide. Alternatively experience the plains game close-up on a personalised game drive on our very own Private Bellevue Forest Reserve.