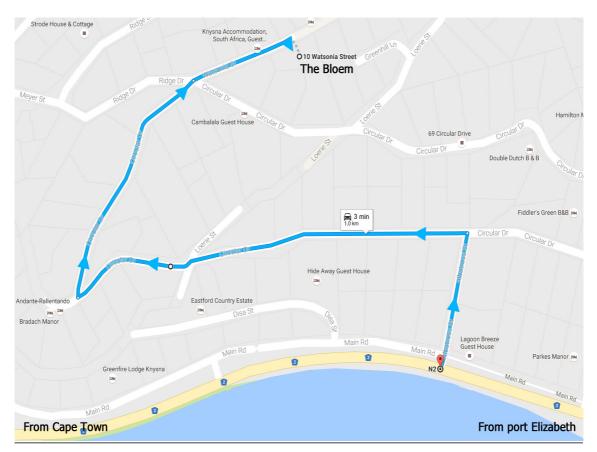

### From George Town/Airport (west):

Drive east along the N2 for about 65kms to Knysna. Pass the towns of Wilderness and Sedgefield. Just before reaching Knysna the N2 crosses the lagoon at the White Bridge, Driving into Knysna pass 2 sets of Robots (traffic lights) and turn left into Albatross Street by the Lagoon Breeze B&B. At the top of Albatross Street turn left into Circular Drive and drive straight up the road (over 3 speed bumps) until you reach a four way stop, 10 Watsonia Drive (street) is right across the street. There are sign boards to THEBLOEM all the way from the bottom of Albatross Street to the beginning of Watsonia Drive (street).

#### From Port Elizabeth Town/Airport (east):

Drive west along the N2 for about 275kms to Knysna. Pass the town of Plettenberg Bay and after about 30kms you will be entering Knysna. Keep driving along the N2 (which is also Knysna Main Street) till you pass 6 sets of Robots (traffic lights). By the 3<sup>rd</sup> set of Robots you will pass the Provincial Hospital on your right hand side and just before the 6<sup>th</sup> and last set of Robots you will pass the Total Garage (petrol station) still on your right hand side. Pass the 6<sup>th</sup> and last set of Robots and turn right into Albatross Street by the Lagoon Breeze B&B (3<sup>rd</sup> street after the 6<sup>th</sup> set of Robots). This is a tricky right turn; ensure you alert other drivers following you of your intention to turn. At the top of Albatross Street turn left into Circular Drive and drive straight up the road (over 3 speed bumps) until you reach a four way stop, 10 Watsonia Drive (street) is right across the street. There are sign boards to THEBLOEM all the way from the bottom of Albatross Street to the beginning of Watsonia Drive (street).