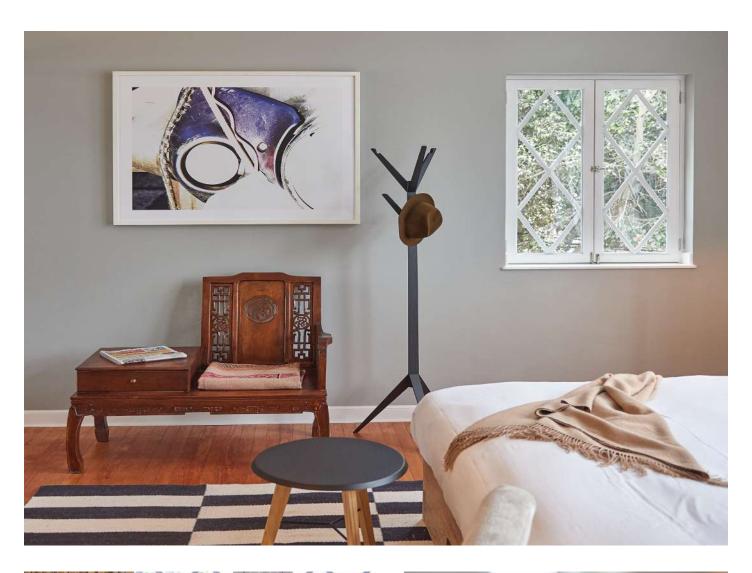

#### DREAM AWAY

The nine rooms are divided in three categories: Mini Lab (18m²), Lab (18m² - 20m²) and Lab+ (26m² - 29m²). All categories offer a homey, intimate setting, and differ only in bed and size. Where Mini Lab and Lab include a queen bed, Lab+ is a bit spacier with two twin beds or one king bed.

Each room is furnished with a sofa and/or chaise lounge, a smart HDTV with DirecTV and Netflix, and air conditioning (heaters available on request). They also have a private en-suite bathroom with separate shower and toilet, Atemporal-style amenities, a hair dryer and a vanity mirror.