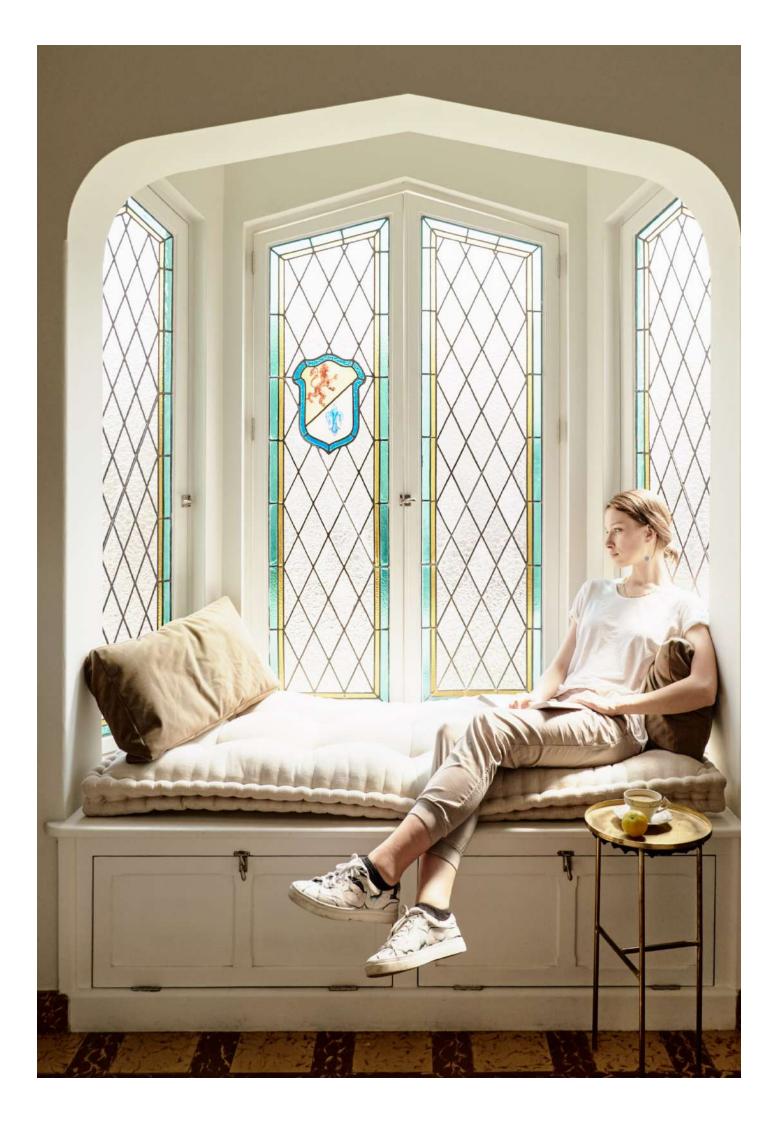

Have breakfast on the outside terrace, sip a cocktail in the salon or enjoy a book in the garden; you can freely unwind in any of these downstairs areas. If you want a cosy corner to work or concentrate, the upstairs workstation is waiting for you with a fresh cup of coffee or tea. The warm interior with a carefully-curated mix of vintage and modern urban cool creating the perfect place to relax after a full day exploring Lima's bustling neighbourhoods.

Each room is furnished with a sofa and/or chaise lounge, a smart HDTV with DirecTV and Netflix, and air conditioning (heaters available on request). They also have a private en-suite bathroom with separate shower and toilet, Atemporal-style amenities, a hair dryer and a vanity mirror.