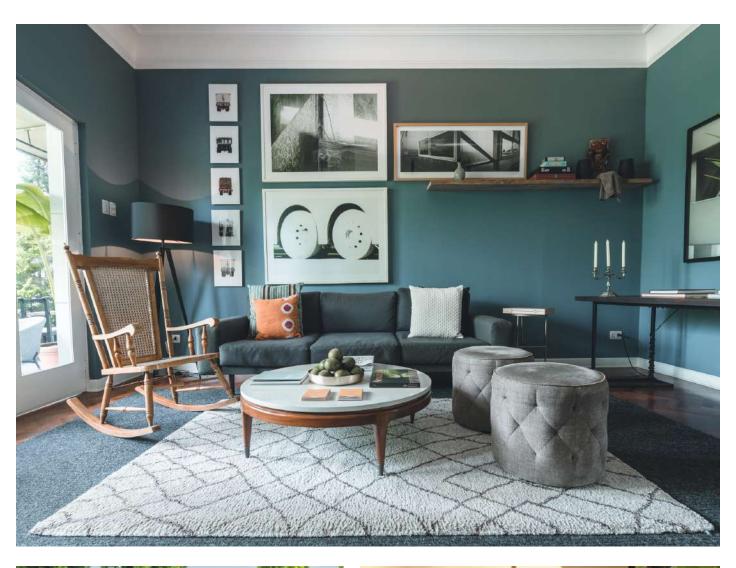

Have breakfast on the outside terrace, sip a cocktail in the salon or enjoy a book in the garden; you can freely unwind in any of these downstairs areas. If you want a cosy corner to work or concentrate, the upstairs workstation is waiting for you with a fresh cup of coffee or tea. The warm interior with a carefully-curated mix of vintage and modern urban cool creating the perfect place to relax after a full day exploring Lima's bustling neighbourhoods.