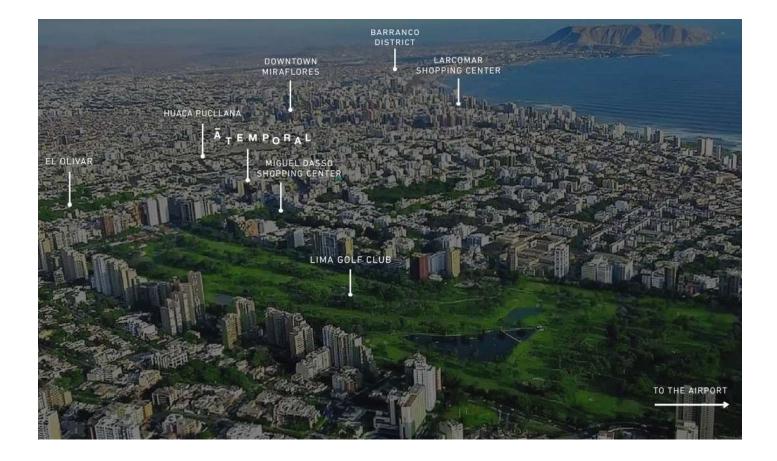

## THE NEIGHBOURHOOD

Atemporal is located in a tranquil residential area in the heart of Miraflores. The hotelito lies within walking distance of Lima's renowned restaurants, high-end fashion boutiques as well as the San Isidro business district and historical ruins like the Huaca Pucllana.