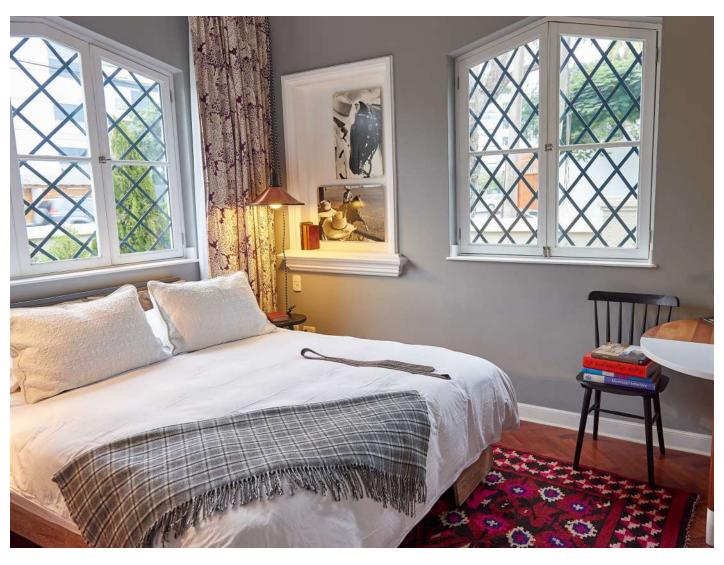

#### DREAM AWAY

The nine rooms are divided in three categories: Mini Lab (18m²), Lab (18m² - 20m²) and Lab+ (26m² - 29m²). All categories offer a homey, intimate setting, and differ only in bed and size. Where Mini Lab and Lab include a queen bed, Lab+ is a bit spacier with two twin beds or one king bed.

Each room is furnished with a sofa and/or chaise lounge, a smart HDTV with DirecTV and Netflix, and air conditioning (heaters available on request). They also have a private en-suite bathroom with separate shower and toilet, Atemporal-style amenities, a hair dryer and a vanity mirror.