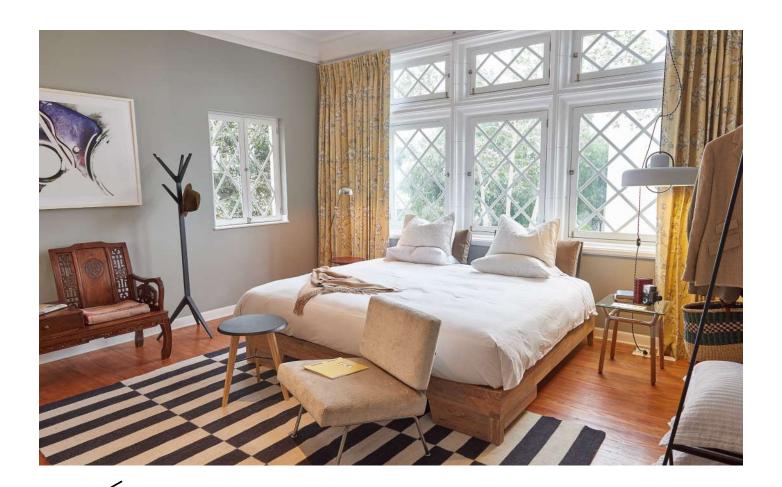

#### DREAM AWAY

The nine rooms are divided in three categories: Mini Lab (18m²), Lab (18m² - 20m²) and Lab+ (26m² - 29m²). All categories offer a homey, intimate setting, and differ only in bed and size. Where Mini Lab and Lab include a queen bed, Lab+ is a bit spacier with two twin beds or one king bed.

Each room is furnished with a sofa and/or chaise lounge, a smart HDTV with DirecTV and Netflix, and air conditioning (heaters available on request). They also have a private en-suite bathroom with separate shower and toilet, Atemporal-style amenities, a hair dryer and a vanity mirror.