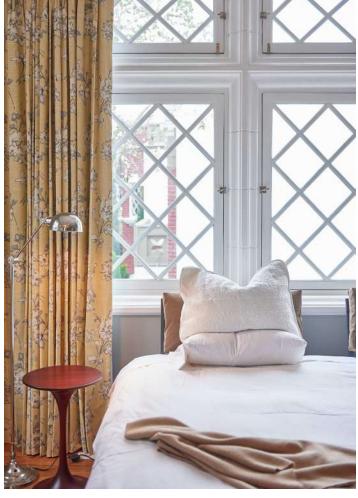

#### DREAM AWAY

The nine rooms are divided in three categories: Mini Lab (18m²), Lab (18m² - 20m²) and Lab+ (26m² - 29m²). All categories offer a homey, intimate setting, and differ only in bed and size. Where Mini Lab and Lab include a queen bed, Lab+ is a bit spacier with two twin beds or one king bed.

Each room is furnished with a sofa and/or chaise lounge, a smart HDTV with DirecTV and Netflix, and air conditioning (heaters available on request). They also have a private en-suite bathroom with separate shower and toilet, Atemporal-style amenities, a hair dryer and a vanity mirror.