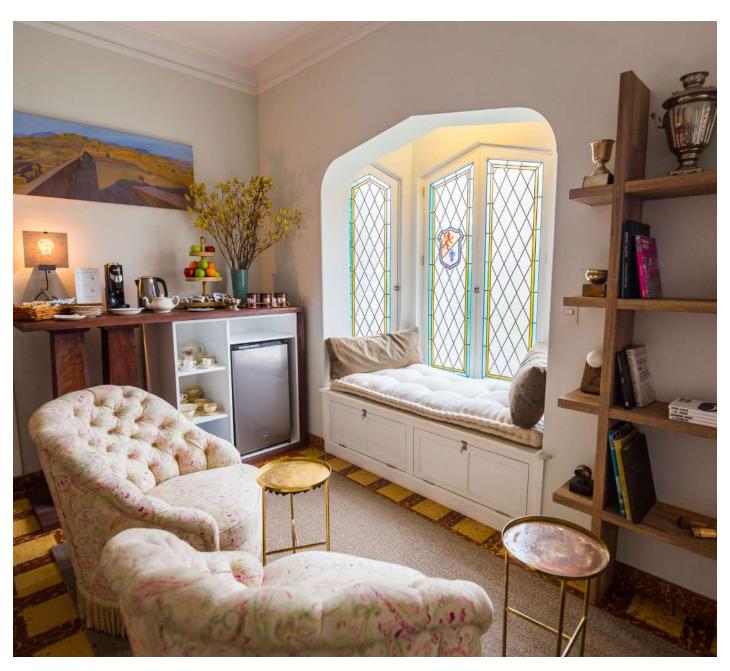

Have breakfast on the outside terrace, sip a cocktail in the salon or enjoy a book in the garden; you can freely unwind in any of these downstairs areas. If you want a cosy corner to work or concentrate, the upstairs workstation is waiting for you with a fresh cup of coffee or tea. The warm interior with a carefully-curated mix of vintage and modern urban cool creating the perfect place to relax after a full day exploring Lima's bustling neighbourhoods.

#### YOUR STAY

We want you to feel at home while we take care of everything.

A healthy à la carte breakfast is included as well as a welcome drink and evening cocktail. If you prefer something stronger, the honesty bar is waiting for you. A permanent tea and coffee station is available in the reading area on the ground floor.