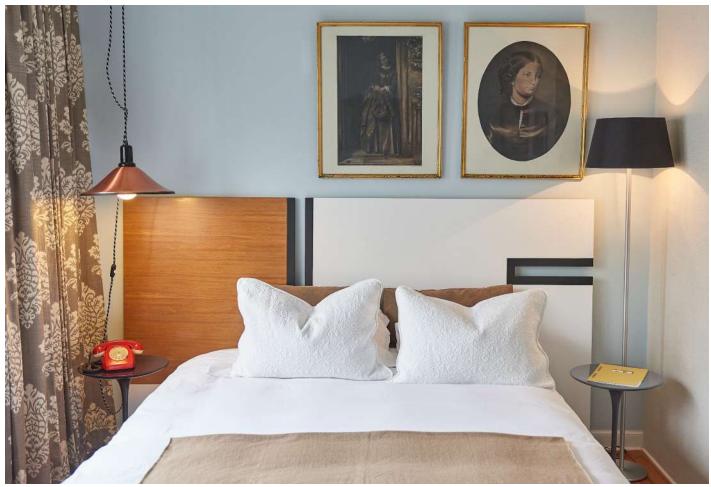

#### DREAM AWAY

The nine rooms are divided in three categories: Mini Lab (18m²), Lab (18m² - 20m²) and Lab+ (26m² - 29m²). All categories offer a homey, intimate setting, and differ only in bed and size. Where Mini Lab and Lab include a queen bed, Lab+ is a bit spacier with two twin beds or one king bed.

Each room is furnished with a sofa and/or chaise lounge, a smart HDTV with DirecTV and Netflix, and air conditioning (heaters available on request). They also have a private en-suite bathroom with separate shower and toilet, Atemporal-style amenities, a hair dryer and a vanity mirror.