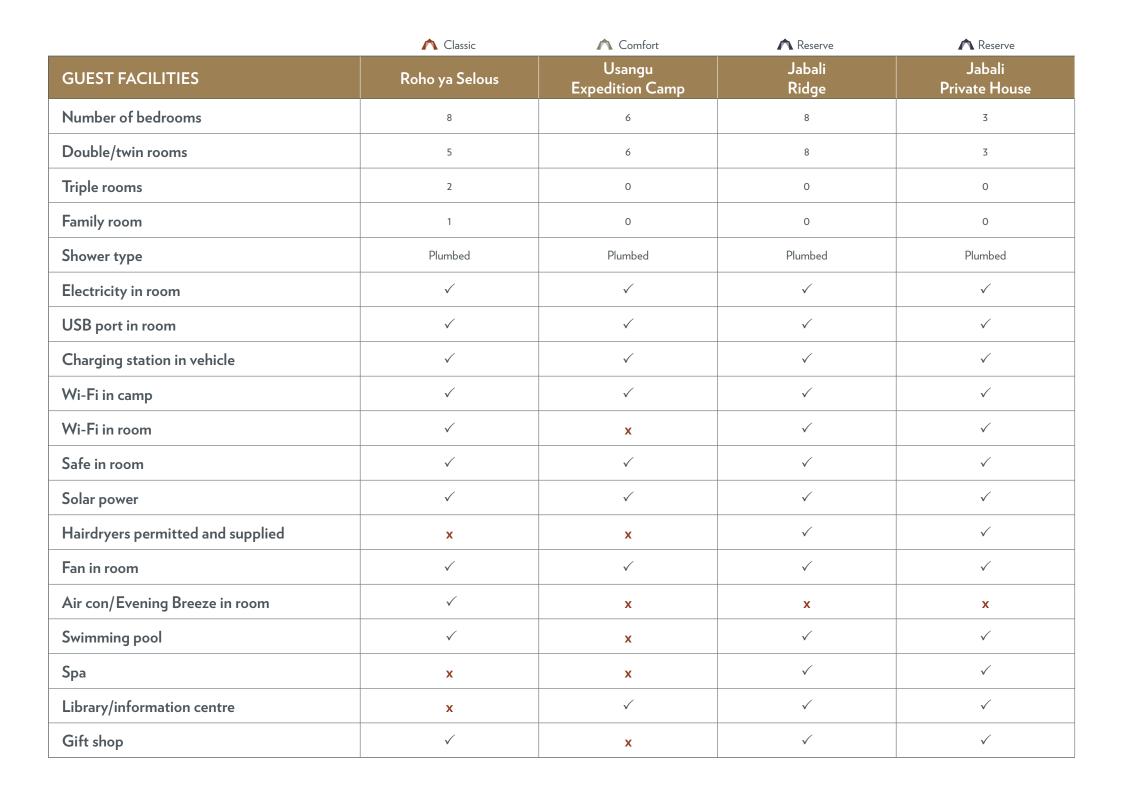

## SUMMARY OF BOOKING OPTIONS AND FACILITIES AT ASILIA AFRICA

## **SOUTHERN TANZANIA**













|                                                              | Classic        | Comfort                   |              | * Reserve               |
|--------------------------------------------------------------|----------------|---------------------------|--------------|-------------------------|
| FAMILY FACILITIES                                            | Roho ya Selous | Usangu<br>Expedition Camp | Jabali Ridge | Jabali<br>Private House |
| Min. age for children staying in camp                        | 5 years        | 12 years                  | 5 years      | 5 years                 |
| Min. age for children joining walking safari/<br>fly camping | 12 years       | 12 years                  | 12 years     | 12 years                |
| Babysitting services