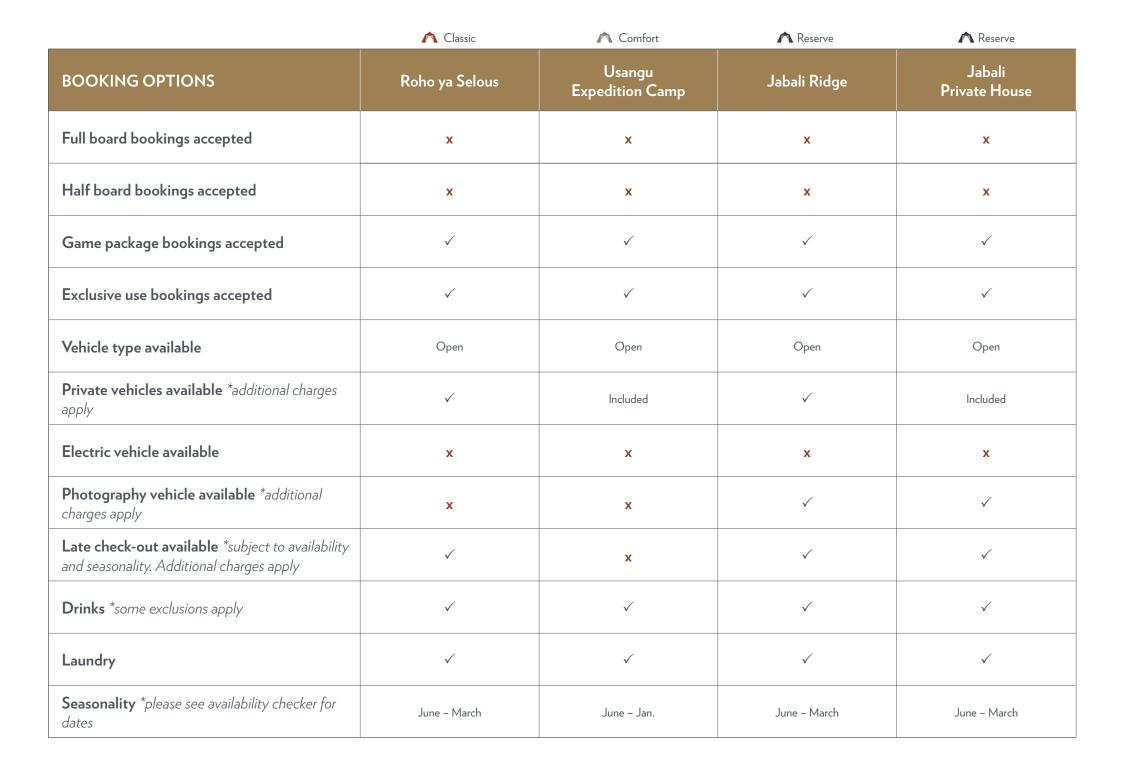

## SUMMARY OF BOOKING OPTIONS AND FACILITIES AT ASILIA AFRICA

△ Comfort

A Reserve

A Reserve

A Classic