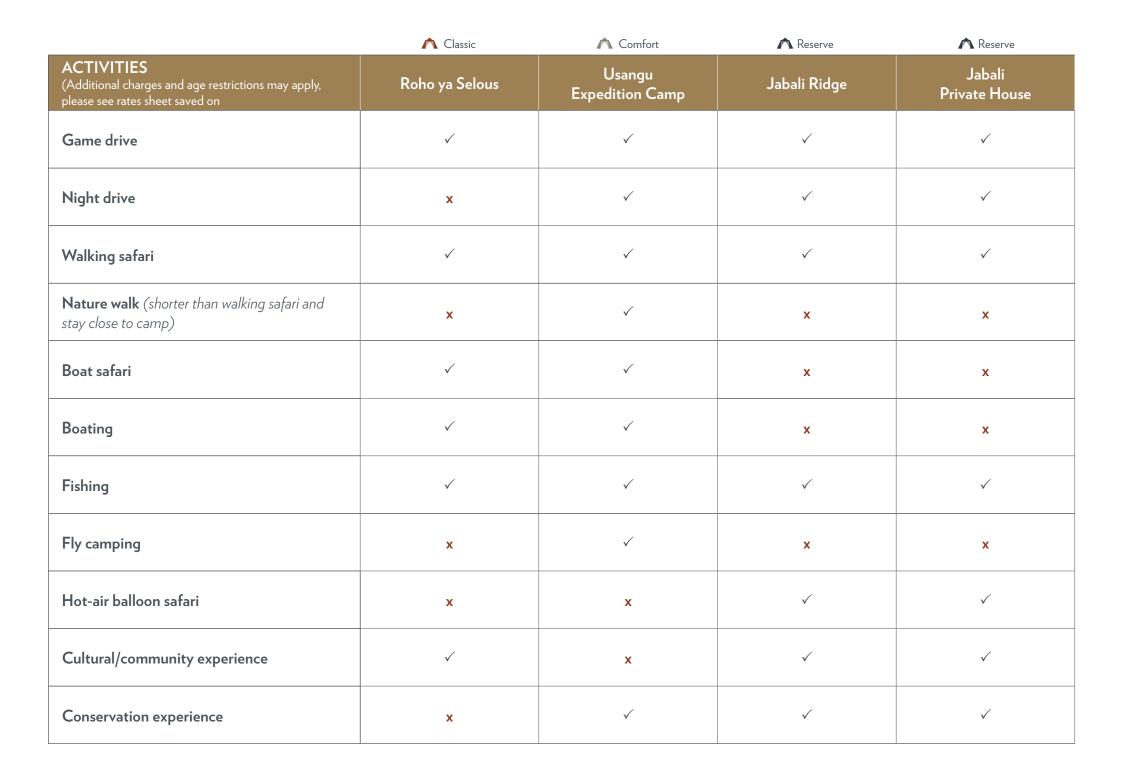

## SUMMARY OF BOOKING OPTIONS AND FACILITIES AT ASILIA AFRICA

△ Comfort

A Reserve

A Reserve

A Classic