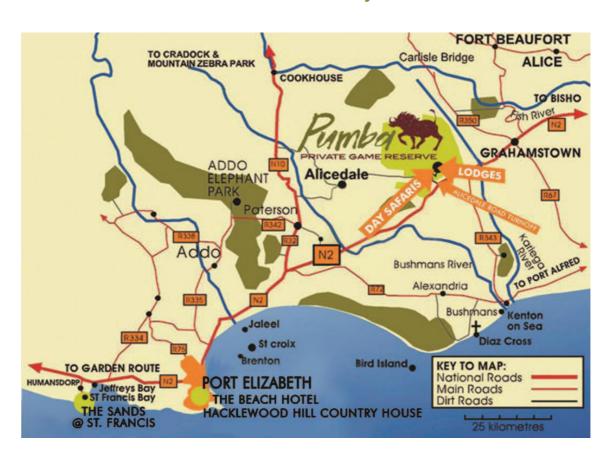

## Directions from the Garden Route (N2) to Hacklewood Hill Country House

Follow the N2 to Port Elizabeth (please ensure you have change for the Toll Gate at Tsitsikamma).

Take exit 742 for R10/Kaapweg/Cape Road toward Port Elizabeth

Merge onto Cape Road/R102. Turn right into William Moffett Expressway. Turn left into Main Road/M7. Turn right onto 10<sup>th</sup> Ave. Take the 1<sup>st</sup> left onto Prospect Road. Hacklewood Hill Country House is situated at number 152.