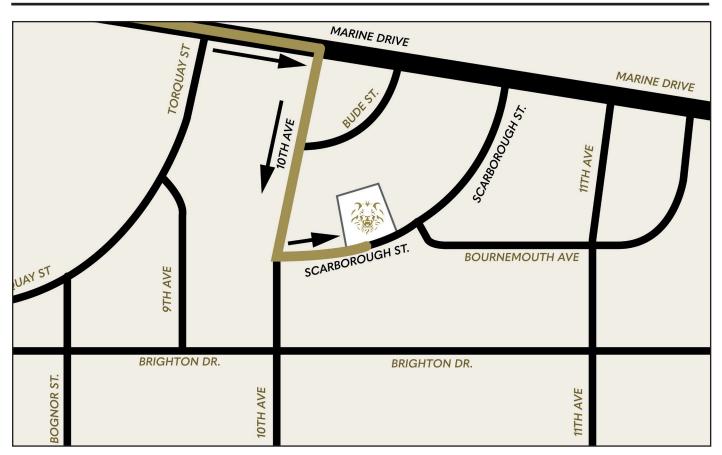

## **Directions from Port Elizabeth Airport:**

- 1. Head north on Airport W Rd (49 m)
- 2. At the roundabout, take the 2nd exit onto Allister Miller Dr
- 3. Go through 1 roundabout (1.5 km)
- 4. Allister Miller Dr turns right and becomes La Roche Dr (2.1 km)
- 5. Use the right 2 lanes to turn right onto Beach Rd (750 m)
- 6. Continue onto Marine Dr (1.9 km)
- 7. Turn right onto 10th Ave (220 m)
- 8. Turn left onto Scarborough St
- 9. Destination will be on the left (83 m)