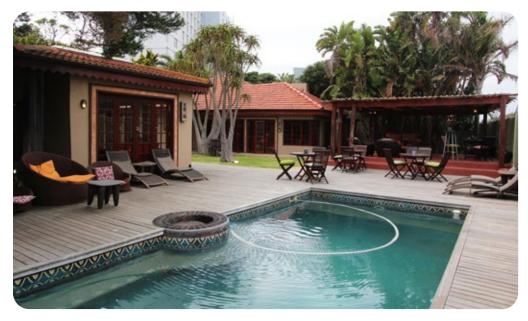

## SINGA LODGE PORT ELIZABETH (GQEBERHA)

## $\star \star \star \star$

12 ROOMS AND SUITES | CLOSE TO THE MAIN BEACH | CONFERENCING & EVENT FACILITIES

OLD BANK HOTEL KLOOF STREET HOTEL THE THREE BOUTIQUE FRANSCHHOEK THE ROBBERG BOUTIQUE BEACH LODGE