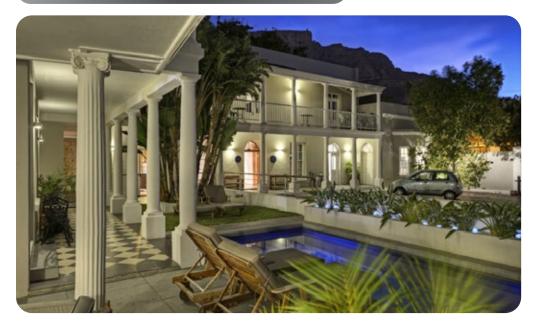

In early 2022 we opened the historical Old Bank Hotel in the heart of Cape Town's city centre. Built in 1902 the elegant Old Bank is an eclectic mix of timeless Victorian details fused with striking industrial design. The true beauty of this grand old dame is the original features she still wears with grace: original wooden floors, intricate bannisters, large sliding windows and high ceilings.