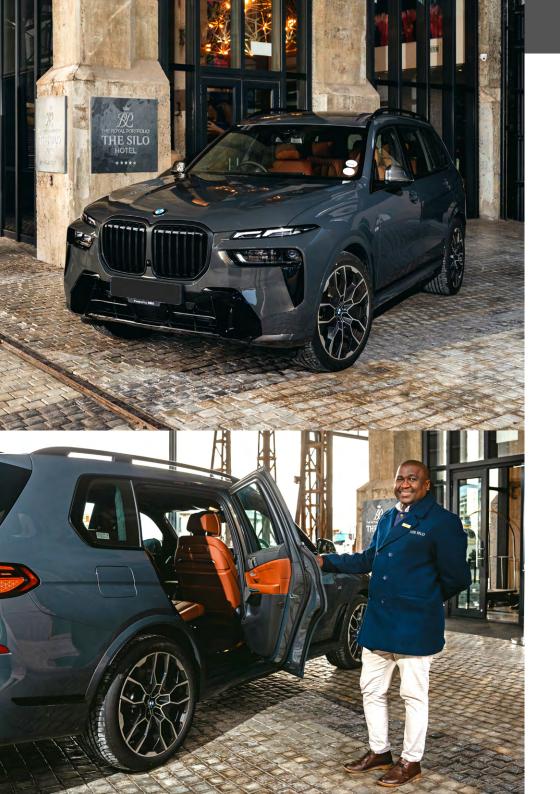

## BMWX7

## 1 - 6 GUESTS

With its commanding presence and spacious interior, the BMW X7 offers unparalleled comfort. Powered by a robust V6 engine, it delivers impressive acceleration and smooth handling. The X7 boasts cuttingedge technology, from advanced driver assistance systems to a stateof-the-art infotainment setup, ensuring a superlative road transfer experience.

The BMW X7 is the ultimate luxury SUV, with its seamless blend of performance, style and comfort.

| COLOUR           | Metallic Brooklyn Grey                                                                                    |
|------------------|-----------------------------------------------------------------------------------------------------------|
| FEATURES         | Panoramic sunroof, ambient interior lighting, gesture control, smartphone integration, BMW curved display |
| SEATING          | Comfort seats, adjustable                                                                                 |
| AIR CONDITIONING | Automatic, 4-zone climate control                                                                         |
| ENGINE           | V6 diesel                                                                                                 |
| LUGGAGE CAPACITY | 750 litres / 26.5 ft³                                                                                     |