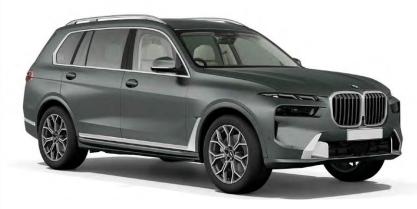

## BMW X7 XDrive40d

## 4 - 5 GUESTS

The BMW X7 xDrive40d is a luxury SUV that offers exceptional driving dynamics and superlative ride comfort. It is powered by a 3.0L turbocharged inline 6-cylinder diesel engine that produces 250 kW of power and 700 Nm of torque. The engine is connected to an 8-speed automatic transmission and all-wheel drive.

| COLOUR           | Dravit Grey Metallic                                                                            |
|------------------|-------------------------------------------------------------------------------------------------|
| FEATURES         | Light bar, touchscreen infotainment<br>system, panoramic sunroof, digital<br>instrument cluster |
| SEATING          | Leather, adjustable                                                                             |
| AIR CONDITIONING | Automatic, 5-zone climate control                                                               |
| ENGINE           | 3.01 turbocharged diesel                                                                        |
| LUGGAGE CAPACITY | 750 litres / 26 ft³                                                                             |