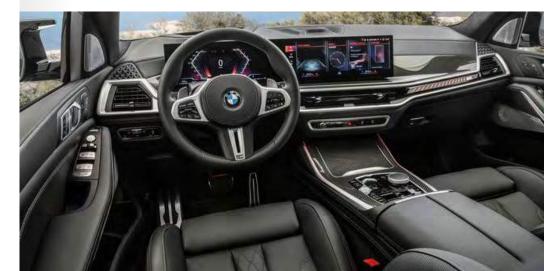

The X7 xDrive40d also has a spacious interior with plenty of legroom and headroom for all passengers. The seats are comfortable and supportive, and the ride is smooth on even the most challenging of road surfaces.

| COLOUR           | Dravit Grey Metallic                                                                            |
|------------------|-------------------------------------------------------------------------------------------------|
| FEATURES         | Light bar, touchscreen infotainment<br>system, panoramic sunroof, digital<br>instrument cluster |
| SEATING          | Leather, adjustable                                                                             |
| AIR CONDITIONING | Automatic, 5-zone climate control                                                               |
| ENGINE           | 3.01 turbocharged diesel                                                                        |
| LUGGAGE CAPACITY | 750 litres / 26 ft³                                                                             |