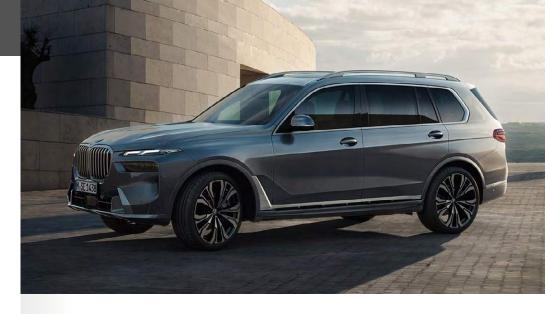

## BMW X7 XDrive40d

## 4 - 5 GUESTS

The BMW X7 xDrive40d is a luxury SUV that offers exceptional driving dynamics and superlative ride comfort. It is powered by a 3.0L turbocharged inline 6-cylinder diesel engine that produces 250 kW of power and 700 Nm of torque. The engine is connected to an 8-speed automatic transmission and all-wheel drive.

The X7 xDrive40d also has a spacious interior with plenty of legroom and headroom for all passengers. The seats are comfortable and supportive, and the ride is smooth on even the most challenging of road surfaces.