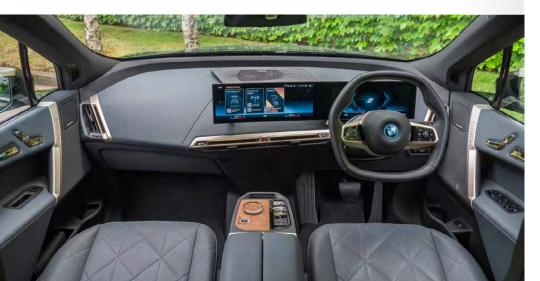

The iX xDrive40 features a 12.3-inch digital instrument cluster, a 14.9-inch touchscreen infotainment system, a Harman Kardon sound system, a panoramic sunroof, a head-up display, and gesture control.

| COLOUR           | Dravit Grey Metallic                                                                                                   |
|------------------|------------------------------------------------------------------------------------------------------------------------|
| FEATURES         | Touchscreen infotainment system, Harman<br>Kardon sound system, panoramic sunroof,<br>head-up display, gesture control |
| SEATING          | Leather, adjustable                                                                                                    |
| AIR CONDITIONING | Front and rear                                                                                                         |
| ENGINE           | Two 240kW electric motors                                                                                              |
| LUGGAGE CAPACITY | 500 litres / 18 ft³                                                                                                    |