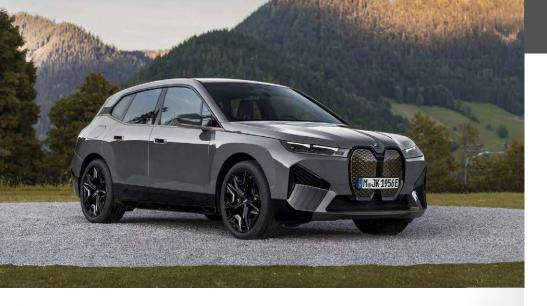

## BMW iX xDrive40

## 1 - 3 GUESTS

The BMW iX xDrive40 is a luxury fully electric, zero-emissions SUV that offers a perfect balance between performance, range, and comfort. It's powered by two electric motors that provide all-wheel drive, instantly available torque and up to 385 kW of power. The battery has a range of up to 630 km (395 miles) on a single charge and can be recharged for up to 100 km in as little as 21 minutes.

The iX xDrive40 features a 12.3-inch digital instrument cluster, a 14.9-inch touchscreen infotainment system, a Harman Kardon sound system, a panoramic sunroof, a head-up display, and gesture control.