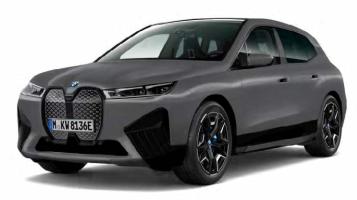

## BMW iX xDrive40

## 1 - 3 GUESTS

The BMW iX xDrive40 is a luxury fully electric, zero-emissions SUV that offers a perfect balance between performance, range, and comfort. It's powered by two electric motors that provide all-wheel drive, instantly available torque and up to 385 kW of power. The battery has a range of up to 630 km (395 miles) on a single charge and can be recharged for up to 100 km in as little as 21 minutes.

| COLOUR           | Dravit Grey Metallic                                                                                                   |
|------------------|------------------------------------------------------------------------------------------------------------------------|
| FEATURES         | Touchscreen infotainment system, Harman<br>Kardon sound system, panoramic sunroof,<br>head-up display, gesture control |
| SEATING          | Leather, adjustable                                                                                                    |
| AIR CONDITIONING | Front and rear                                                                                                         |
| ENGINE           | Two 240kW electric motors                                                                                              |
| LUGGAGE CAPACITY | 500 litres / 18 ft³                                                                                                    |