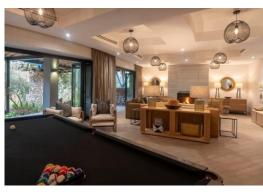

#### **Lodge Facilities**

- · Upstairs lounge and bar with fireplace
- · Deck with aerial viewing pods and fire pit
- Downstairs lounge with fireplace, TV and billiard table
- · Fitness Centre
- Gift Boutique
- · Relaxation Retreat with steam room and sauna
- · In and outdoor dining facilities
- · WIFI connection