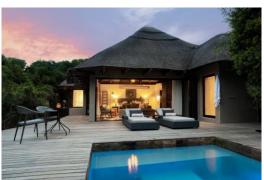

## **Exclusivity Inspired by Nature**

Allow yourself to be immersed in an African experience. Eagles Crag offers you ultimate luxury and privacy with breath-taking scenery. The lodge comprises of suites fashioned of glass and stone. You will be basking in the beauty of the uninterrupted views of the surrounding rock faces where eagles soar.

#### **Room Features**

- · Air conditioning
- · Nespresso Coffee Machine
- · International Dial Telephone
- Fitted International Adapters
- Minibar
- Hairdryer
- · Electronic Safe
- En-suite bathroom with bath and shower
- · Outdoor shower
- · Indoor fireplace
- Private deck with heated plunge pool
- WIFI connection