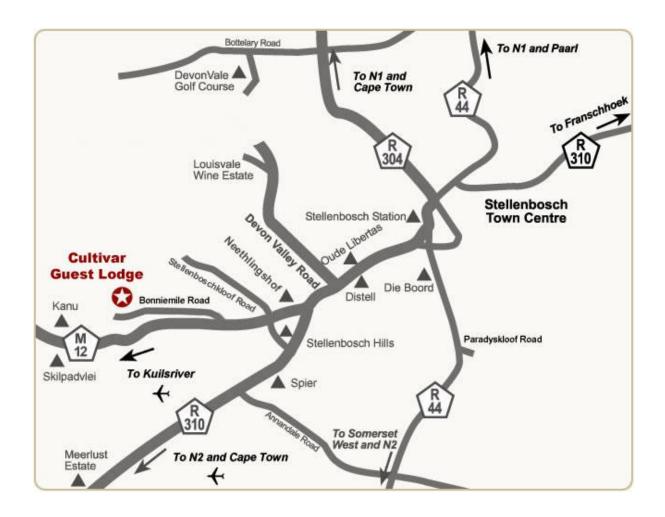

#### • Directions to Cultivar:

# **Directions From CPT Airport Via N2:**

Turn Left into N2 - direction of Somerset West.

Then turn left into R310 (Baden Powell - Exit 33) turn-off to Stellenbosch.

Turn left @ Stellenbosch Hills.

Turn left @ T-junction into M12.

Turn right into the Bonniemile Road & drive for  $\pm$  1,1 km until you reach the sign: **Cultivar Guest Lodge**.

# Welcome, you have arrived @ your destination:

Call +27(0)82 327 3344.

## **Directions From Cape Town Via N1:**

Turn into N1- direction of Paarl

Then turn left onto Exit 39, turn right @ stop sign onto R304 - direction Stellenbosch.

Turn right @ the 4th traffic light into Adam Tas Road (R44 - direction Strand).

Turn right @ the 3<sup>rd</sup> traffic light & continue with Adam Tas Rd which becomes the M12.

Turn right into the Bonniemile Road & drive for  $\pm$  1.1 km until you reach the sign: **Cultivar Guest Lodge**.

### **Directions From Somerset West via R44:**

Turn into R44 – direction of Stellenbosch.

Then turn left @ traffic light into Annandale Road (Mooiberg Farm Stall on the right hand side of road).

Turn right @ stop into R310 (fuel station opposite the road) - direction Stellenbosch.

Turn left @ Stellenbosch Hills.

Turn left @ the T-junction into M12.

Turn right into the Bonniemile Road & drive for  $\pm 1.1$  km until you reach the sign:

**Cultivar Guest Lodge** 

## **Directions From George / Somerset West Via N2:**

Then turn left into R310 (Baden Powell - Exit 33) turn-off to Stellenbosch.

Turn right @ stop - direction of Stellenbosch.

Turn left @ Stellenbosch Hills.

Turn left @ T-junction into M12.

Turn right into the Bonniemile Road & drive for  $\pm$  1,1 km until you reach the sign:

**Cultivar Guest Lodge.** 

### **Directions From Franschhoek via R310:**

Turn left into R310 – direction of Stellenbosch.

Turn left @ 2<sup>nd</sup> traffic light into R44 (then becomes Adam Tas Road after next traffic light).

Turn right @ 3<sup>rd</sup> traffic light & continue with Adam Tas Rd which becomes the M12.

#### **Directions From Paarl via R44:**

Turn left into R44 (Exit47) - direction of Stellenbosch.

Go straight with R44 & turn right @ 6<sup>th</sup> traffic light (Stellenbosch Station will be on your right after the 6<sup>th</sup> traffic light)

& continue with Adam Tas Rd which becomes the M12.

Turn right into the Bonniemile Road & drive for  $\pm$  1,1 km until you reach the sign: **Cultivar Guest Lodge**.