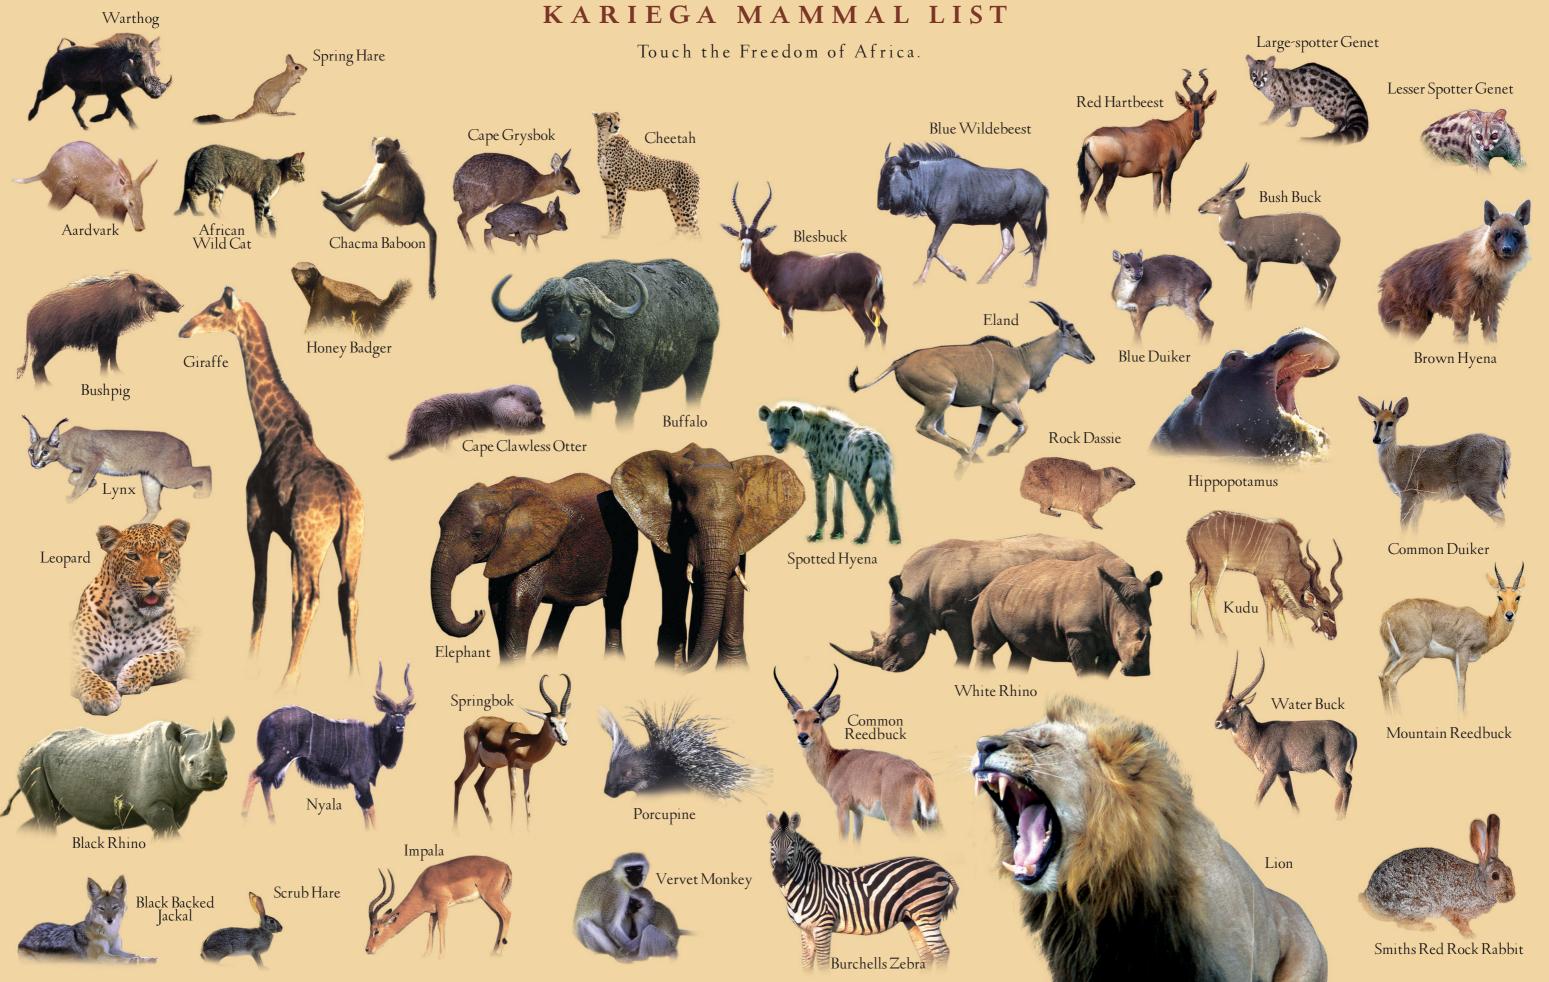

erbird Tit Trogon Turaco Vulture

Wagtail

Warbler

Waxbill

Weaver

Whimbrel White-Eve Whydah

Wood-Hoopoe Woodpecker

Wryneck

Greater Double-Collared Grey Southern Double-Collared Malachite Barn Greater Striped Lesser Striped Pearl-Breasted White-Throated African Black Alpine Common Little Horus White-Rumped African Black-Crowned Southern Cape Red-Billed Blue-Billed Arctic Caspian Common Little Roseate Sandwich Swift Whiskered White-winged Spotted Water Cape Rock Olive Red-Fronted Southern Black Narina Knysna White-Backed Cape Cape Pied Mountain Grey African Reed Little Rush Great Reed Marsh Willow Common Swee Cape Dark-Backed Southern Masked Spectacled Village Yellow Thick-Billed Common Cape Pin-Tailed Long Tailed Red-Collared Red-Shouldered Green Cardinal Knysna Olive Red-Throated