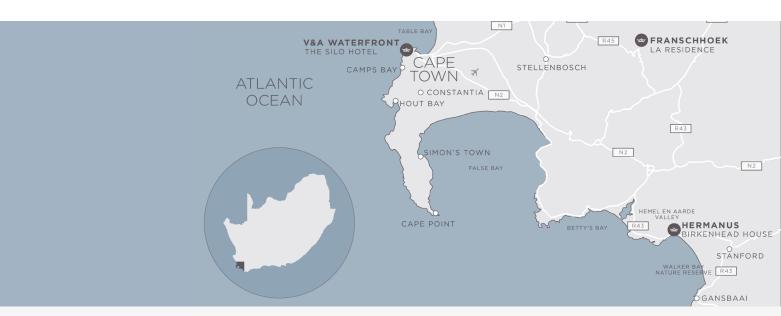

## FROM LA RESIDENCE TO BIRKENHEAD HOUSE

- Turn left out of La Residence onto Elandskloof Private road. After about 0.4km (0.3mi) turn left on Dirkie Uys Street
- Proceed down Dirkie Uys Street for 1.8km (1.1mi), and turn left onto Lambrechts Street/R45
- At the bottom of the Franschhoek Pass, turn left onto the R45/R321 towards Villiersdorp
- Turn right onto the R43 towards Hermanus
- At the T-junction, turn right onto the N2/R43
- Take the exit towards the R43 and turn left onto the R43
- Continue on the R43 Main Road, through the town of Hermanus
- Continue straight across all the traffic circles
- Go straight across the large traffic circle and onto the R43/7th Street
- Turn right into 7th Avenue
- Turn right onto 11th Street, and Birkenhead House will be on your left

## APPROXIMATE TRAVEL TIME: 1<sup>1</sup>/<sub>2</sub> - 2 hours

Should you have any questions, please call La Residence on +27 21 876 4100 or Birkenhead House on +27 28 314 8000