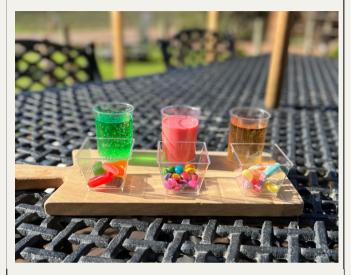

#### **KIDDIES PAIRING**

Our limited edition kiddies pairing includes:

- Apple Juice & Sour Worms
- Crème Soda & Wine Gums
- Strawberry Milk & Smarties