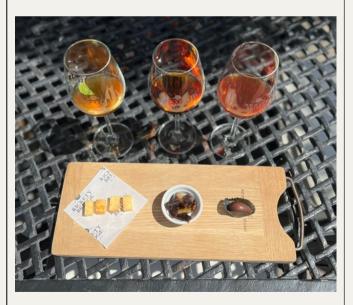

CURATED CHEESE &
WINE PAIRING

Indulge yourself in a cheese and wine pairing carefully curated by our team. The tasting includes four wines across our various ranges as well as four local kinds of cheese.