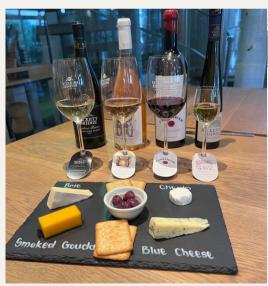

CURATED CHEESE &
WINE PAIRING

Indulge yourself in a cheese and wine pairing carefully curated by our team. The tasting includes four wines across our various ranges as well as four local kinds of cheese.