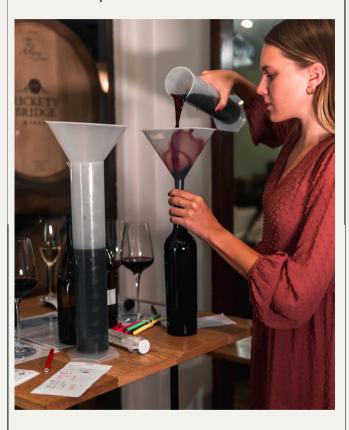

#### WINE BLENDING EXPERIENCE

This interactive wine blending session is aimed at both wine novices and enthusiasts alike. The Rickety Bridge team will provide everything you need and coach you in the process of making your own bottle of wine, along with a personalised wine label.

### PREMIUM WINE BLENDING EXPERIENCE

Guests get to take it to the next level, by making, bottling, corking and labelling their own red or white blend in a 1.5l magnum bottle. Followed by a delicious-tasting plate paired meal at Paulina's Restaurant. Lastly, they will receive a branded apron as a souvenir.