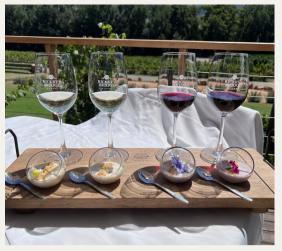

# PANNA COTTA & WINE PAIRING

Skilfully matched by Rickety Bridge's winemaking and culinary team, the Panna Cottas' distinctive flavours bring out the wines' natural flavour profiles. The pairing includes four Panna Cottas & wines and can be enjoyed in the morning or the afternoon.