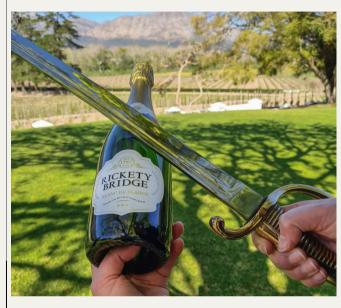

#### SABRAGE EXPERIENCE

Attempt the ancient art of Sabrage with the assistance of your ambassador. The experience includes the sabrage of a bottle of Cap Classique and a glass of Brut Rosé to celebrate.