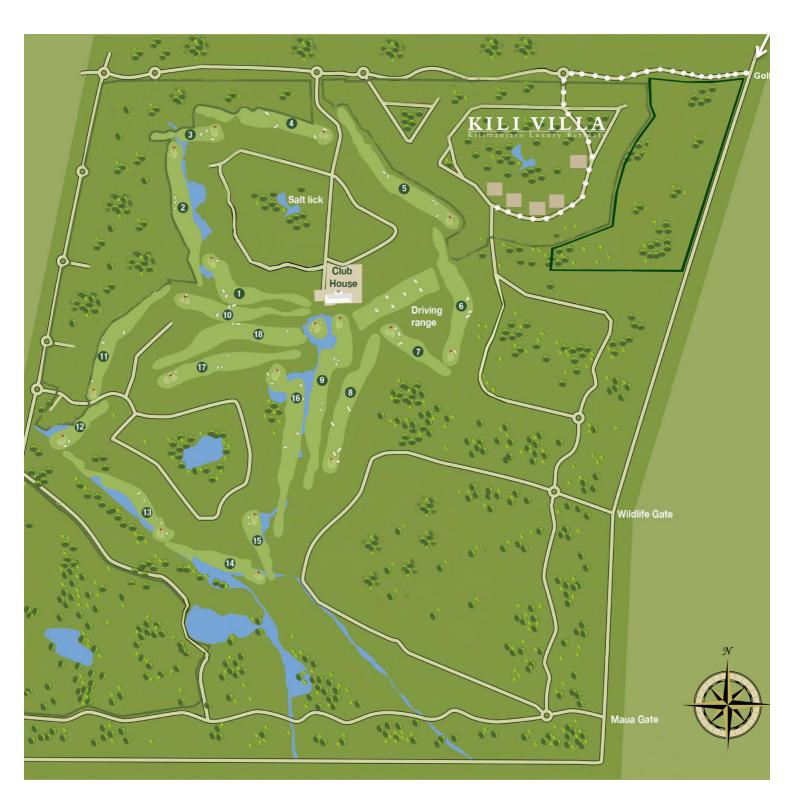

## How to get to Kili Villa from Arusha:

- $\circ$   $\,$  Take road to Moshi and pass Usa River to a village called Maji ya Chai
- Just after crossing a small bridge turn right onto dust road sign-posted with Mkombozi Pre School (opposite to Kiboko Lodge sign)
- Continue straight on dust road and follow this road for approx 7km (you will pass Dolly Estate Main Gate, pass another gate just before the railway line and follow signs straight to Kili Golf 3rd gate on right)

• Enter the Golf Gate on right referencing Kili Villa and follow single track road, take first left at roundabout and your host will be met at Kili Villa.

**Global coordinates:** GPS: -3.41164, 36.88454