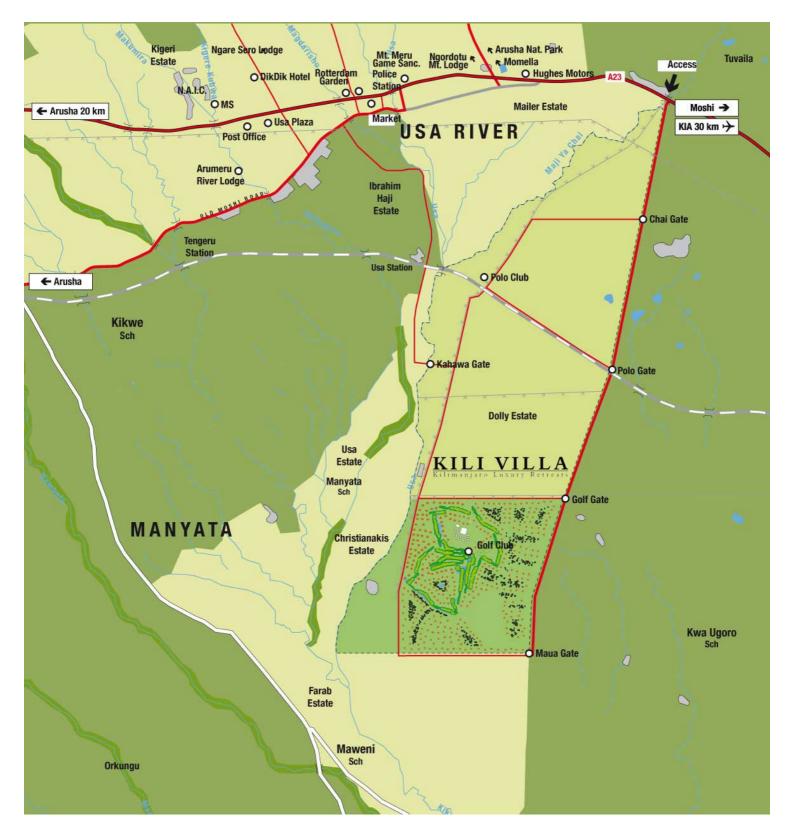

## How to get to Kili Villa from Arusha:

- $\circ$   $\,$  Take road to Moshi and pass Usa River to a village called Maji ya Chai
- Just after crossing a small bridge turn right onto dust road sign-posted with Mkombozi Pre School (opposite to Kiboko Lodge sign)
- Continue straight on dust road and follow this road for approx 7km (you will pass Dolly Estate Main Gate, pass another gate just before the railway line and follow signs straight to Kili Golf 3rd gate on right)

• Enter the Golf Gate on right referencing Kili Villa and follow single track road, take first left at roundabout and your host will be met at Kili Villa.

**Global coordinates:** GPS: -3.41164, 36.88454