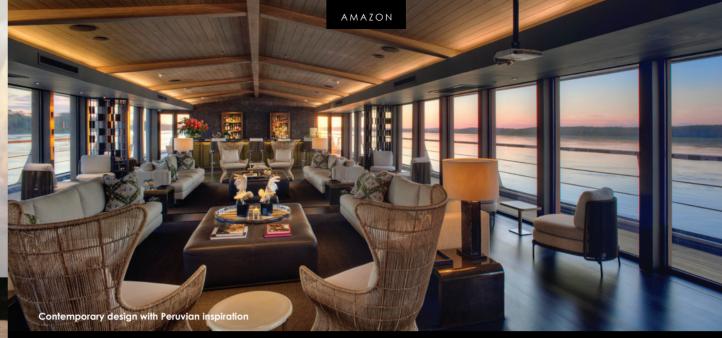

INTRODUCING AQUA NERA UNPARALLELED IN STYLISHNESS, THE BRAND-NEW AQUA NERA EVOKES THE ROMANCE AND SERENITY OF CRUISING IN THE AMAZON WILDERNESS, WITH ELEGANT DESIGN INSPIRED BY THE REGION'S DISTINCTIVE BLACKWATER LAGOONS AND TRIBUTARIES.

### AQUA NERA

SETTING NEW STANDARDS OF LUXURY AND STYLE FOR AMAZON RIVER CRUISES

20 Suites

/

Itineraries

Drawing design inspiration from the Peruvian Amazon's mystical blackwater lagoons, award-winning architects Noor Design crafts every space on the Aqua Nera to modern perfection. The dining experience onboard is overseen by one of Peru's most renowned chefs, Pedro Miguel Schiaffino.