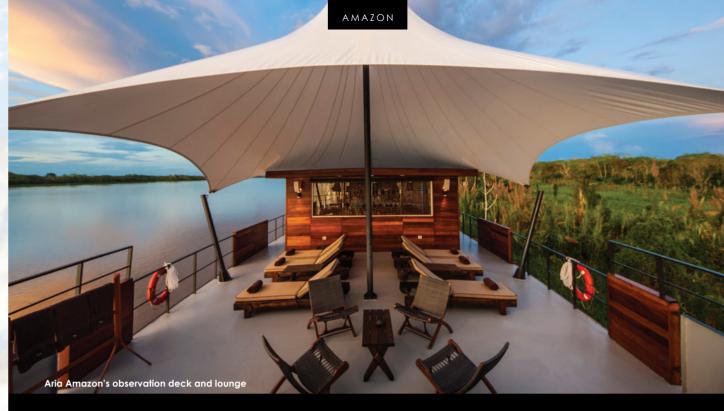

SAIL WITH US ON THE **ARIA AMAZON**, THE PIONEER OF FIVE-STAR LUXURY CRUISING THE MAJESTIC AMAZON RIVER AND RAINFOREST.

INTIMATE AND REWARDING CRUISES
IN THE WORLD'S GREATEST WILDERNESS

16 / 6
Suites Itineraries

Designed by innovative architect Jordi Puig, Aria Amazon is custom-built to explore the Peruvian Amazon in absolute luxury and comfort — with minimal impact to the delicate Amazonian environment. A focus on sustainability is echoed in the refined cuisine crafted by chef Pedro Miguel Schiaffino.