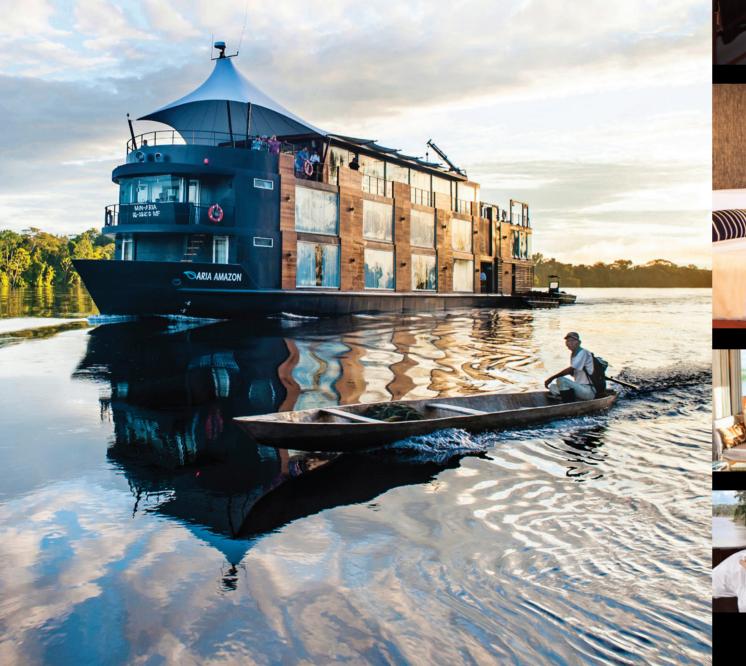

SAIL WITH US ON THE **ARIA AMAZON**, THE PIONEER OF FIVE-STAR LUXURY CRUISING THE MAJESTIC AMAZON RIVER AND RAINFOREST.

INTIMATE AND REWARDING CRUISES
IN THE WORLD'S GREATEST WILDERNESS

16 / 6
Suites Itineraries

Designed by innovative architect Jordi Puig, Aria Amazon is custom-built to explore the Peruvian Amazon in absolute luxury and comfort — with minimal impact to the delicate Amazonian environment. A focus on sustainability is echoed in the refined cuisine crafted by chef Pedro Miguel Schiaffino.