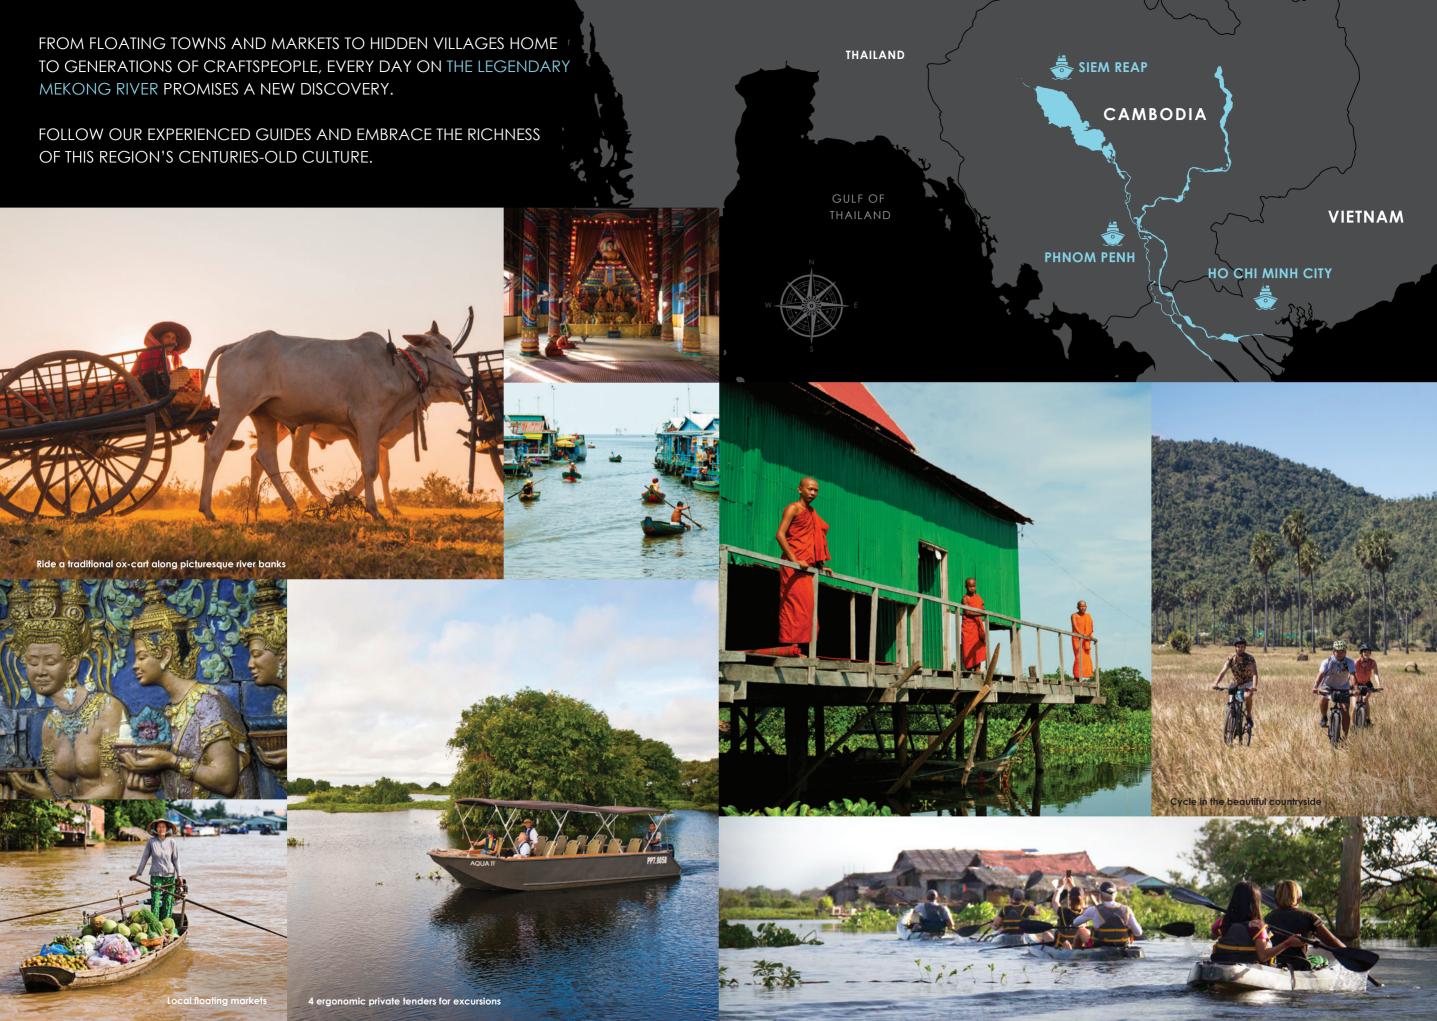

EXPERIENCE THE FINEST OF LUXURY RIVER CRUISE SHIPS IN ASIA

20 / 10 Itineraries

As the award-winning Aqua Mekong charts a luxurious passage across Cambodia and Vietnam, guests embark on an allencompassing cultural experience, including an inspired culinary journey of local flavors crafted by Michelin-starred consulting chef David Thompson.