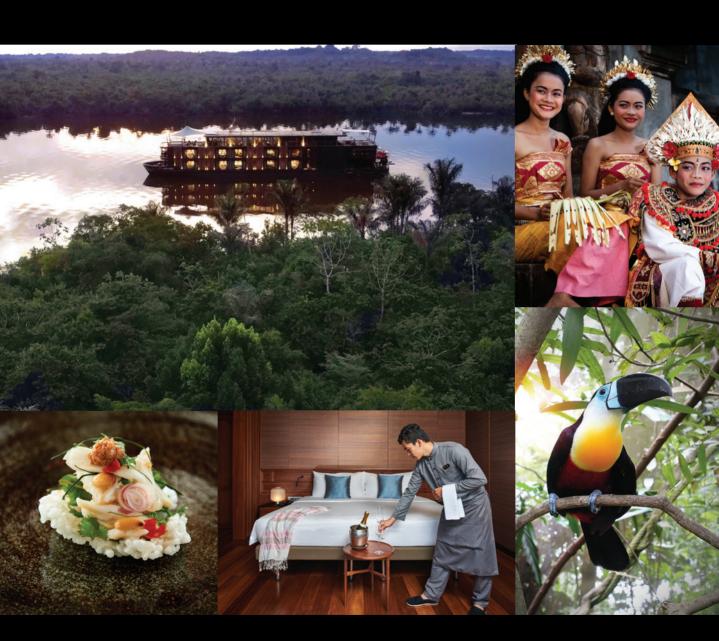

EXPERIENCE THE FINEST OF LUXURY RIVER CRUISE SHIPS IN ASIA

20 / 10 Itineraries

As the award-winning Aqua Mekong charts a luxurious passage across Cambodia and Vietnam, guests embark on an allencompassing cultural experience, including an inspired culinary journey of local flavors crafted by Michelin-starred consulting chef David Thompson.

INTRODUCING AQUA NERA UNPARALLELED IN STYLISHNESS, THE BRAND-NEW AQUA NERA EVOKES THE ROMANCE AND SERENITY OF CRUISING IN THE AMAZON WILDERNESS, WITH ELEGANT DESIGN INSPIRED BY THE REGION'S DISTINCTIVE BLACKWATER LAGOONS AND TRIBUTARIES.

### AQUA NERA

SETTING NEW STANDARDS OF LUXURY AND STYLE FOR AMAZON RIVER CRUISES

20 Suites

/

Itineraries

Drawing design inspiration from the Peruvian Amazon's mystical blackwater lagoons, award-winning architects Noor Design crafts every space on the Aqua Nera to modern perfection. The dining experience onboard is overseen by one of Peru's most renowned chefs, Pedro Miguel Schiaffino.