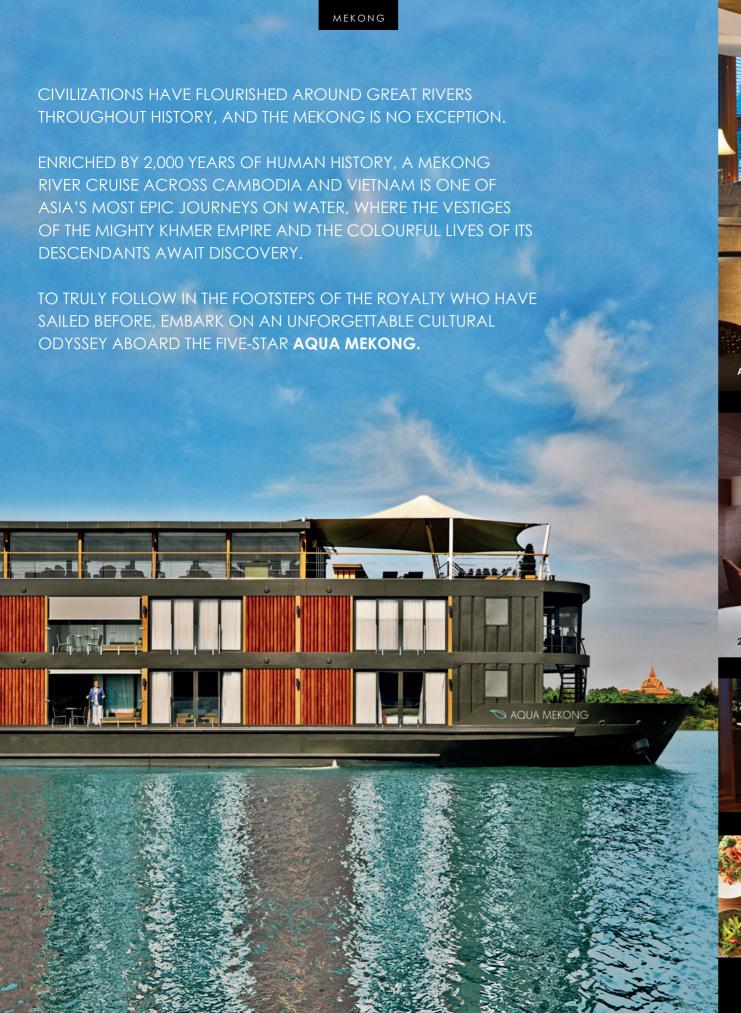

EXPERIENCE THE FINEST OF LUXURY RIVER CRUISE SHIPS IN ASIA

20 / 10 Itineraries

As the award-winning Aqua Mekong charts a luxurious passage across Cambodia and Vietnam, guests embark on an allencompassing cultural experience, including an inspired culinary journey of local flavors crafted by Michelin-starred consulting chef David Thompson.