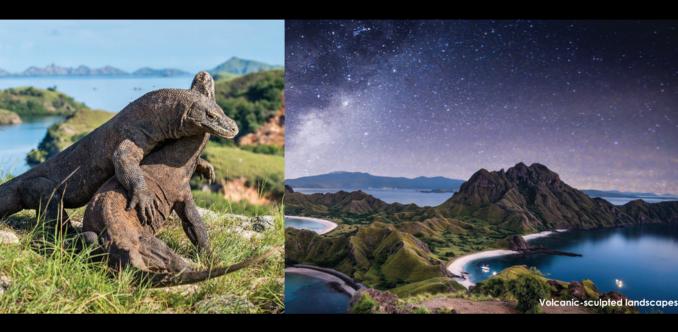

#### **BALI-KOMODO NATIONAL PARK** 7 Nights

Embrace stunning scenery and wild adventures

Sailing from Bali to Labuan Bajo and vice versa, this voyage uncovers the best of the Nusa Tenggara archipelago, including Moyo Island and the iconic Komodo National Park, a UNESCO World Heritage Site known for its native population of Komodo Dragons and the volcanic-sculpted Pink Beach as well as Horseshoe Bay. The region's pristine waters are home to larger-than-life creatures such as the manta ray, dugong and whale shark.