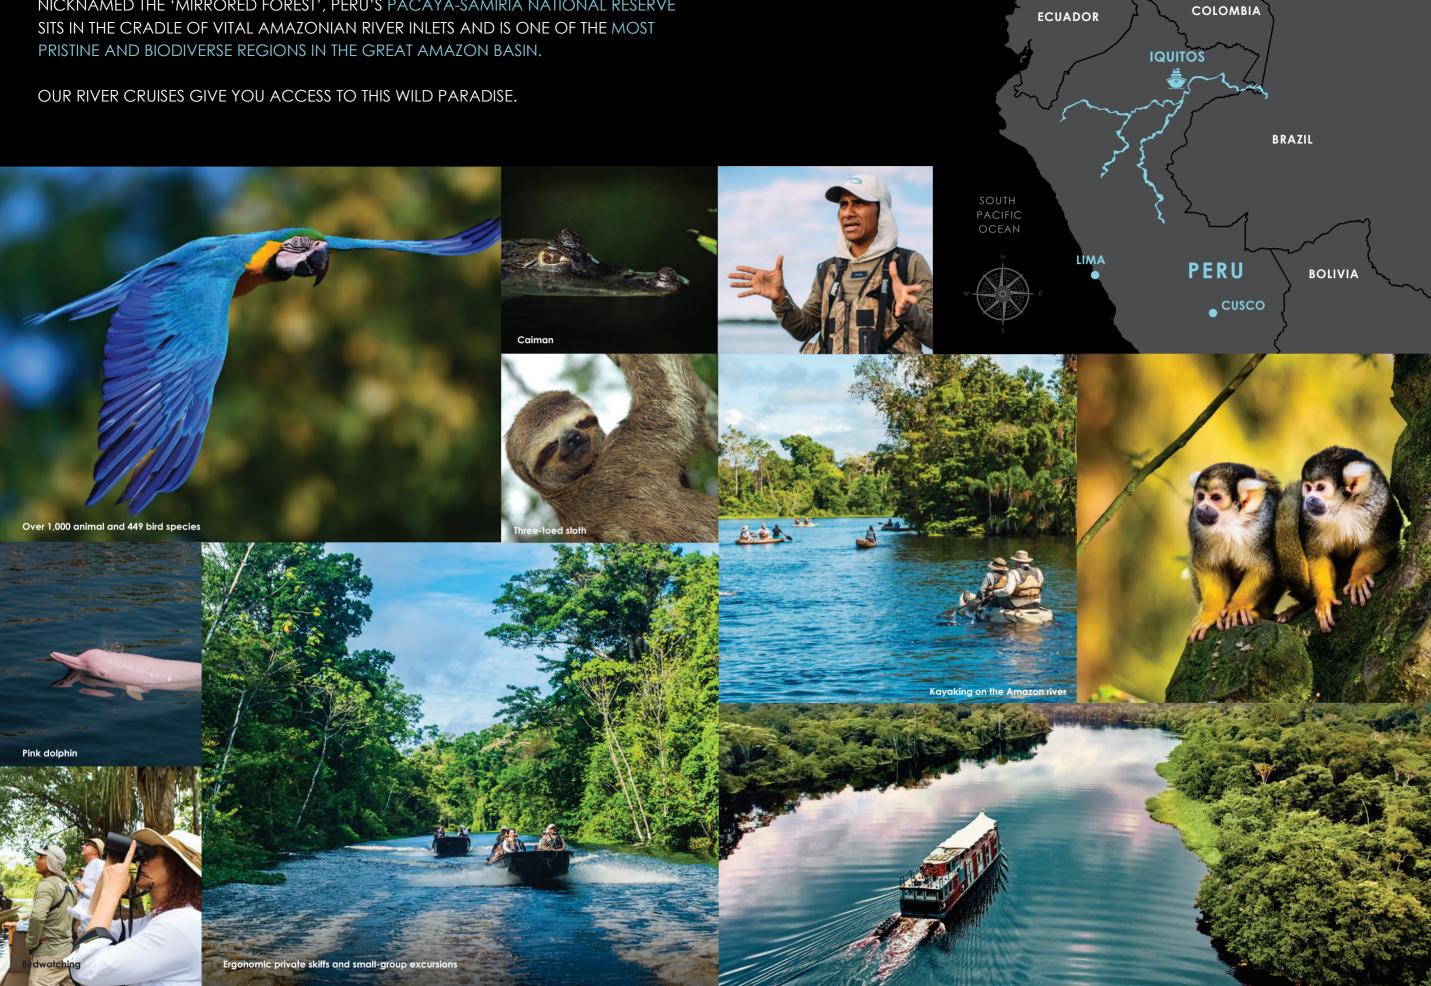

NICKNAMED THE 'MIRRORED FOREST', PERU'S PACAYA-SAMIRIA NATIONAL RESERVE

ESTABLISHED IN 2007 BY FRANCESCO GALLI ZUGARO, AQUA EXPEDITIONS HAS GROWN INTO A GLOBAL BRAND, WITH BOUTIQUE CRUISE SHIPS SAILING THE MOST CAPTIVATING DESTINATIONS IN THE WORLD: THE AMAZON RIVER IN PERU, THE MEKONG RIVER IN SOUTHEAST ASIA AND THE SEAS OF EAST INDONESIA.