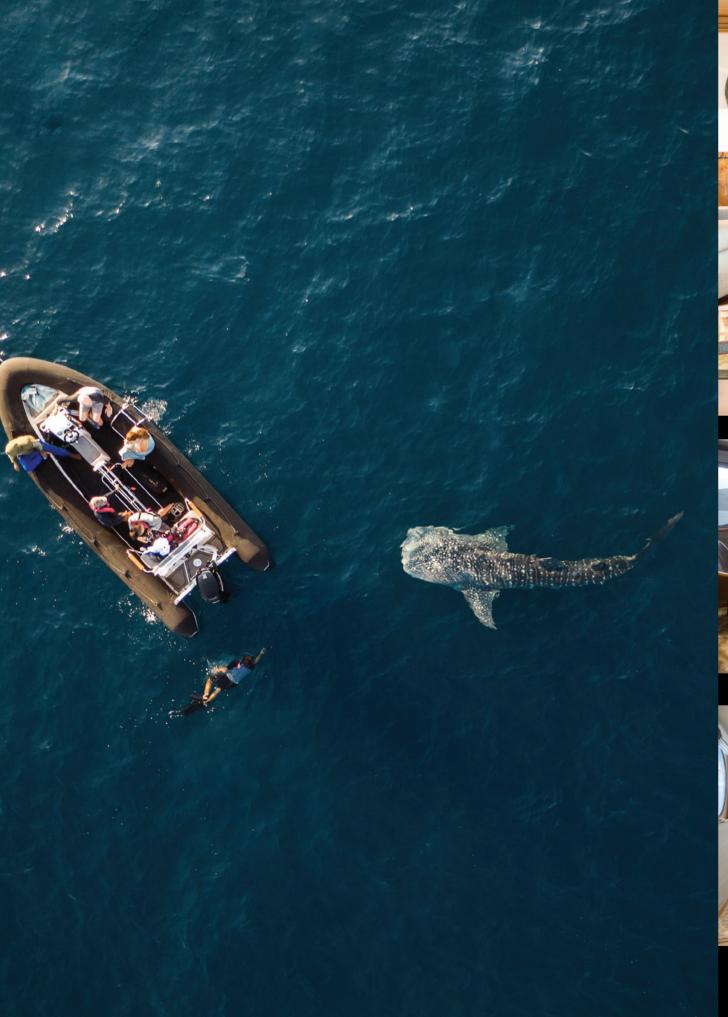

#### **BALI-KOMODO NATIONAL PARK** 7 Nights

Embrace stunning scenery and wild adventures

Sailing from Bali to Labuan Bajo and vice versa, this voyage uncovers the best of the Nusa Tenggara archipelago, including Moyo Island and the iconic Komodo National Park, a UNESCO World Heritage Site known for its native population of Komodo Dragons and the volcanic-sculpted Pink Beach as well as Horseshoe Bay. The region's pristine waters are home to larger-than-life creatures such as the manta ray, dugong and whale shark.