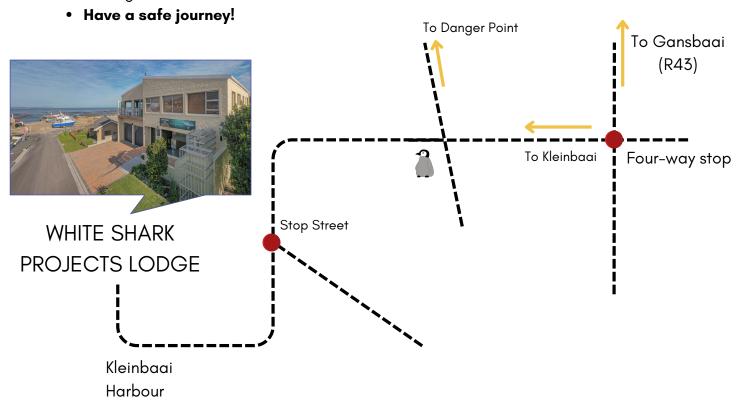

## SHARK TRIP BOOKING INFORMATION

24 HOUR CONTACT NUMBER: +27-76-245-5880

Directions: "White Shark Lodge" 16 Geelbekstreet, Kleinbaai

Coordinates: Latitude: -34.615621; Longitude 19.35458

- Take the N2 out of Cape Town. Pass Somerset West and go over Sir Lowry's Pass.
- You will pass Grabouw and then continue over The Houw Hoek pass. (22.5km)
- As you come down the pass you will see a sign KLEINMOND/HERMANUS (R43) take this off ramp to the left.
- Carry on until you reach Hermanus then follow the road signs to STANFORD/GANSBAAI.
- Keep straight past STANFORD do not turn off <u>anywhere</u> this road will take you straight into Gansbaai.
- When entering Gansbaai, continue down the Main Road.
- At the 5th stop street turn right at the sign BLOMPARK / KLEINBAAI.
- +/-3 km along this road you will come to a stop sign.
- Carry on over the stop sign, the road makes a sharp curve to the right along the side of the ocean as you take the bend you will see the Kleinbaai Slipway.
- At the next stop sign turn right into Geelbek Street we are the second house on the left hand side NO 16 GEELBEK STREET, KLEINBAAI. It is a big yellow double-storey building.
- Parking is available at the back of the house.