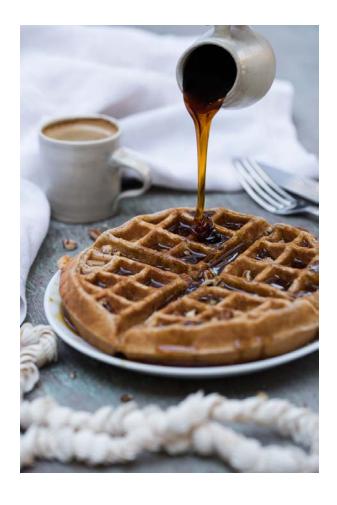

## Waffles

Our popular waffles are made with cinnamon and banana, top them with fruit and yogurt, honey, syrup or nutella.