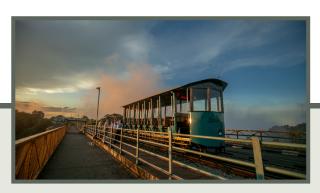

# VICTORIA FALLS BRIDGE

| Historic Bridge Tour | US\$ 72 |
|----------------------|---------|
| Bamba Tram           | US\$ 60 |