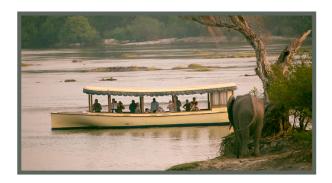

#### ZAMBEZI RIVER ACTIVITIES

Ra-Ikane Luxury Sunset Cruise 16:00-18:00 US\$ 92
Ra-Ikane Luxury Breakfast/Birdwatching Cruise 07:00-09:00 US\$ 85
Ra-Ikane Luxury Lunch Cruise 12:00-14:00 US\$ 85

The Ra-Ikane is an intimate luxury cruise boat with an ambiance of a bygone era.

Fine cuisine, local refreshments, transfers within Victoria Falls and river usage fees included. Max 16 pax

|                                              |             | •         |
|----------------------------------------------|-------------|-----------|
| The River Odyssey Breakfast/Birdwatching Cru | iise        | US\$ 85   |
| The River Odyssey Lunch Cruise               |             | US\$ 85   |
| The River Odyssey Sunset Cruise              |             | US\$ 92   |
| Zambezi Explorer Luxury Deck Sunset Cruise   |             | US\$ 70   |
| Zambezi Explorer Signature Deck Sunset Cruis | e           | US\$ 100  |
| Dinner Cruise                                | 17:00-20:30 | US\$ 90*  |
| White Water Rafting                          | 07:15-14:30 | US\$ 133* |
| Rafting and River Boarding                   | 07:30-16:00 | US\$ 208* |
|                                              |             |           |