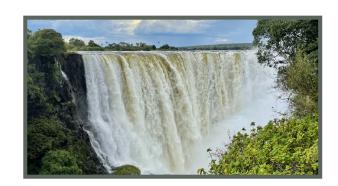

# VICTORIA FALLS RAINFOREST

Guided Tour of Victoria Falls 2 hours US\$ 25\*

#### Entrance Fees (per person per entry):

Zimbabwean Resident US\$ 7
Regional/SADC Resident US\$ 30
International US\$ 50