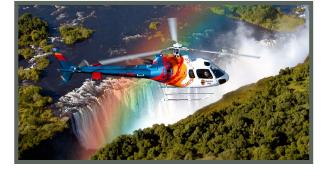

# SCENIC FLIGHTS

| Flight of the Angels Helicopter | 12-13 minutes | US\$ 150* |
|---------------------------------|---------------|-----------|
| Flight of the Angels Helicopter | 25 minutes    | US\$ 285* |
|                                 |               |           |