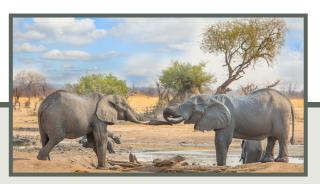

### **GAME VIEWING ACTIVITIES**

| Game Drive                       | 06:30-09:30<br>14:30-18:00 | US\$ 128* |
|----------------------------------|----------------------------|-----------|
| Game Walk                        | 06:30-09:30<br>14:30-17:30 | US\$ 156* |
| Night Game Drive & Bush Dinner   | 17:00-22:00                | US\$ 174* |
| Chobe Day Trip                   | 07:30-17:30                | US\$ 196* |
| Hwange Day Trip                  | 06:30-18:00                | US\$ 330* |
| Horse Trail - Novice/Experienced | 06:30-08:30<br>15:00-17:30 | US\$ 125* |