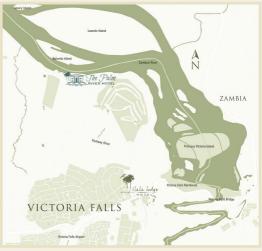

## The Hotel

Ilala Lodge Hotel is ideally located only 8 minute's walk from the spectacular Victoria Falls and is the closest hotel to the waterfall on the Zimbabwean side. Nestled in the heart of Victoria Falls, the hotel's location offers easy access to explore a plethora of historical sites, restaurants and activities on offer within the vibrant town centre.