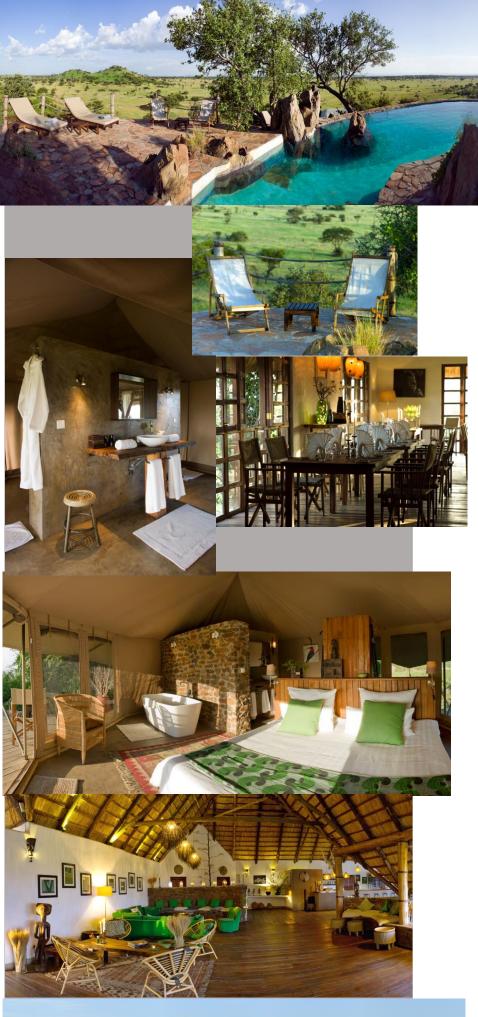

## The decoration is warm and fits perfectly

**GRUMETI HILLS** 

view on the surroundings.

original and colorful décor.

German fort ...).

water.

Located in the Grumeti Game Reserve on the edge of the Serengeti, the Grumeti Hills is built on the highest hill in the area with a

The public areas are spacious and welcoming restaurant, terrace bar and Lounge, in an

Many activities are possible from there : besides the classic safari (this area is home to a resident fauna as well as the great migration part of the year), walking and night safaris and others visits (town, old

The 20 permanent tents (also one hard wall room) are really comfortable and make it a place apart. Each tent has 3 areas : a partially open lounge area, a bedroom area with nets overlooking the terrace and a room of bath integrated shower, sink, toilet and running

with the architecture of tents and hardwood floors.

A beautiful charming place at the beginning or end of your safari ...

## <u>Technical Informations</u> :

Category : charming bush camp Capacity : 20 tents & 1 hard wall room Triple rooms : Yes Family rooms : 1 family tent and also 2 x 2 tents on a common plateform Swimming pool : Yes Internet access : wifi in common areas Electricity : 100% solar power Massage / Spa : yes Children are accepted under the supervision of their parents Activities on site : walking safari, night game drive, visite of villages / local markets...