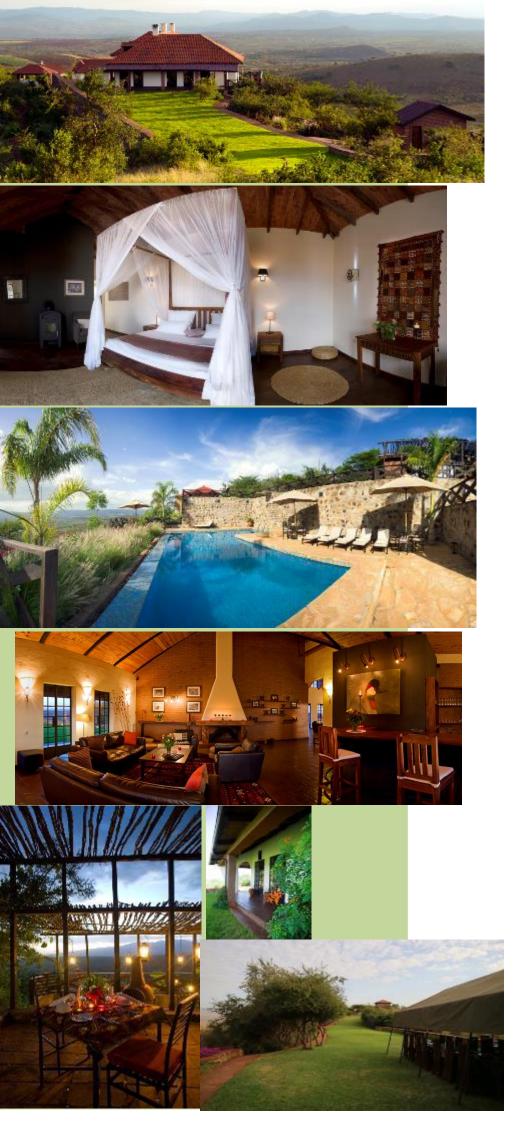

## BASHAY RIFT LODGE

Ideally located (just 8 km from the NCA entrance), the Bashay Rift Lodge is built on top of a hill. In the heart of a coffee plantation, the lodge enjoy a breathtaking view (360 °) on the region extending the Ngorongoro foothills to the edges of the Rift Valley (Lake Eyasi).

Small structure of 30 rooms, furnished differently, the best opportunities are offered depending on whether you are a family, group of friends or honeymooners.

The Bashay Rift Lodge offers comfort worthy of a 4 star establishment.

This address became a nice transition point in a circuit in the northern parks, but can also be a very relaxing stopover if you want to spend several nights.

Several activities from the Lodge can be offered : bike tour, coffee plantations or villages visits, excursion to Lake Eyasi or simple walk in the villages around the Lodge...

Technical Informations : Category : Lodge - charm Capacity : 30 rooms Triple rooms : Yes Family rooms : 1 Communicating rooms: 3 x 2 Rooms Swimming pool : Yes Spa : Available at the end 2018 Internet access : wifi in common areas Shop : Yes Power : 24h/24h Activities on site : bike rides, walk...