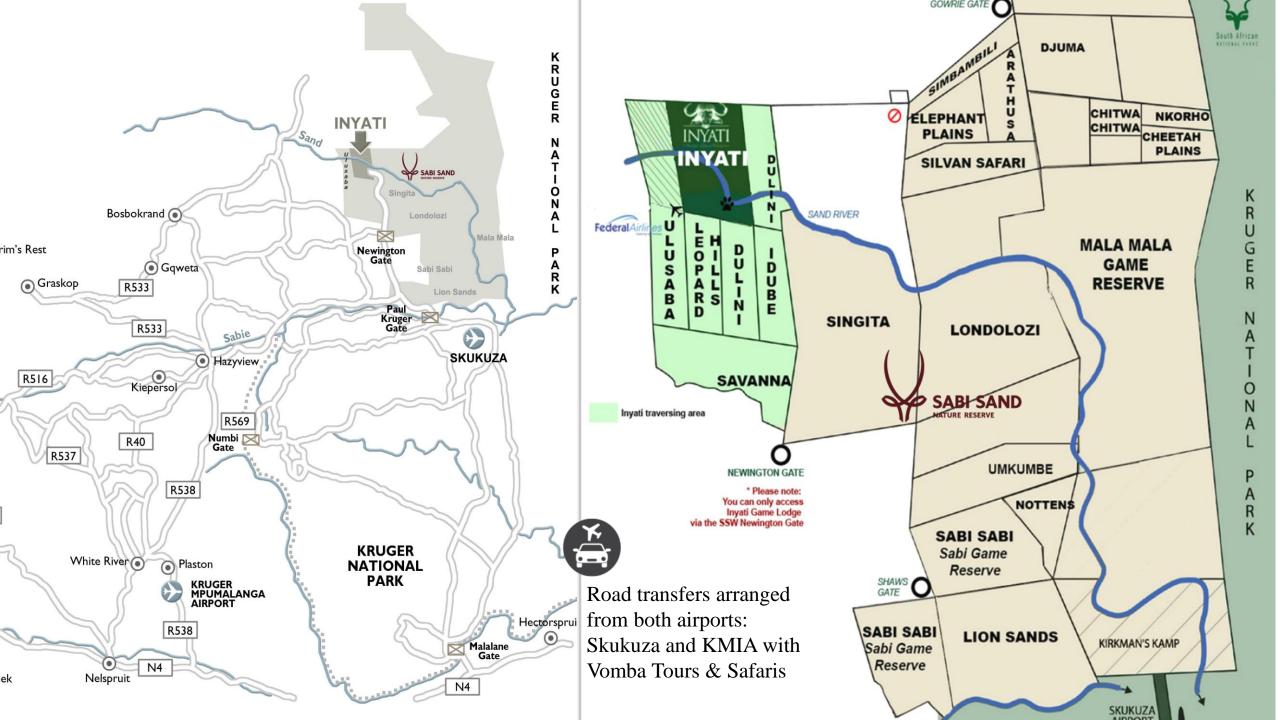

## DAILY FLIGHTS TO THE FOLLOWING:

(SZK) Skukuza

(ULX) Ulusaba airstrip with Federal Air

## **Kruger Mpumalanga International / Nelspruit (MQP)**

Cape Town (CPT), Durban (DUR), Johannesburg (JNB), Livingstone (LVI), Vilanculos (VNX)

New: **Twice weekly** - Cape Town Int. Airport (CPT) to Kruger Mpumalanga Int. Airport (MQP) – Tuesday & Saturday

Victoria Falls International Airport (VFA)

## MARKETING AND RESERVATIONS OFFICE

Tel: +27 11 486 2027 <u>res@inyati.co.za</u> / <u>marketing@inyati.co.za</u> www.inyati.co.za

**INYATI GAME LODGE** 

Sabi Sand Nature Reserve, Mpumalanga

Tel: +27 13 735-5125 Lodge AH Mobile: +27 (0) 82 807 9153 📷 reception@inyati.co.za