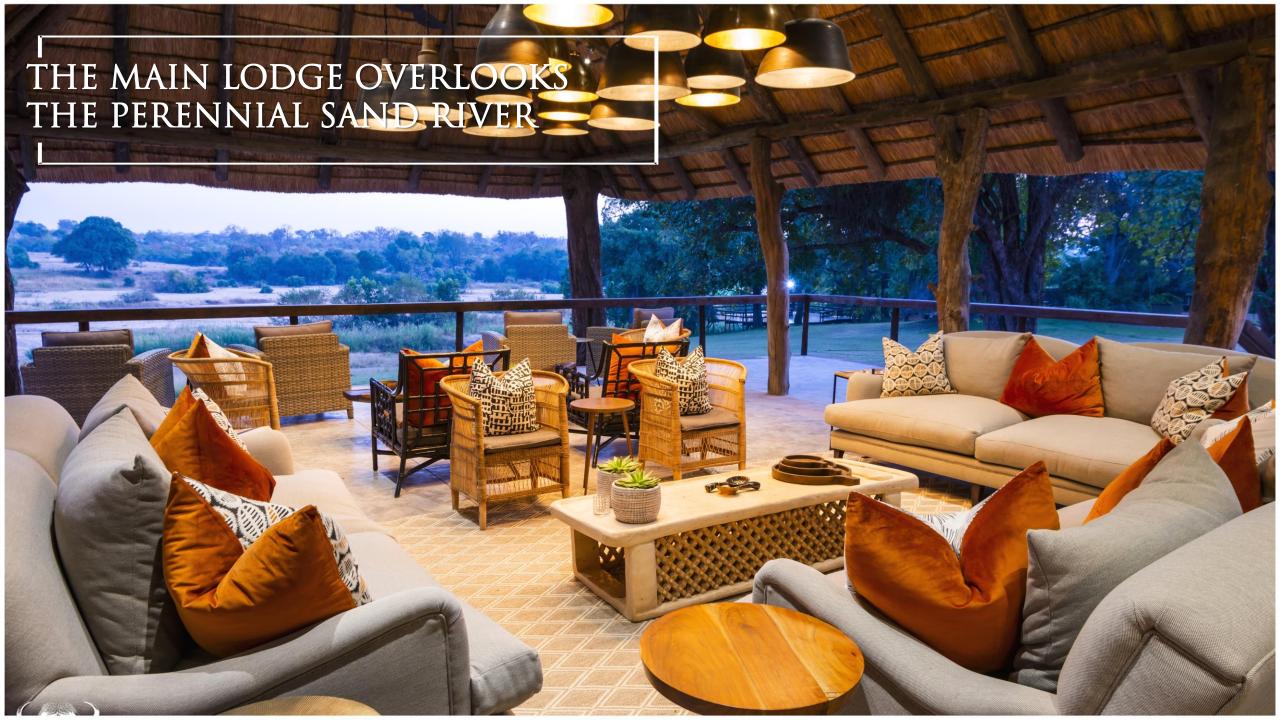

The Sabi Sand Nature Reserve boasts an impressive density of freely roaming wildlife per hectare in Africa.



Fortunately, Inyati Game Lodge offers a prime vantage point to witness this captivating natural spectacle up close!











































































## WE ARE GONE EVEN GREENER.

In a commitment to reduce its ecological footprint, Inyati Game Lodge has recently completed the installation of a robust solar power system, which now supplies the entirety of its energy needs.

All guest accommodations at Inyati now operate entirely off the grid, exclusively harnessing the power of solar energy to provide a dependable, renewable energy source.

Guests who choose to stay at Inyati can take pride in knowing that their visit contributes to a more sustainable and eco-conscious travel experience.

#renewables #sustainabletravel #cleanenergy #solar # #solarpowersystem #solarpoweredsafari www.inyati.co.za





## DAILY FLIGHTS TO THE FOLLOWING:



(SZK) Skukuza

(ULX) Ulusaba a