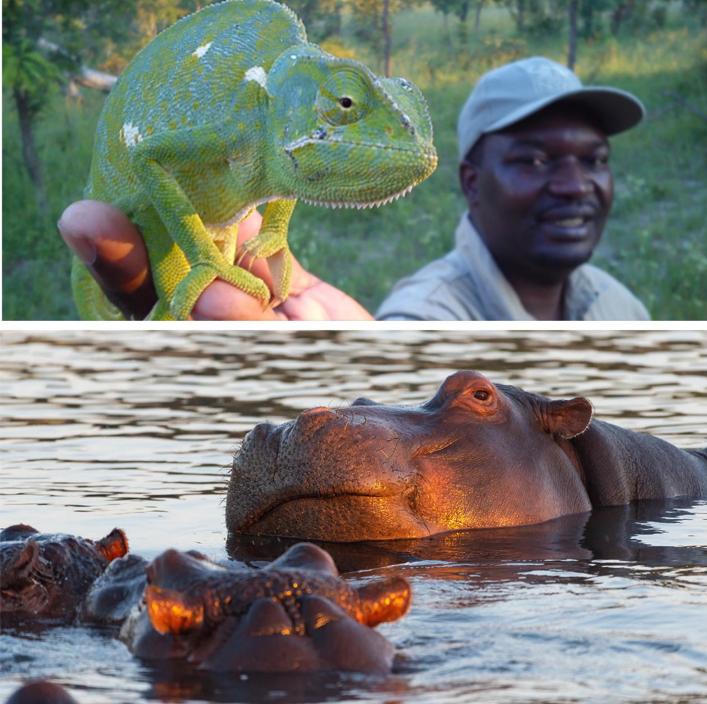

#### BUSH WALK....WE'RE TALKING ABOUT Taking a short stroll up-close with nature.

AFARI A

Best Walking Safari Experience in South Africa

No.

UP-CLOSE WITH NATURE

### UP-CLOSE WITH NATURE.