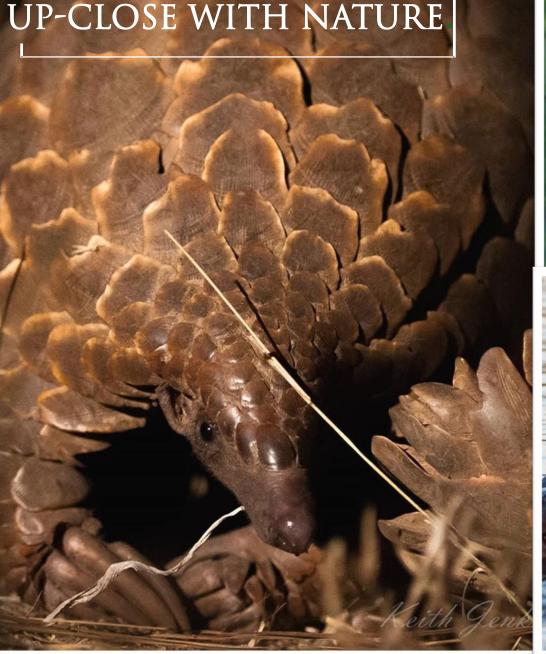

#### BUSH WALK....WE'RE TALKING ABOUT Taking a short stroll up-close with nature.

AFARI A

Best Walking Safari Experience in South Africa

No.

UP-CLOSE WITH NATURE

### UP-CLOSE WITH NATURE.