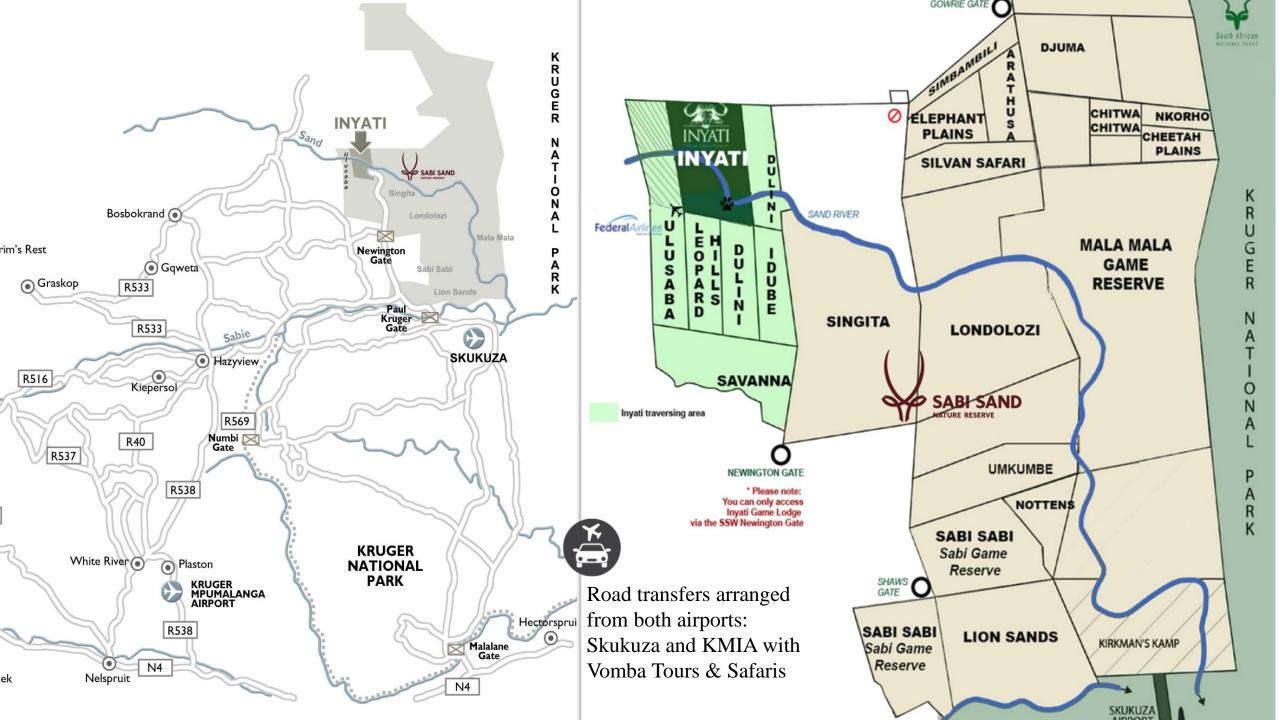

The Sabi Sand Nature Reserve holds one of the highest concentrations of free roaming game per hectare in Africa. Lucky for us, Inyati Game Lodge has a front-row seat to the entire wildlife spectacle!

### DAILY FLIGHTS TO THE FOLLOWING:

- (MQP) KMIA Kruger Mpumalanga
  International (Nelspruit Kruger airport)
- (SZK) Skukuza
- (ULX) Ulusaba airstrip with Federal Air

#### Kruger Mpumalanga International / Nelspruit (MQP)

Cape Town (CPT) , Durban (DUR), Johannesburg (JNB), Livingstone (LVI), Vilanculos (VNX)

Victoria Falls International Airport (VFA)

**GWF** Good Work Foundation Access to World-Class Education