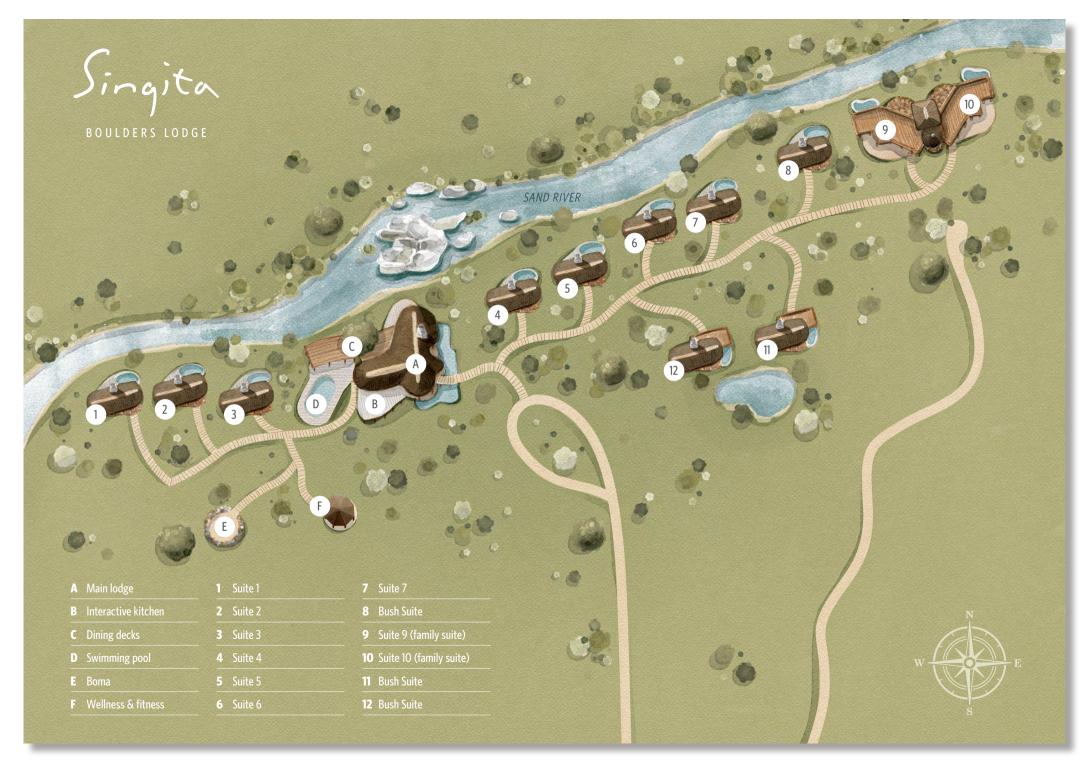

### Singita Boulders Lodge

#### 8 X ONE-BEDROOM RIVER SUITES AND 2 X ONE-BEDROOM BUSH SUITES

| DIMENSIONS |         |          |             |  |  |
|------------|---------|----------|-------------|--|--|
| Total      | Bedroom | Bathroom | Lounge area |  |  |
| 94m²       | 35m²    | 17m²     | 44m²        |  |  |

#### 2 X FAMILY SUITES

- \*Can be booked seperately or interleading
- \*\*Max two adults and two children per family suite

| DIMENSIONS |                |                 |                |                 |             |  |
|------------|----------------|-----------------|----------------|-----------------|-------------|--|
| Total      | Master bedroom | Master bathroom | Second bedroom | Second bathroom | Lounge area |  |
| 155m²      | 39m²           | 20m²            | 33m²           | 15m²            | 48m²        |  |