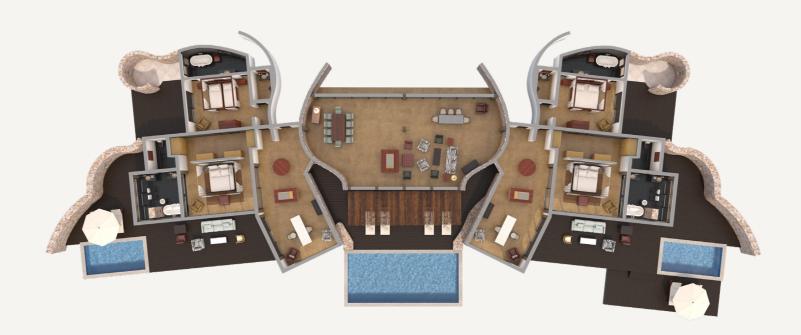

#### 1 X VILLA

\*Private use of 2 x family suites with additional living areas

|       |                  |                 | DIMENSIONS     |                  |             |                    |
|-------|------------------|-----------------|----------------|------------------|-------------|--------------------|
| Total | Master bedroom   | Master bathroom | Second bedroom | Second bathroom  | Lounge area | Indoor lounge area |
| 120m² | 31m <sup>2</sup> | 20m²            | 25m²           | 11m <sup>2</sup> | 33m²        | 50m²               |