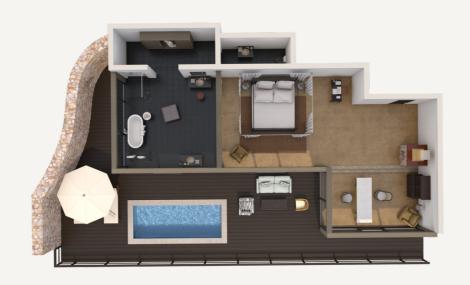

#### 2 X FAMILY SUITES

\*Max two adults and two children

| DIMENSIONS |                |                 |                |                 |             |
|------------|----------------|-----------------|----------------|-----------------|-------------|
| Total      | Master bedroom | Master bathroom | Second bedroom | Second bathroom | Lounge area |
| 120m²      | 31m²           | 20m²            | 25m²           | 11m²            | 33m²        |