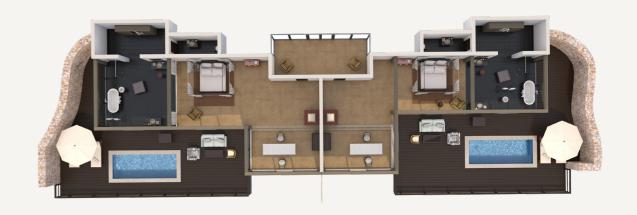

#### 2 X FAMILY SUITES

- \*Can be booked seperately or interleading
- \*\*Max two adults and two children per family suite

| DIMENSIONS |                |                 |                |                 |             |  |
|------------|----------------|-----------------|----------------|-----------------|-------------|--|
| Total      | Master bedroom | Master bathroom | Second bedroom | Second bathroom | Lounge area |  |
| 155m²      | 39m²           | 20m²            | 33m²           | 15m²            | 48m²        |  |