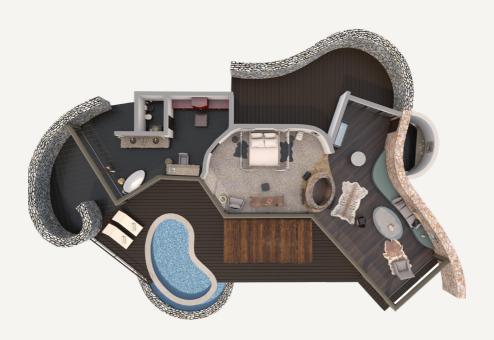

#### 2 X LEWIS SUITES

\*Lewis suites can be interleading

| DIMENSIONS (per suite) |                                                |      |      |  |  |  |
|------------------------|------------------------------------------------|------|------|--|--|--|
| Total                  | Total Each bedroom Each bathroom Each lounge a |      |      |  |  |  |
| 65m²                   | 30m²                                           | 15m² | 20m² |  |  |  |