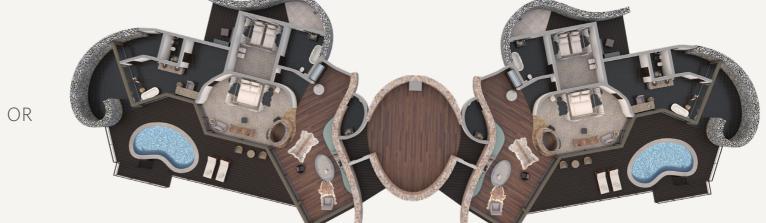

# 6 X ONE-BEDROOM SUITES 2 X ONE-BEDROOM BUSH SUITES

\*Bush suites can be interleading

| DIMENSIONS |         |          |             |  |  |
|------------|---------|----------|-------------|--|--|
| Total      | Bedroom | Bathroom | Lounge area |  |  |
| 80m²       | 30m²    | 20m²     | 30m²        |  |  |