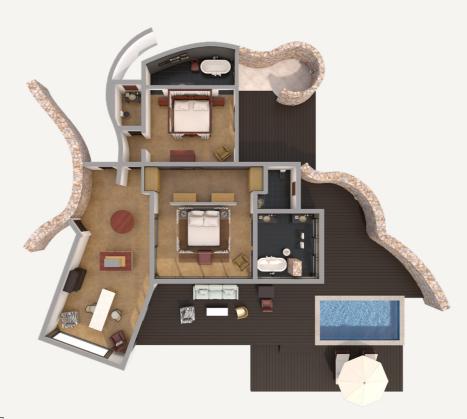

#### 1 X VILLA

\*Private use of 2 x family suites with additional living areas

|       |                  |                 | DIMENSIONS     |                  |             |                    |
|-------|------------------|-----------------|----------------|------------------|-------------|--------------------|
| Total | Master bedroom   | Master bathroom | Second bedroom | Second bathroom  | Lounge area | Indoor lounge area |
| 120m² | 31m <sup>2</sup> | 20m²            | 25m²           | 11m <sup>2</sup> | 33m²        | 50m²               |