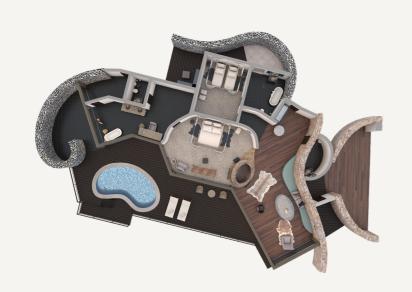

# 6 X ONE-BEDROOM SUITES 2 X ONE-BEDROOM BUSH SUITES

\*Bush suites can be interleading

| DIMENSIONS |         |          |             |  |  |
|------------|---------|----------|-------------|--|--|
| Total      | Bedroom | Bathroom | Lounge area |  |  |
| 80m²       | 30m²    | 20m²     | 30m²        |  |  |