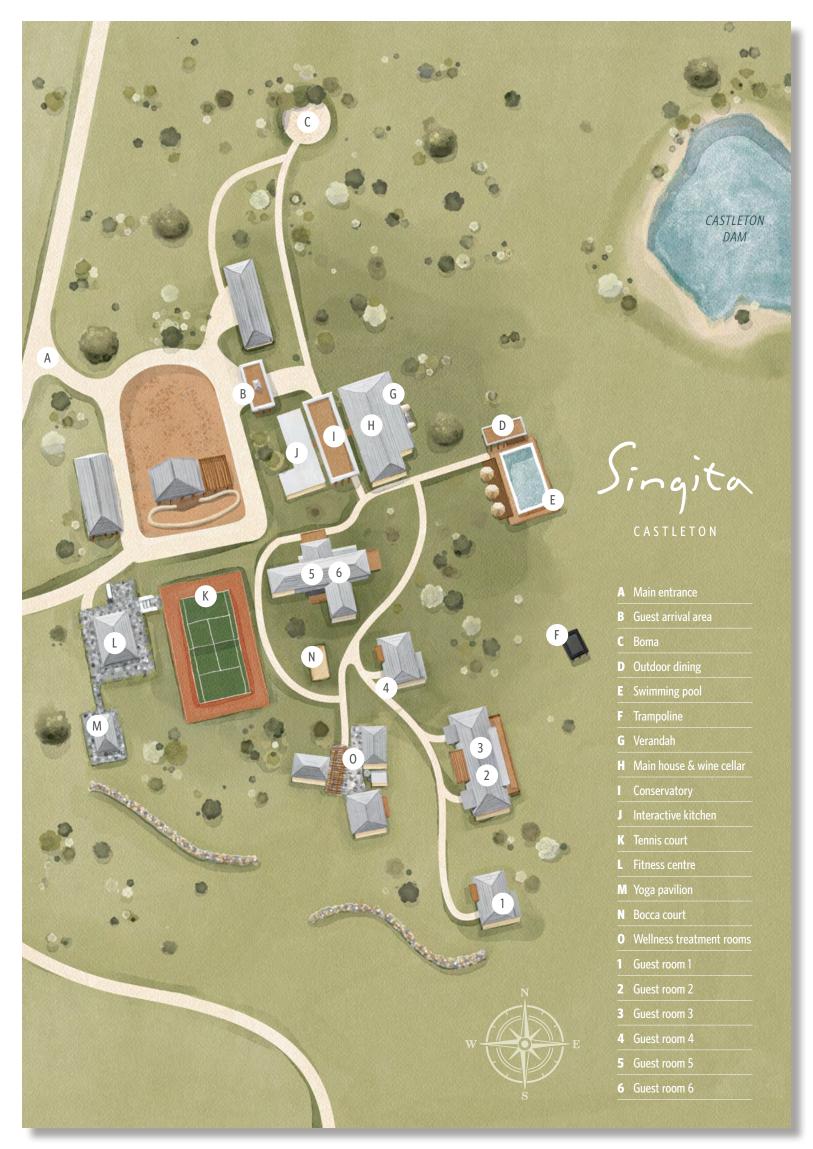

## Singita Castleton

#### 6 X ONE-BEDROOM COTTAGES

\*Max 12 guests, exclusive use.

| DIMENSIONS (per guest suite) |         |          |         |  |  |
|------------------------------|---------|----------|---------|--|--|
| Total                        | Bedroom | Bathroom | Veranda |  |  |
| 51m²                         | 25m²    | 20m²     | 6m²     |  |  |