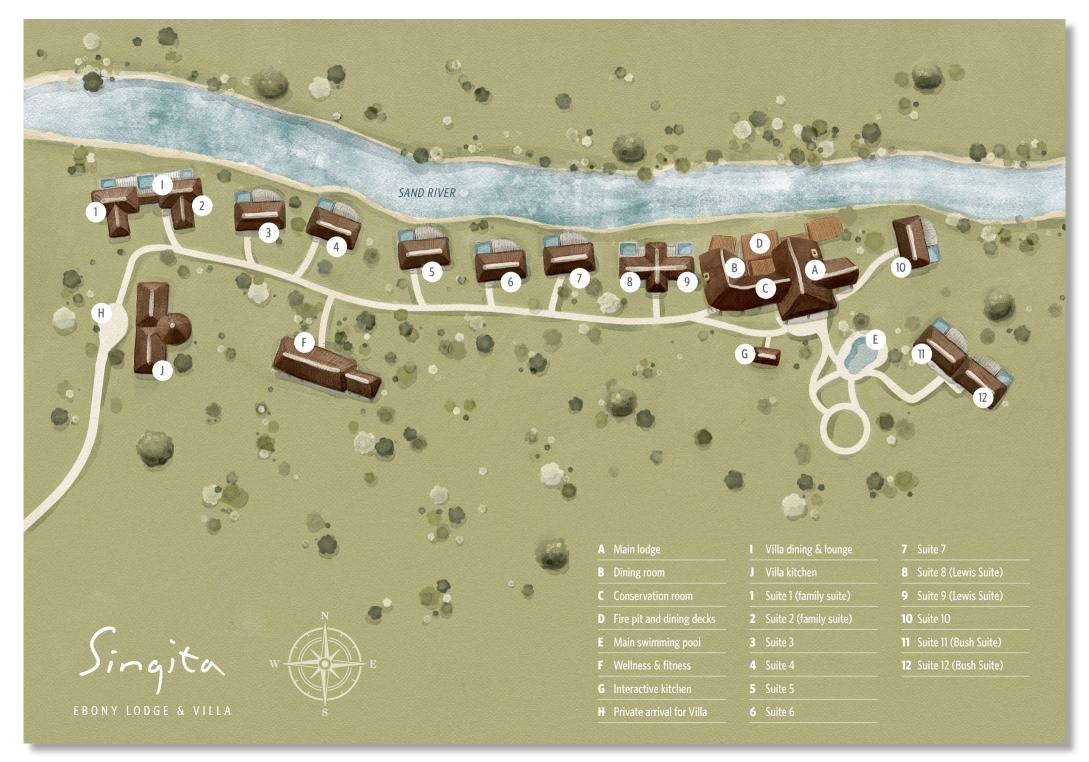

### Singita Ebony Lodge

# 6 X ONE-BEDROOM SUITES 2 X ONE-BEDROOM BUSH SUITES

\*Bush suites can be interleading

| DIMENSIONS |         |          |             |  |  |
|------------|---------|----------|-------------|--|--|
| Total      | Bedroom | Bathroom | Lounge area |  |  |
| 80m²       | 30m²    | 20m²     | 30m²        |  |  |

#### 2 X LEWIS SUITES

\*Lewis suites can be interleading

| DIMENSIONS (per suite) |                                                |      |      |  |  |  |
|------------------------|------------------------------------------------|------|------|--|--|--|
| Total                  | Total Each bedroom Each bathroom Each lounge a |      |      |  |  |  |
| 65m²                   | 30m²                                           | 15m² | 20m² |  |  |  |

## Singita Ebony Lodge

#### 2 X FAMILY SUITES

\*Max two adults and two children

| DIMENSIONS |                |                 |                |                 |             |
|------------|----------------|-----------------|----------------|-----------------|-------------|
| Total      | Master bedroom | Master bathroom | Second bedroom | Second bathroom | Lounge area |
| 120m²      | 31m²           | 20m²            | 25m²           | 11m²            | 33m²        |

### Singita Ebony Villa

#### 1 X VILLA

\*Private use of 2 x family suites with additional living areas

|       |                  |                 | DIMENSIONS     |                  |             |                    |
|-------|------------------|-----------------|----------------|------------------|-------------|--------------------|
| Total | Master bedroom   | Master bathroom | Second bedroom | Second bathroom  | Lounge area | Indoor lounge area |
| 120m² | 31m <sup>2</sup> | 20m²            | 25m²           | 11m <sup>2</sup> | 33m²        | 50m²               |