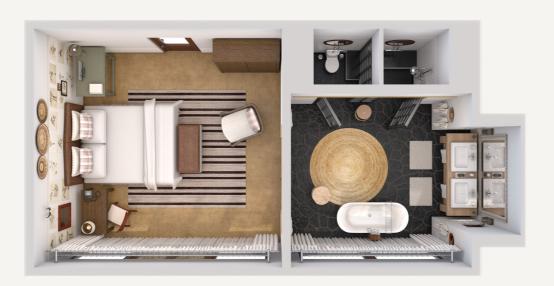

#### 8 X ONE-BEDROOM RIVER SUITES AND 2 X ONE-BEDROOM BUSH SUITES

| DIMENSIONS |         |          |             |  |  |
|------------|---------|----------|-------------|--|--|
| Total      | Bedroom | Bathroom | Lounge area |  |  |
| 94m²       | 35m²    | 17m²     | 44m²        |  |  |