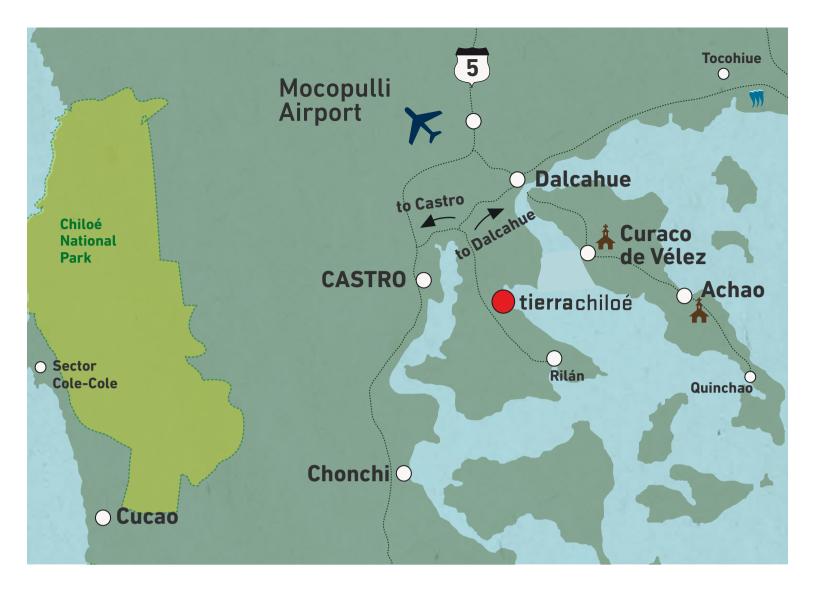

## How to get to Tierra Chiloé

10 kms from Castro

The easiest way to reach Chiloé is by plane from Santiago to Chiloe (Castro, Mocopulli Airport - MHC). The flight departs from Santiago and makes one stop in Puerto Montt before continuing to Castro, Chiloé. Then the journey continues by vehicle, Tierra Chiloé picks you up from the airport of Mocopulli and drives you to the hotel.

The transfer from Castro to the hotel takes 30 minutes approx and is included in our All-Inclusive program. Please let us know your flight number and itinerary and we will be waiting for your arrival at Mocopulli airport (MHC), in Castro. We can also organize transfers from/to Puerto Montt and Puerto Varas.