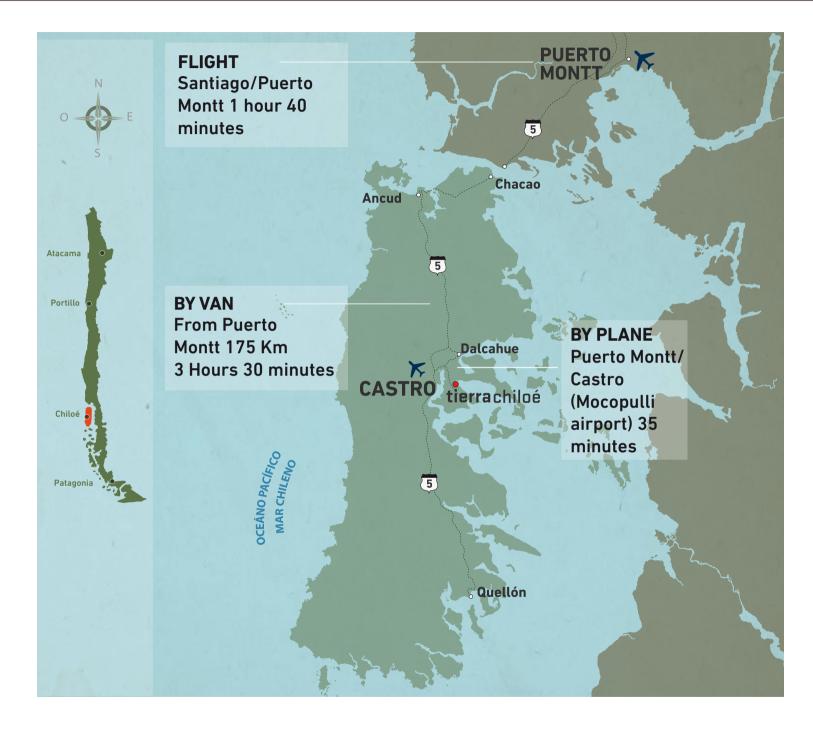

## How to get to Tierra Chiloé

10 kms from Castro

The easiest way to reach Chiloé is by plane from Santiago to Chiloe (Castro, Mocopulli Airport - MHC). The flight departs from Santiago and makes one stop in Puerto Montt before continuing to Castro, Chiloé. Then the journey continues by vehicle, Tierra Chiloé picks you up from the airport of Mocopulli and drives you to the hotel.

There are several flights every week from Santiago to Chiloé. Lan Chile is the only airline operating these flights. The flight from Santiago takes around 2,5 hours (1 hour 40 minutes to Puerto Montt and then 35 minutes from Puerto Montt to Castro).

The transfer from Castro to the hotel takes 30 minutes approx and is included in our All-Inclusive program. Please let us know your flight number and itinerary and we will be waiting for your arrival at Mocopulli airport (MHC), in Castro. We can also organize transfers from/to Puerto Montt and Puerto Varas.