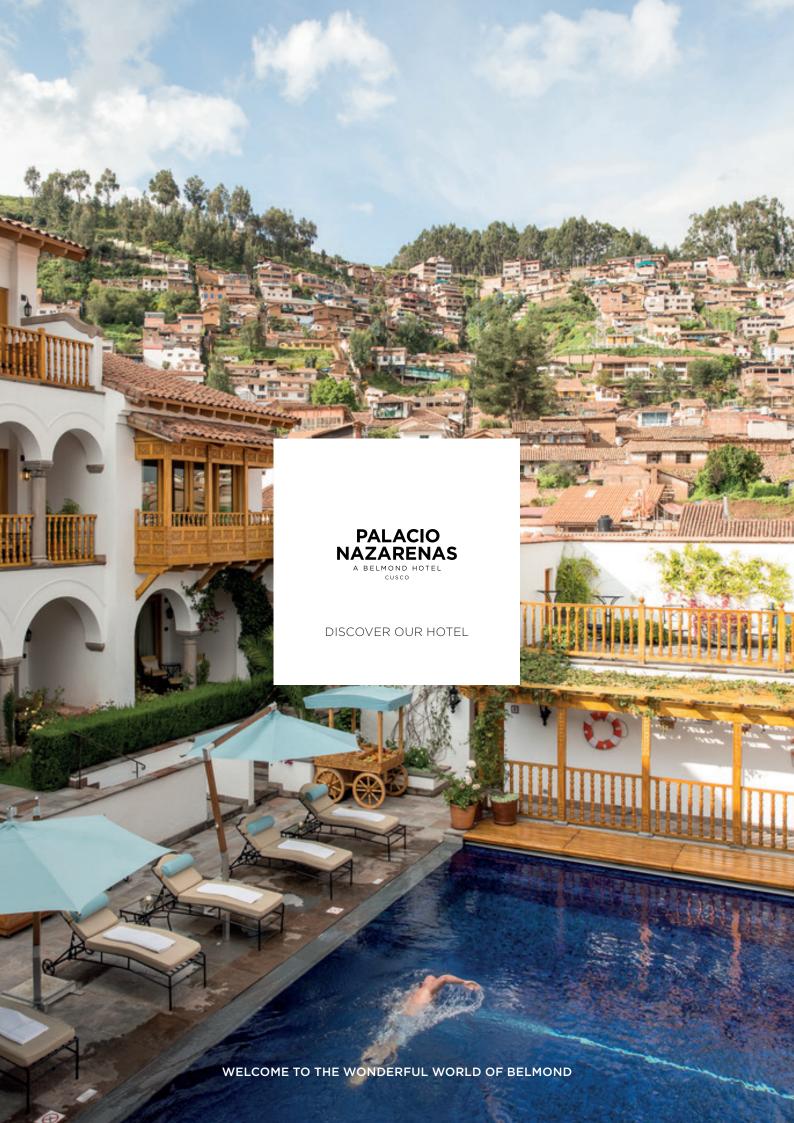

# PALACIO NAZARENAS, A BELMOND HOTEL, CUSCO

SET IN A TRANQUIL PLAZA BEHIND CUSCO'S MAIN SQUARE, THIS RESTORED 17TH-CENTURY PALACE AND CONVENT IS NOW ONE OF THE CITY'S MOST EXCLUSIVE HOTELS. AN IRRESISTIBLE MIX OF ANCIENT AND MODERN, IT BLENDS INCA WALLS, A CLOISTERED COURTYARD AND HISTORIC FOUNTAIN WITH A FABULOUS SPA, THE CITY'S FIRST OUTDOOR POOL AND A CUTTING-EDGE RESTAURANT. **PALACIO NAZARENAS** IS REGULARLY VOTED ONE OF THE TOP HOTELS IN THE WORLD.

#### SWIMMING POOL

Splash out in the only outdoor heated swimming pool in Cusco (available exclusively to guests of Palacio Nazarenas).