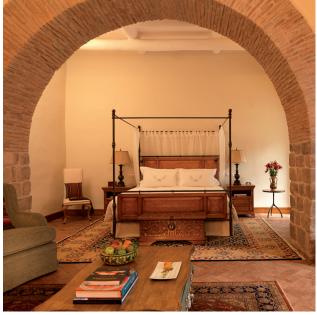

#### ACCOMMODATIONS

CHECK IN: 2PM | CHECK OUT: 12 NOON 55 SUITES

JUNIOR SUITES (10) 322-398 SQ FT (30-37 SQ M) Located in the historic area of the hotel with courtyard view. King-size or twin beds, marble bathroom with separate tub and shower, small dining table and chairs, cozy sitting area.

### STUDIO SUITES (12)

430-645 SQ FT (40-60 SQ M)

Located in both the historic and new areas of the hotel. King-size or twin beds, extra-large marble bathrooms with separate tub and shower, small dining table and chairs, sitting area. Most of the Studio Suites offer a garden view.

# DELUXE STUDIO SUITES (11)

570-699 SQ FT (53-65 SQ M)

Facilities as above; however, the Deluxe Studio Suites are close to the pool and are slightly larger than the Studio Suites. They include views of our internal gardens and pool area, and some enjoy a terrace.

INCA STUDIO SUITES (3) 452-516 SQ FT (48-55 SQ M) Situated in the hotel's historic area. King-size or twin beds, extra-large marble bathrooms with separate tub and shower, small dining table and chairs, sitting area. They include original Inca features and courtyard view.