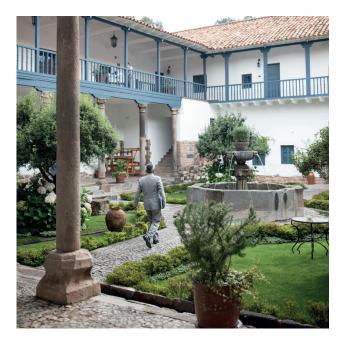

# PALACIO NAZARENAS, A BELMOND HOTEL, CUSCO

SET IN A TRANQUIL PLAZA BEHIND CUSCO'S MAIN SQUARE, THIS RESTORED 17TH-CENTURY PALACE AND CONVENT IS NOW ONE OF THE CITY'S MOST EXCLUSIVE HOTELS. AN IRRESISTIBLE MIX OF ANCIENT AND MODERN, IT BLENDS INCA WALLS, A CLOISTERED COURTYARD AND HISTORIC FOUNTAIN WITH A FABULOUS SPA, THE CITY'S FIRST OUTDOOR POOL AND A CUTTING-EDGE RESTAURANT. **PALACIO NAZARENAS** IS REGULARLY VOTED ONE OF THE TOP HOTELS IN THE WORLD.

### COLONIAL ARCH SUITE (1) UP TO 667 SQ FT (62 SQ M)

This sumptuous suite boasts an original colonial arch. It has one king-size bed, an extra-large marble bathroom with separate tub and shower, a separate living area and a lovely view of the main courtyard and 16th-century fountain.