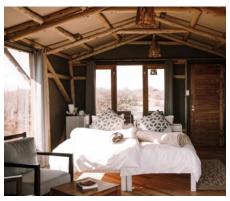

## Lodge

The six tent houses of Teufelskrallen Lodge are located on the first, western Kalahari dune and offer its guests a panoramic view over the endless vastness and the sprawling Kalahari dunes. The fully-furnished and comfortably-equipped tent houses come with a view deck and own bathroom, connected via a wooden walkway. The reception, restaurant and swimming pool are located in the farmhouse restaurant at a distance of 3 kilometers from the tents. During hikes and game drives, guests can experience the breathtaking beauty of the Kalahari with the 30-meter dunes and the wildlife of the savannah.

## Accommodation

The tented houses are located on the first dune of the Kalahari, 3 kilometers from the main area "Altes Farmhaus"

- · Number of tented houses: 6
- Size of tented houses: 35 m<sup>2</sup>

All tented houses offer:

- Mini Bar fridge
- · Tea and coffee facilities
- Mosquito nets
- Private bathroom connected via wooden walkway
- · Shower Amenities
- Parking at each unit
- · Private shaded viewing deck
- Fan