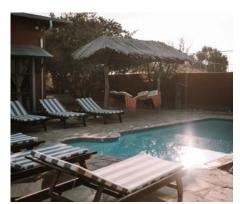

## **Facilities & Service**

Facilities are located in the Restaurant "Altes Farmhaus" 3 kilometers from the tented houses:

- · Restaurant and cozy garden
- Swimming Pool with a shaded area and pool loungers
- · Outside fireplace
- Wifi
- Safe at the reception
- Credit cards: VISA & MasterCard
- Power supply: Solar energy at the tented houses, Nampower at the main area
- Mobile network connectivity