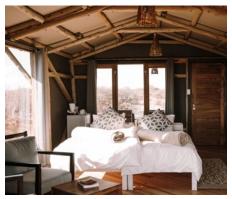

## Lodge

The six tent houses of Teufelskrallen Lodge are located on the first, western Kalahari dune and offer its guests a panoramic view over the endless vastness and the sprawling Kalahari dunes. The fully-furnished and comfortably-equipped tent houses come with a view deck and own bathroom, connected via a wooden walkway. The reception, restaurant and swimming pool are located in the farmhouse restaurant at a distance of 3 kilometers from the tents. During hikes and game drives, guests can experience the breathtaking beauty of the Kalahari with the 30-meter dunes and the wildlife of the savannah.

## Accommodation

The tented houses are located on the first dune of the Kalahari, 3 kilometers from the main area "Altes Farmhaus"

- · Number of tented houses: 6
- Size of tented houses: 35 m<sup>2</sup>

All tented houses offer:

- Mini Bar fridge
- · Tea and coffee facilities
- Mosquito nets
- Private bathroom connected via wooden walkway
- · Shower Amenities
- Parking at each unit
- · Private shaded viewing deck
- Fan