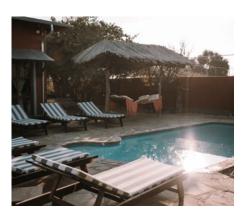

## **Facilities & Service**

Facilities are located in the Restaurant "Altes Farmhaus" 3 kilometers from the tented houses:

- · Restaurant and cozy garden
- Swimming Pool with a shaded area and pool loungers
- · Outside fireplace
- Wifi
- Safe at the reception
- Credit cards: VISA & MasterCard
- Power supply: Solar energy at the tented houses, Nampower at the main area
- Mobile network connectivity