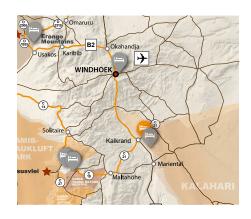

#### **Directions**

B1 from Windhoek in a southerly direction for 190 km to Kalkrand, turn onto C21, Reception at "Altes Farmhaus"

Airfield: Gurus, Sand, Coordinates: 24°04'36.3"S 17°36'37.5"E

## Distance from:

- · Windhoek: 190 km
- Windhoek International Airport: 230 km
  - Mariental: 70 km