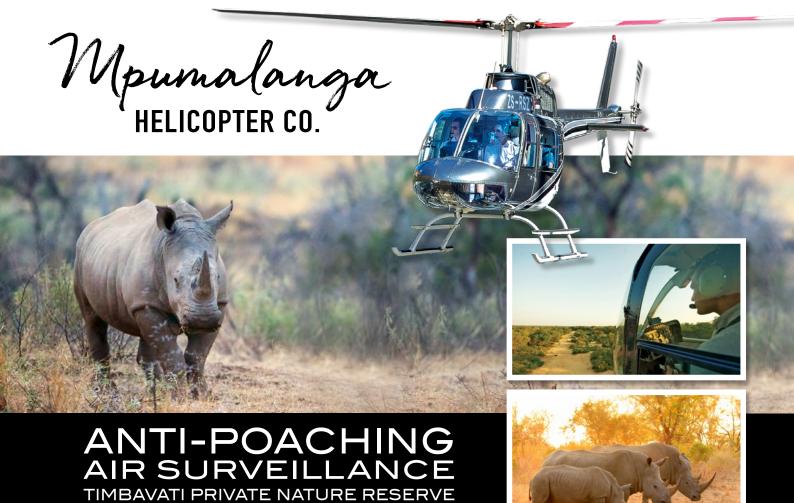

Dedicated to Saving Africa's Rhino Population

| ANTI POACHING AIR SURVEILLANCE RATES 2024                              |          |                     |                           |          |                 |          |
|------------------------------------------------------------------------|----------|---------------------|---------------------------|----------|-----------------|----------|
| VALIDITY: 01 JANUARY - 31 DECEMBER 2024                                | DURATION |                     | MINIMUM RAT<br>1-2 PEOPLE | _        | JM RATE<br>OPLE | 4 PEOPLE |
| BELL JET RANGER                                                        |          |                     |                           |          |                 |          |
| ACTIVITY RATE (When the helicopter flies in from base)                 |          |                     |                           |          |                 |          |
| Anti-Poaching Helicopter Flight Patrol                                 | 1 hour   |                     | R 37 000                  | R 42     | 2 750           | N/A      |
| ACTIVITY RATE (When the helicopter is in the Timbavati Nature Reserve) |          |                     |                           |          |                 |          |
| Anti-Poaching Helicopter Flight Patrol                                 | 1 hour   |                     | R 19 000                  | R 22     | 2 500           | N/A      |
|                                                                        |          |                     |                           |          |                 |          |
| VALIDITY: 01 JANUARY - 31 DECEMBER 2024                                | DURATION | MIN RAT<br>1-2 PEOP |                           | 4 PEOPLE | 5 PEOPLE        | 6 PEOPLE |
| BELL LONG RANGER                                                       |          |                     |                           |          |                 |          |
| ACTIVITY RATE (When the helicopter flies in from base)                 |          |                     |                           |          |                 |          |
| Anti-Poaching Helicopter Flight Patrol                                 | 1 hour   | R 48 79             | R 56 550                  | R 57 000 | R 57 500        | N/A      |
| ACTIVITY RATE (When the helicopter is in the Timbavati Nature Reserve) |          |                     |                           |          |                 |          |
| Anti-Poaching Helicopter Flight Patrol                                 | 1 hour   | R 25 00             | R 28 950                  | R 29 600 | R 30 000        | N/A      |