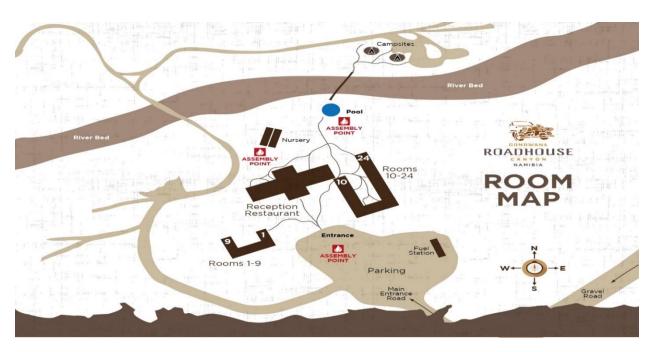

#### **PROPERTY FACILITIES**

- 24 Rooms: 19 Twin (incl. 3 x 2 twin inter-leading), 3 Triple, 1 Family (4 beds), 1 Double
- 12 Campsite with shared ablution facilities and power points for max. 6 people with 1 camper van or 2 SUVs per campsite
- Restaurant
- Bar
- 1 x cold water Swimming Pool
- Curio Shop
- Wi-Fi at the Reception Area (1GB free per person per day)