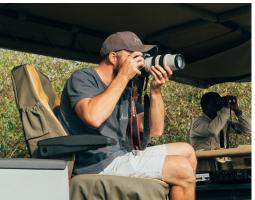

#### **SPECIAL FEATURES:**

- Drop-down sides for photographers to lie down and get low-angle photographs
- Three 360-degrees swivel seats, one per "row" seats also lean right back if required
- Only front and back bars to hold up the roof less obstruction of view for photography
- Beanbags and foam camera rest photographers advised to bring their own tripods
- All the usual Asilia vehicle kit fridge, charging points (UK three-pin plugs), roll down sides for bad weather, etc.