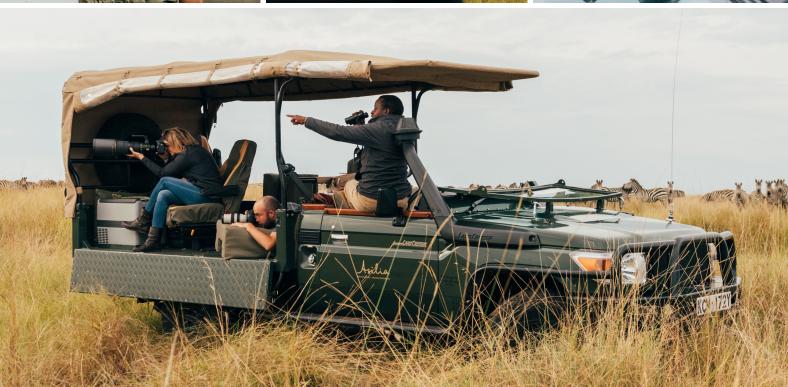

#### **SPECIAL FEATURES:**

- Drop-down sides for photographers to lie down and get low-angle photographs
- Three 360-degrees swivel seats, one per "row" seats also lean right back if required
- Only front and back bars to hold up the roof less obstruction of view for photography
- Beanbags and foam camera rest photographers advised to bring their own tripods
- All the usual Asilia vehicle kit fridge, charging points (UK three-pin plugs), roll down sides for bad weather, etc.

# **NEED TO KNOW:**

- Accommodates three photographers, there is no space for any additional guests in the vehicle.
- Not possible to use from a third-party property must be an Asilia Reserve camp