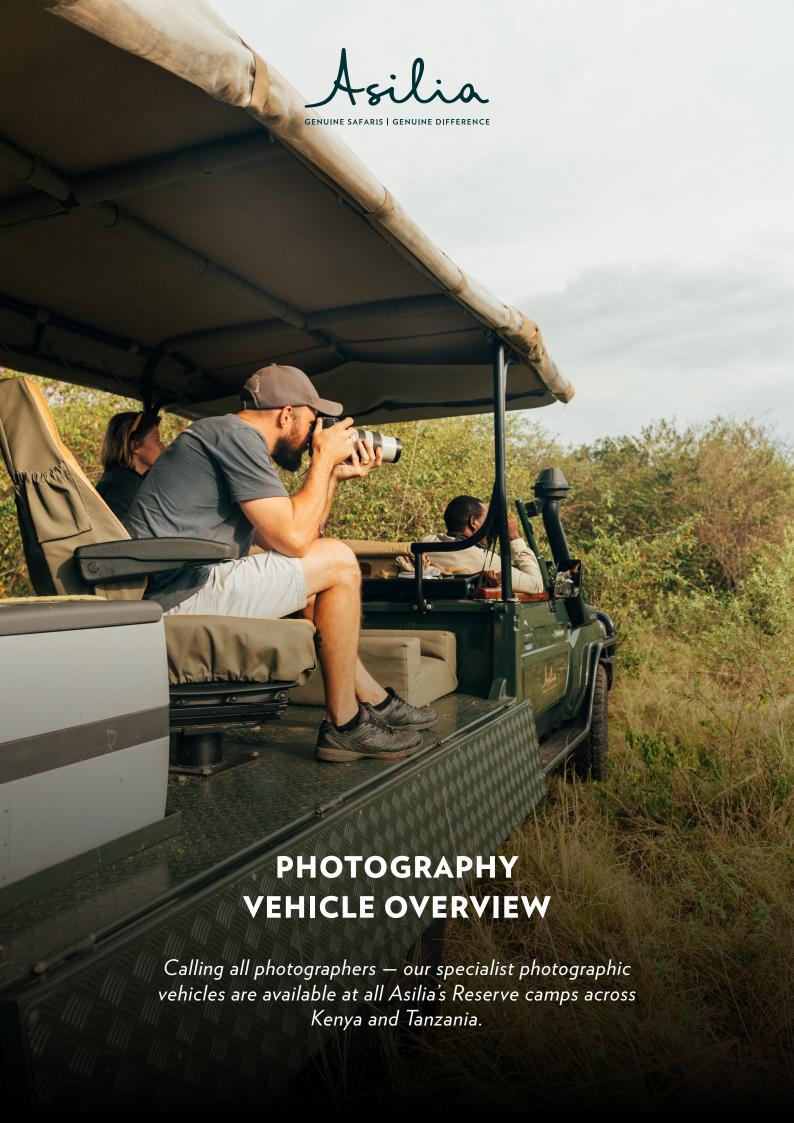

#### **SPECIAL FEATURES:**

- Drop-down sides for photographers to lie down and get low-angle photographs
- Three 360-degrees swivel seats, one per "row" seats also lean right back if required
- Only front and back bars to hold up the roof less obstruction of view for photography
- Beanbags and foam camera rest photographers advised to bring their own tripods
- All the usual Asilia vehicle kit fridge, charging points (UK three-pin plugs), roll down sides for bad weather, etc.

# **NEED TO KNOW:**

- Accommodates three photographers, there is no space for any additional guests in the vehicle.
- Not possible to use from a third-party property must be an Asilia Reserve camp