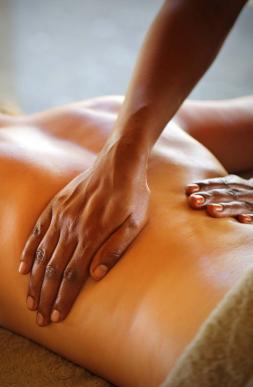

### DE-STRESS BACK MASSAGE

### 30/45 minutes

For those high on stress and low on time, this massage focuses on the back, neck and shoulders and is carried out by a combination of techniques targeting tension-filled areas. This massage will also stimulate blood flow within the tissues, allowing you to feel more energised and alert.