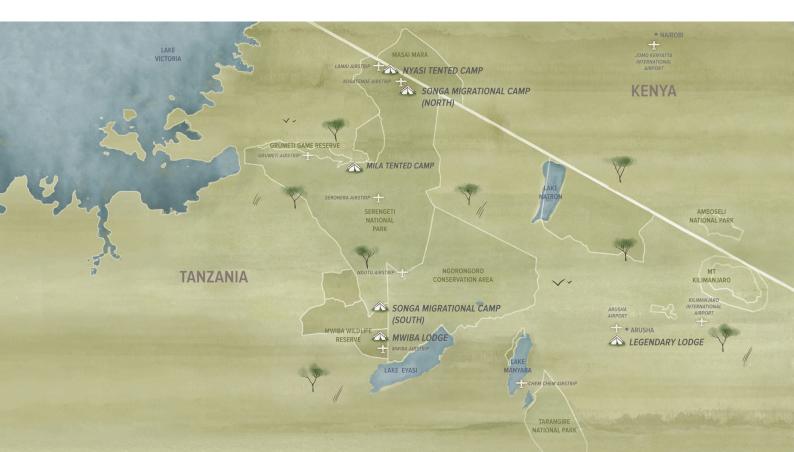

## SONGA AND NYASI RELOCATION CHEAT SHEET

In an effort to ensure that our camps' locations offer the best possible guest experience throughout the year, we've made the below amendments to two of our tented camps, Nyasi and Songa.

## NYASI TENTED CAMP: now a settled tented camp located in the Lamai Wedge in the northern Serengeti. SONGA MIGRATIONAL CAMP: now a migrational camp moving twice yearly between the northern and southern Serengeti.

To help our partners, we've compiled the below tables to highlight Songa and Nyasi's opening and closing dates for 2024 and 2025. We trust that this will assist in simplifying your safari planning. Should you have any further questions, please don't hesitate to email us at reservations@legendaryexpeditions.co.tz