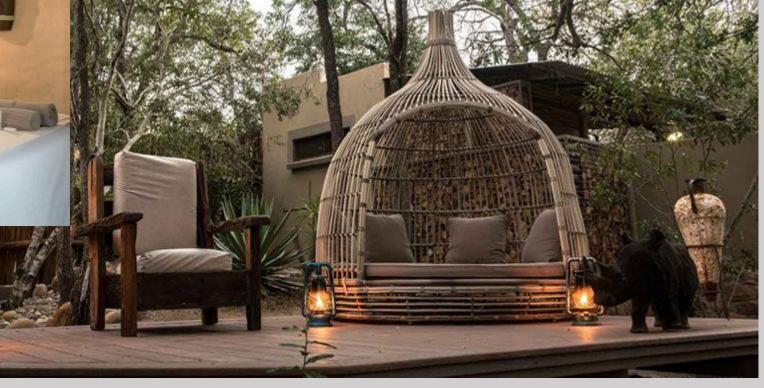

### SPA AND WELLNESS

We invite you to embark on a wellness journey and discover a profound peace within a place of tranquility in the sanctuary of Spa@Bundox, situated amongst beautiful bushveld trees at Bundox Safari Lodge & Retreat.

Two massage beds are located in a natural wood building offering a peaceful space and an earthy ambiance. Each treatment starts with an introductory foot ritual which will introduce the therapist and client.