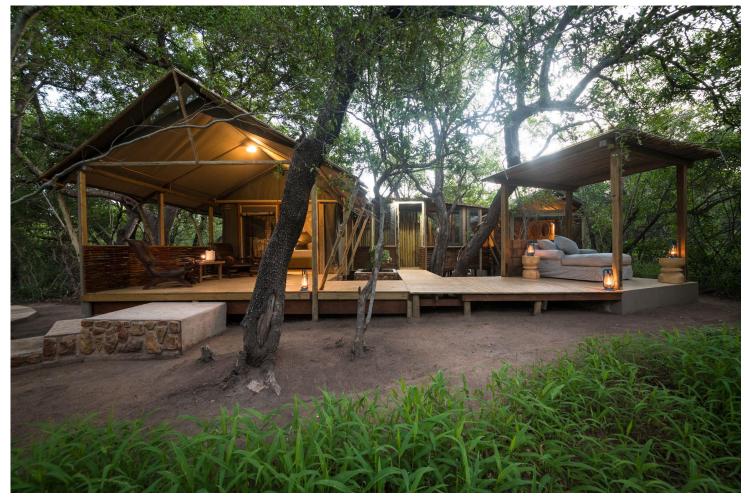

# **CHALETS**

The Family Buffalo Chalet are two self-standing chalets that are suitable for families with a boma area. The chalet has an en-suite bathroom (indoor shower, toilet, basin, and complimentary amenities) with a king-size bed, day bed, and two twin beds, coffee station, standing fan, boma, and clothing storage.

The tents are spacious Meru-style canvas suites with wooden floors and open decks. These tents have ensuite bathrooms (indoor shower, toilet, basin, and complimentary amenities) with king-size/ twin beds, coffee station, standing fan, and clothing storage.

# **SUPERIOR TENT**

This is a spacious luxury safari tent with an offset bathroom, outside shower, a bath, his and her amenities, a spacious deck overlooking the bushveld, complimentary coffee station, standing fan, and a private pergola with a day bed. Perfect for a romantic celebration!