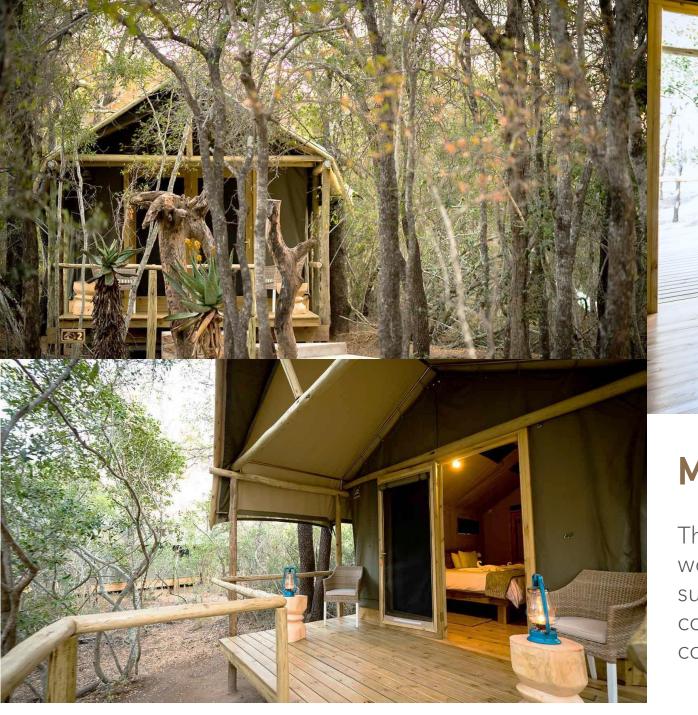

The tents are spacious Meru-style canvas suites with wooden floors and open decks. These tents have ensuite bathrooms (indoor shower, toilet, basin, and complimentary amenities) with king-size/ twin beds, coffee station, standing fan, and clothing storage.

# **SUPERIOR TENT**

This is a spacious luxury safari tent with an offset bathroom, outside shower, a bath, his and her amenities, a spacious deck overlooking the bushveld, complimentary coffee station, standing fan, and a private pergola with a day bed. Perfect for a romantic celebration!