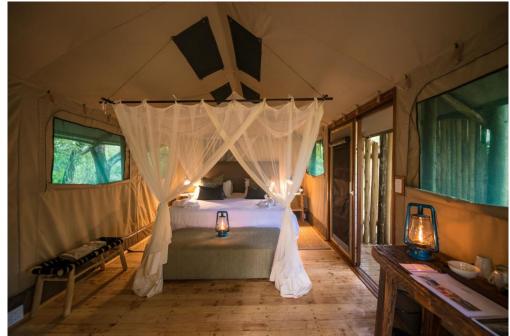

# **CHALETS**

The Family Buffalo Chalet are two self-standing chalets that are suitable for families with a boma area. The chalet has an en-suite bathroom (indoor shower, toilet, basin, and complimentary amenities) with a king-size bed, day bed, and two twin beds, coffee station, standing fan, boma, and clothing storage.

The tents are spacious Meru-style canvas suites with wooden floors and open decks. These tents have ensuite bathrooms (indoor shower, toilet, basin, and complimentary amenities) with king-size/ twin beds, coffee station, standing fan, and clothing storage.

# **SUPERIOR TENT**

This is a spacious luxury safari tent with an offset bathroom, outside shower, a bath, his and her amenities, a spacious deck overlooking the bushveld, complimentary coffee station, standing fan, and a private pergola with a day bed. Perfect for a romantic celebration!