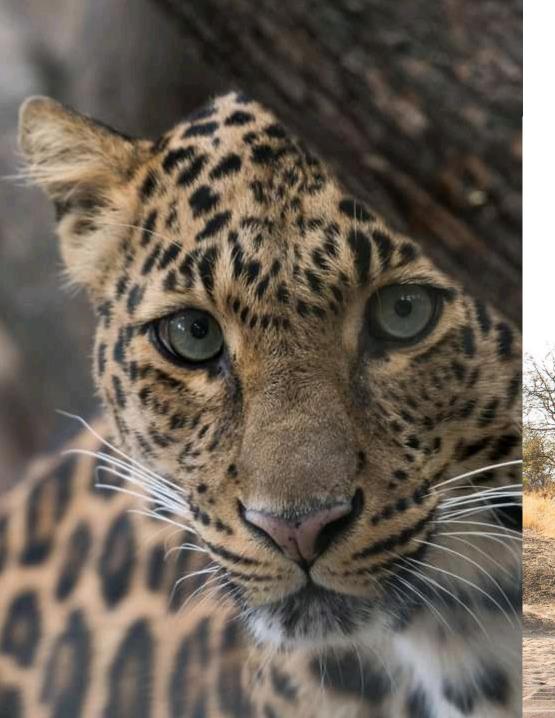

### **GAME DRIVES**

The African bush is mystic and wild. It is a photographer's paradise, and magic to the traveler.

On a morning drive, you will be able to enjoy the tranquility of the reserve and watch the sunrise over the unspoiled bush. Afternoon drives bring a totally different aspect where you can search for grazers in the afternoon and predators starting their nightly hunts.