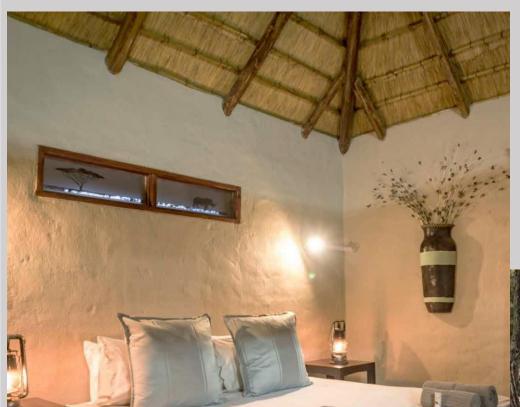

# **CHALETS**

The Family Buffalo Chalet are two self-standing chalets that are suitable for families with a boma area. The chalet has an en-suite bathroom (indoor shower, toilet, basin, and complimentary amenities) with a king-size bed, day bed, and two twin beds, coffee station, standing fan, boma, and clothing storage.

The tents are spacious Meru-style canvas suites with wooden floors and open decks. These tents have ensuite bathrooms (indoor shower, toilet, basin, and complimentary amenities) with king-size/ twin beds, coffee station, standing fan, and clothing storage.