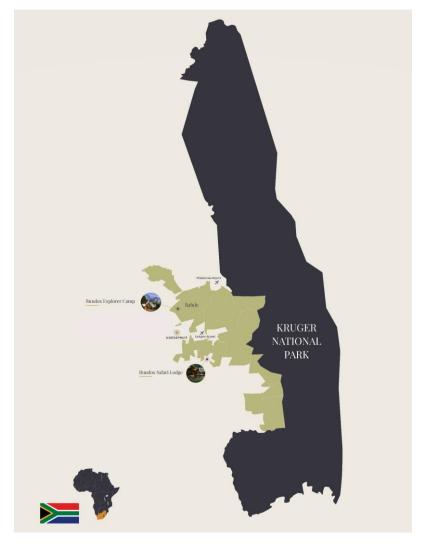

# **LOCATION**

Bundox Safari Lodge is located within the Greater Kruger Park on a private nature reserve.

Self-drive or fly in from Johannesburg (ORTIA), Skukuza (SKZ) or Kruger Mpumalanga International Airport (MQP). Self drive, tailor-made and fly-in packages can be arranged for both group and FIT travel.

#### South Africa

- Bundox Safari Lodge, Guernsey, Hoedspruit
- Bundox Explorer Camp, Balule Nature Reserve