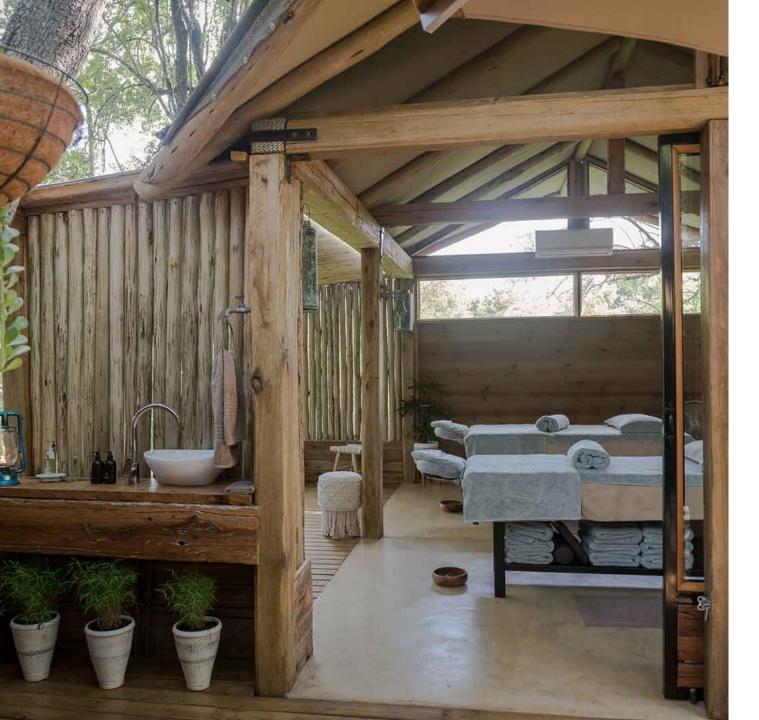

### SPA AND WELLNESS

We invite you to embark on a wellness journey and discover a profound peace within a place of tranquility in the sanctuary of Spa@Bundox, situated amongst beautiful bushveld trees at Bundox Safari Lodge & Retreat.

Two massage beds are located in a natural wood building offering a peaceful space and an earthy ambiance. Each treatment starts with an introductory foot ritual which will introduce the therapist and client.