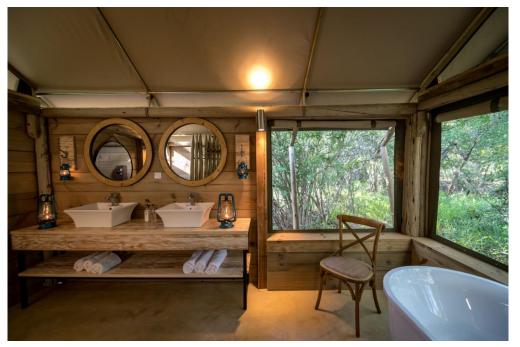

# **CHALETS**

The Family Buffalo Chalet are two self-standing chalets that are suitable for families with a boma area. The chalet has an en-suite bathroom (indoor shower, toilet, basin, and complimentary amenities) with a king-size bed, day bed, and two twin beds, coffee station, standing fan, boma, and clothing storage.

The tents are spacious Meru-style canvas suites with wooden floors and open decks. These tents have ensuite bathrooms (indoor shower, toilet, basin, and complimentary amenities) with king-size/ twin beds, coffee station, standing fan, and clothing storage.

# **SUPERIOR TENT**

This is a spacious luxury safari tent with an offset bathroom, outside shower, a bath, his and her amenities, a spacious deck overlooking the bushveld, complimentary coffee station, standing fan, and a private pergola with a day bed. Perfect for a romantic celebration!