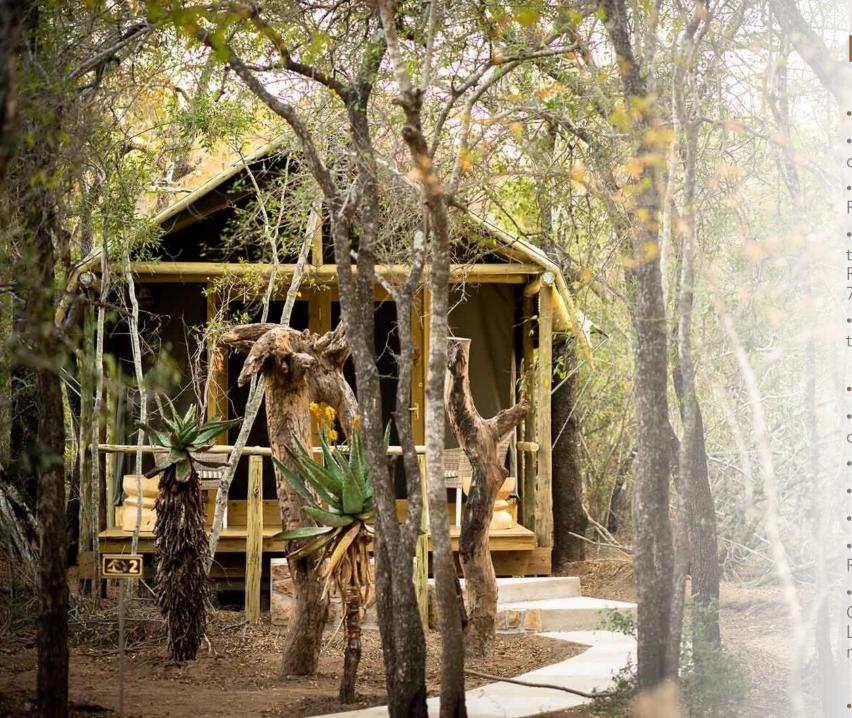

The tents are spacious Meru-style canvas suites with wooden floors and open decks. These tents have ensuite bathrooms (indoor shower, toilet, basin, and complimentary amenities) with king-size/ twin beds, coffee station, standing fan, and clothing storage.

# **SUPERIOR TENT**

This is a spacious luxury safari tent with an offset bathroom, outside shower, a bath, his and her amenities, a spacious deck overlooking the bushveld, complimentary coffee station, standing fan, and a private pergola with a day bed. Perfect for a romantic celebration!