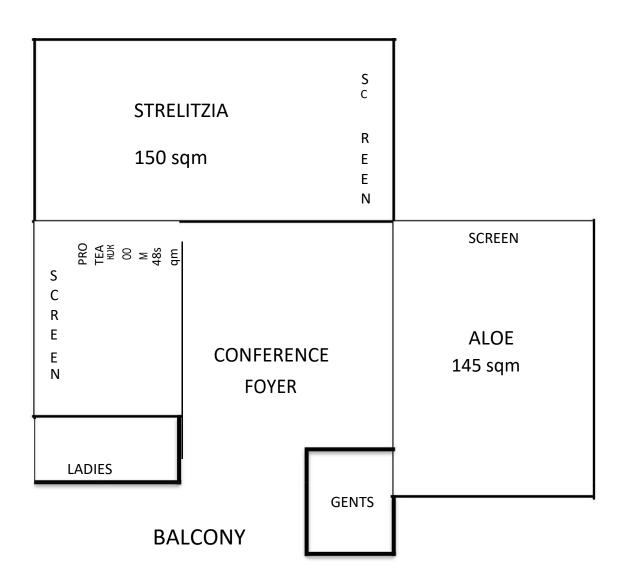

# Venue Hire 2023

| VENUE            | DIMENSIONS                   | CAPACITY                                           |                                  | VENUE<br>HIRE |
|------------------|------------------------------|----------------------------------------------------|----------------------------------|---------------|
| Business Suite   | L6 m x W5m                   | Boardroom                                          | 10                               | R13,500       |
| Protea Boardroom | L7.98m x W5.96m x<br>H3.55m  | U-Shape                                            | 14                               | R8 800        |
| Aloe             | L14.73m x W9.03m x<br>H3.58m | Cinema<br>Schoolroom<br>Cabaret<br>U-Shape         | 30<br>30<br>36<br>30             | R13,500       |
| Strelitzia       | L14.85m x W9.05m x<br>H3.64m | Cinema Schoolroom Cabaret U-Shape Banquet Cocktail | 30<br>30<br>36<br>30<br>30<br>30 | R13,500       |

Floorplan