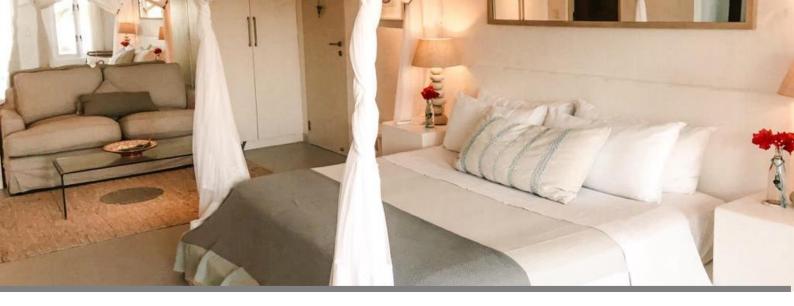

## BENGUERRA SUITE

Benguerra Suite is situated on the lower level of the Main Villa.

The suite has a King size bed and an en-suite bathroom with double shower and double vanity unit. It also comprises a completely separate toilet with vanity unit.

## QUICK FACTS:

- Suite size: 28sqm.
- Sea facing suite.
- King size bed.
- Air-conditioning and Ceiling fan.
- Mosquito net and repellent.
- En-suite bathroom with double shower and double vanity unit.
- Separate toilet with vanity unit.
- Charlotte Rhys amenities.
- Kikoi gown, sarong and beach bag for use during your stay.
- Hairdryer.
- Bluetooth speaker.
- Desk/computer station.
- Complimentary Wi-Fi.
- International plug adaptors and USB wall port.
- Safe.
- Private patio with loungers, table and chairs.