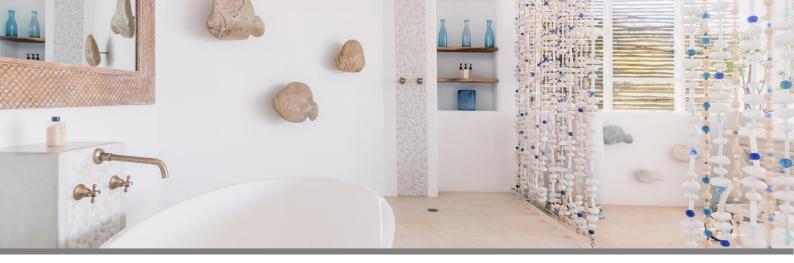

## **BAZARUTO SUITE**

Bazaruto Suite is situated on the lower level of the Main Villa.

The suite has a King size bed and an en-suite bathroom with large double shower, double vanity unit and toilet.

It has its own private patio overlooking the archipelago with lattice shade cover, loungers, table and chairs.

## **QUICK FACTS:**

- Suite size: 45sqm.
- Sea facing suite.
- King size bed.
- Air-conditioning.
- Mosquito net and repellent.
- En-suite bathroom with enormous double shower, double vanity unit and toilet.
- Charlotte Rhys amenities.
- Kikoi gown, sarong and beach bag for use during your stay.
- Hairdryer.
- Bluetooth speaker.
- Desk/computer station.
- Complimentary Wi-Fi.
- International plug adaptors and USB wall port.
- Safe.
- Private patio with private outdoor bath and shower, loungers, table and chairs.